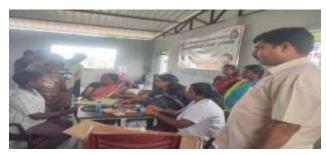

ur - 584101 (Affilated to Akkamahadevi Women's University, Vijayapur)

Re-Accredited by NAAC with "B" Grade

Website: www.ssrgians.org AISHE CODE: C-8703 Email: ssrgwcr20@gmail.com

Fax: 08532-225770



### **NSS Activities:**

The NSS wing at our College provides a platform to the students and faculty for community work and developing a sense of involvement in the tasks of nation building. A variety of activities are organized every year, as a volunteers students are involved in various activities like Blood Donation Camps, Swatchh Bharat, Vasnam-Manam, Socioeconomic Surveys at adopted villages, Awareness Rallies, Literacy Classes for children of weaker sections, Leadership Workshops, Special Camps, "Shramdaan" etc

### **PLANTATION PROGRAM**









## **MEDICAL CHECKUP PROGRAM:**









#### **SWACHH BHARAT ABHIYAN:**













# **SURVEYS:**