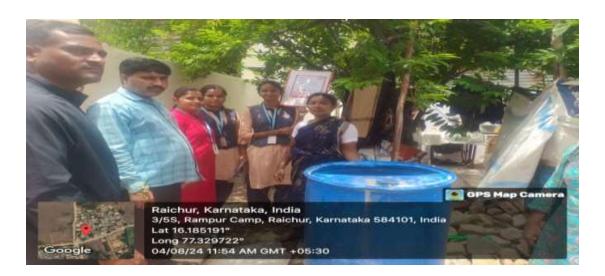

University, Vijayapur)

Re-Accredited by NAAC with "B" Grade

Website: www.ssrgians.org AISHE CODE: C-8703 Email: ssrgwcr20@gmail.com

Fax: 08532-225770



### **NSS Activities:**

The NSS wing at our College provides a platform to the students and faculty for community work and developing a sense of involvement in the tasks of nation building. A variety of activities are organized every year, as a volunteers students are involved in various activities like Blood Donation Camps, Swatchh Bharat, Vasnam-Manam, Socioeconomic Surveys at adopted villages, Awareness Rallies, Literacy Classes for children of weaker sections, Leadership Workshops, Special Camps, "Shramdaan" etc

### **PLANTATION PROGRAM**









## **MEDICAL CHECKUP PROGRAM:**









#### **SWACHH BHARAT ABHIYAN:**













# **SURVEYS:**