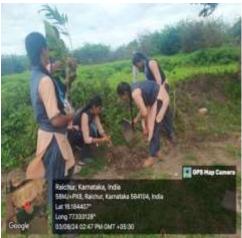

GOUD WOMEN'S COLLEGE

Station Road, Raichur - 584101 (Affilated to Akkamahadevi Women's University, Vijayapur)

Re-Accredited by NAAC with "B" Grade

Website: www.ssrgians.org AISHE CODE: C-8703 Email: ssrgwcr20@gmail.com

Fax: 08532-225770



### **NSS Activities:**

The NSS wing at our College provides a platform to the students and faculty for community work and developing a sense of involvement in the tasks of nation building. A variety of activities are organized every year, as a volunteers students are involved in various activities like Blood Donation Camps, Swatchh Bharat, Vasnam-Manam, Socioeconomic Surveys at adopted villages, Awareness Rallies, Literacy Classes for children of weaker sections, Leadership Workshops, Special Camps, "Shramdaan" etc

### **PLANTATION PROGRAM**









## **MEDICAL CHECKUP PROGRAM:**









#### **SWACHH BHARAT ABHIYAN:**













# **SURVEYS:**