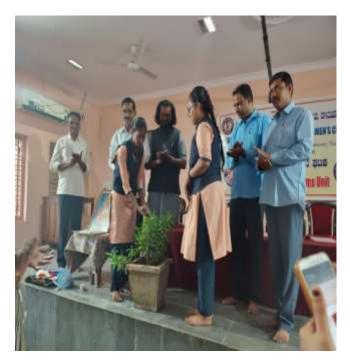

NAAC with "B" Grade

Website: www.ssrgians.org AISHE CODE: C-8703 Email: ssrgwcr20@gmail.com

Fax: 08532-225770



### **NSS Activities:**

The NSS wing at our College provides a platform to the students and faculty for community work and developing a sense of involvement in the tasks of nation building. A variety of activities are organized every year, as a volunteers students are involved in various activities like Blood Donation Camps, Swatchh Bharat, Vasnam-Manam, Socioeconomic Surveys at adopted villages, Awareness Rallies, Literacy Classes for children of weaker sections, Leadership Workshops, Special Camps, "Shramdaan" etc

### **PLANTATION PROGRAM**









## **MEDICAL CHECKUP PROGRAM:**









#### **SWACHH BHARAT ABHIYAN:**













# **SURVEYS:**