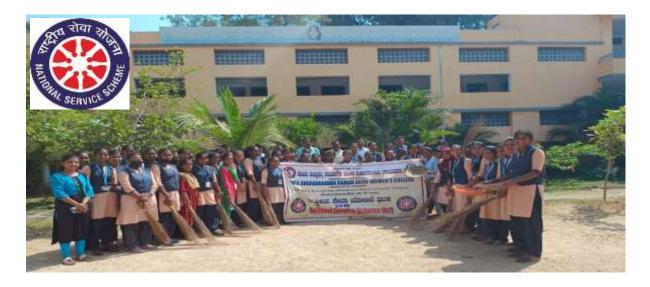

### **NSS Activities:**

The NSS wing at our College provides a platform to the students and faculty for community work and developing a sense of involvement in the tasks of nation building. A variety of activities are organized every year, as a volunteers students are involved in various activities like Blood Donation Camps, Swatchh Bharat, Vasnam-Manam, Socioeconomic Surveys at adopted villages, Awareness Rallies, Literacy Classes for children of weaker sections, Leadership Workshops, Special Camps, "Shramdaan" etc

#### **SWACHH BHARAT ABHIYAN:**