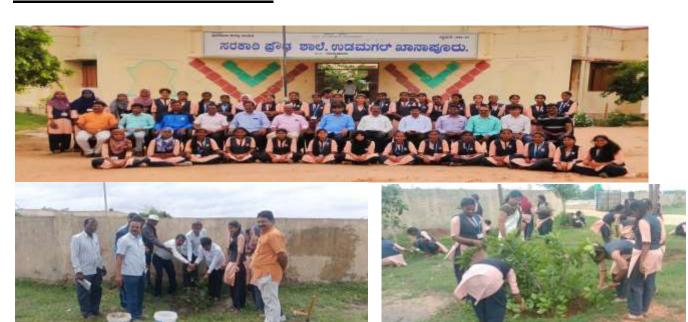

MAN GOUD WOMEN'S COLLEGE

Station Road, Raichur - 584101 (Affilated to Akkamahadevi Women's University, Vijayapur)

Re-Accredited by NAAC with "B" Grade

Website: www.ssrgians.org AISHE CODE: C-8703 Email: ssrgwcr20@gmail.com

Fax: 08532-225770



### **NSS Activities:**

The NSS wing at our College provides a platform to the students and faculty for community work and developing a sense of involvement in the tasks of nation building. A variety of activities are organized every year, as a volunteers students are involved in various activities like Blood Donation Camps, Swatchh Bharat, Vasnam-Manam, Socioeconomic Surveys at adopted villages, Awareness Rallies, Literacy Classes for children of weaker sections, Leadership Workshops, Special Camps, "Shramdaan" etc

### **PLANTATION PROGRAM**









## **MEDICAL CHECKUP PROGRAM:**









#### **SWACHH BHARAT ABHIYAN:**













# **SURVEYS:**