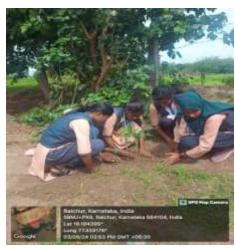

UD WOMEN'S COLLEGE

Station Road, Raichur - 584101 (Affilated to Akkamahadevi Women's University, Vijayapur)

Re-Accredited by NAAC with "B" Grade

Website: www.ssrgians.org AISHE CODE: C-8703 Email: ssrgwcr20@gmail.com

Fax: 08532-225770



### **NSS Activities:**

The NSS wing at our College provides a platform to the students and faculty for community work and developing a sense of involvement in the tasks of nation building. A variety of activities are organized every year, as a volunteers students are involved in various activities like Blood Donation Camps, Swatchh Bharat, Vasnam-Manam, Socioeconomic Surveys at adopted villages, Awareness Rallies, Literacy Classes for children of weaker sections, Leadership Workshops, Special Camps, "Shramdaan" etc

### **PLANTATION PROGRAM**









## **MEDICAL CHECKUP PROGRAM:**









#### **SWACHH BHARAT ABHIYAN:**













# **SURVEYS:**