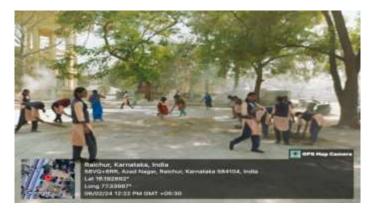

n's University, Vijayapur)

Re-Accredited by NAAC with "B" Grade

Website: www.ssrgians.org AISHE CODE: C-8703 Email: ssrgwcr20@gmail.com

Fax: 08532-225770



### **NSS Activities:**

The NSS wing at our College provides a platform to the students and faculty for community work and developing a sense of involvement in the tasks of nation building. A variety of activities are organized every year, as a volunteers students are involved in various activities like Blood Donation Camps, Swatchh Bharat, Vasnam-Manam, Socioeconomic Surveys at adopted villages, Awareness Rallies, Literacy Classes for children of weaker sections, Leadership Workshops, Special Camps, "Shramdaan" etc

### **PLANTATION PROGRAM**









## **MEDICAL CHECKUP PROGRAM:**









#### **SWACHH BHARAT ABHIYAN:**













# **SURVEYS:**