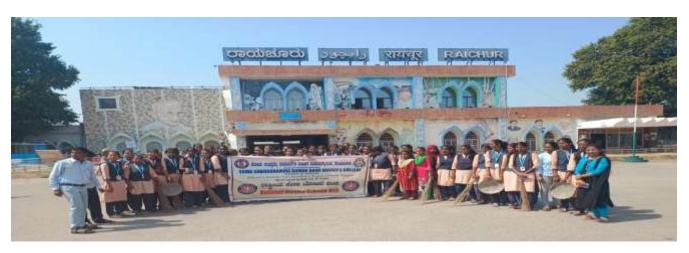

i Women's University, Vijayapur)

Re-Accredited by NAAC with "B" Grade

Website: www.ssrgians.org AISHE CODE: C-8703 Email: ssrgwcr20@gmail.com

Fax: 08532-225770



### **NSS Activities:**

The NSS wing at our College provides a platform to the students and faculty for community work and developing a sense of involvement in the tasks of nation building. A variety of activities are organized every year, as a volunteers students are involved in various activities like Blood Donation Camps, Swatchh Bharat, Vasnam-Manam, Socioeconomic Surveys at adopted villages, Awareness Rallies, Literacy Classes for children of weaker sections, Leadership Workshops, Special Camps, "Shramdaan" etc

### **PLANTATION PROGRAM**









## **MEDICAL CHECKUP PROGRAM:**









#### **SWACHH BHARAT ABHIYAN:**













# **SURVEYS:**