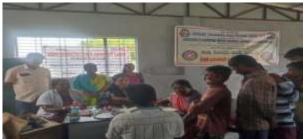

chur - 584101 (Affilated to Akkamahadevi Women's University, Vijayapur)

Re-Accredited by NAAC with "B" Grade

Website: www.ssrgians.org AISHE CODE: C-8703 Email: ssrgwcr20@gmail.com

Fax: 08532-225770



### **NSS Activities:**

The NSS wing at our College provides a platform to the students and faculty for community work and developing a sense of involvement in the tasks of nation building. A variety of activities are organized every year, as a volunteers students are involved in various activities like Blood Donation Camps, Swatchh Bharat, Vasnam-Manam, Socioeconomic Surveys at adopted villages, Awareness Rallies, Literacy Classes for children of weaker sections, Leadership Workshops, Special Camps, "Shramdaan" etc

### **PLANTATION PROGRAM**









## **MEDICAL CHECKUP PROGRAM:**









#### **SWACHH BHARAT ABHIYAN:**













# **SURVEYS:**