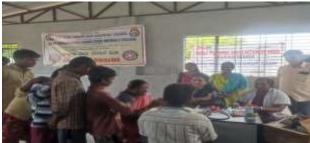

- 584101 (Affilated to Akkamahadevi Women's University, Vijayapur)

Re-Accredited by NAAC with "B" Grade

Website: www.ssrgians.org AISHE CODE: C-8703 Email: ssrgwcr20@gmail.com

Fax: 08532-225770



### **NSS Activities:**

The NSS wing at our College provides a platform to the students and faculty for community work and developing a sense of involvement in the tasks of nation building. A variety of activities are organized every year, as a volunteers students are involved in various activities like Blood Donation Camps, Swatchh Bharat, Vasnam-Manam, Socioeconomic Surveys at adopted villages, Awareness Rallies, Literacy Classes for children of weaker sections, Leadership Workshops, Special Camps, "Shramdaan" etc

### **PLANTATION PROGRAM**









## **MEDICAL CHECKUP PROGRAM:**









#### **SWACHH BHARAT ABHIYAN:**













# **SURVEYS:**