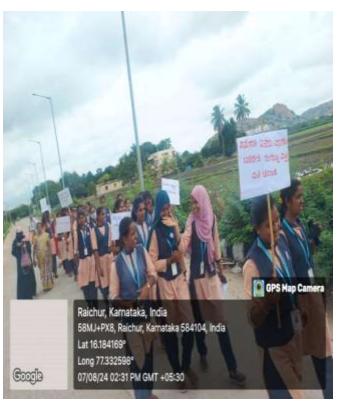

### **NSS Activities:**

The NSS wing at our College provides a platform to the students and faculty for community work and developing a sense of involvement in the tasks of nation building. A variety of activities are organized every year, as a volunteers students are involved in various activities like Blood Donation Camps, Swatchh Bharat, Vasnam-Manam, Socioeconomic Surveys at adopted villages, Awareness Rallies, Literacy Classes for children of weaker sections, Leadership Workshops, Special Camps, "Shramdaan" etc