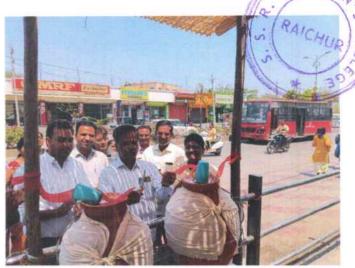

# **REPORT**

On the occasion of "World Water Day" on 22-03-2022 our NSS Unit of college arranged Drinking Water Facility to Public and 30 NSS Volunteers with Staff members were present. This facility is free access to all public and it continued throughout the summer. Water pot Kept in front of Main Gate of College. Many people benefited this facility and it helped to public.

## **Photo Gallery**

On the occasion of World Water Day arranged drinking water facility to public on 22-03-2022

S.S.R.G. Women's College, RAICHUR-584 101. PRINCIPAL S.S.R.G. Women's College, RAICHUR