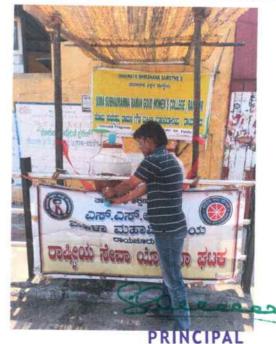

# **REPORT**

On the occasion of "World Water Day" on 22-03-2022 our NSS Unit of college arranged Drinking Water Facility to Public and 30 NSS Volunteers with Staff members were present. This facility is free access to all public and it continued throughout the summer. Water pot Kept in front of Main Gate of College. Many people benefited this facility and it helped to public.

## **Photo Gallery**

On the occasion of World Water Day arranged drinking water facility to public on 22-03-2022

S.S.R.G. Women's College, RAICHUR-584 101. PRINCIPAL S.S.R.G. Women's College, RAICHUR