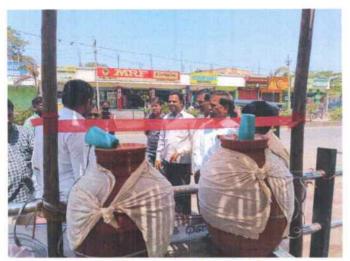

# **REPORT**

On the occasion of "World Water Day" on 22-03-2022 our NSS Unit of college arranged Drinking Water Facility to Public and 30 NSS Volunteers with Staff members were present. This facility is free access to all public and it continued throughout the summer. Water pot Kept in front of Main Gate of College. Many people benefited this facility and it helped to public.

## **Photo Gallery**

On the occasion of World Water Day arranged drinking water facility to public on 22-03-2022

S.S.R.G. Women's College, RAICHUR-584 101. PRINCIPAL S.S.R.G. Women's College, RAICHUR