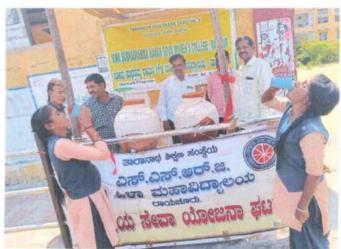

# **REPORT**

On the occasion of "World Water Day" on 22-03-2022 our NSS Unit of college arranged Drinking Water Facility to Public and 30 NSS Volunteers with Staff members were present. This facility is free access to all public and it continued throughout the summer. Water pot Kept in front of Main Gate of College. Many people benefited this facility and it helped to public.

## **Photo Gallery**

On the occasion of World Water Day arranged drinking water facility to public on 22-03-2022

S.S.R.G. Women's College, RAICHUR-584 101. PRINCIPAL S.S.R.G. Women's College, RAICHUR