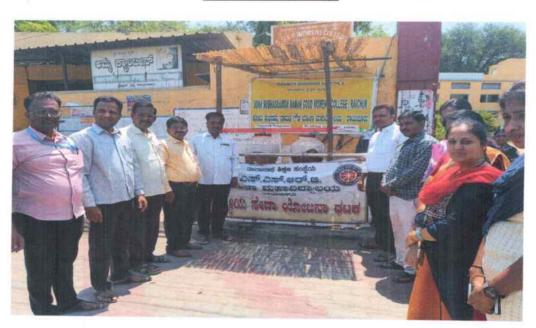

# **REPORT**

On the occasion of "World Water Day" on 22-03-2022 our NSS Unit of college arranged Drinking Water Facility to Public and 30 NSS Volunteers with Staff members were present. This facility is free access to all public and it continued throughout the summer. Water pot Kept in front of Main Gate of College. Many people benefited this facility and it helped to public.

## **Photo Gallery**

On the occasion of World Water Day arranged drinking water facility to public on 22-03-2022

S.S.R.G. Women's College, RAICHUR-584 101. PRINCIPAL S.S.R.G. Women's College, RAICHUR