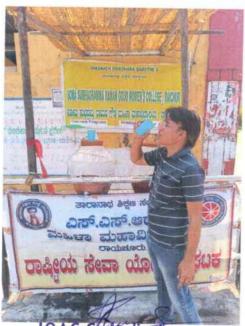

# **REPORT**

On the occasion of "World Water Day" on 22-03-2022 our NSS Unit of college arranged Drinking Water Facility to Public and 30 NSS Volunteers with Staff members were present. This facility is free access to all public and it continued throughout the summer. Water pot Kept in front of Main Gate of College. Many people benefited this facility and it helped to public.

## **Photo Gallery**

On the occasion of World Water Day arranged drinking water facility to public on 22-03-2022

S.S.R.G. Women's College, RAICHUR-584 101. PRINCIPAL S.S.R.G. Women's College, RAICHUR