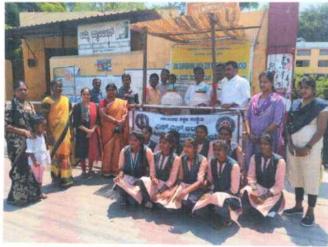

# **REPORT**

On the occasion of "World Water Day" on 22-03-2022 our NSS Unit of college arranged Drinking Water Facility to Public and 30 NSS Volunteers with Staff members were present. This facility is free access to all public and it continued throughout the summer. Water pot Kept in front of Main Gate of College. Many people benefited this facility and it helped to public.

## **Photo Gallery**

On the occasion of World Water Day arranged drinking water facility to public on 22-03-2022

S.S.R.G. Women's College, RAICHUR-584 101. PRINCIPAL S.S.R.G. Women's College, RAICHUR