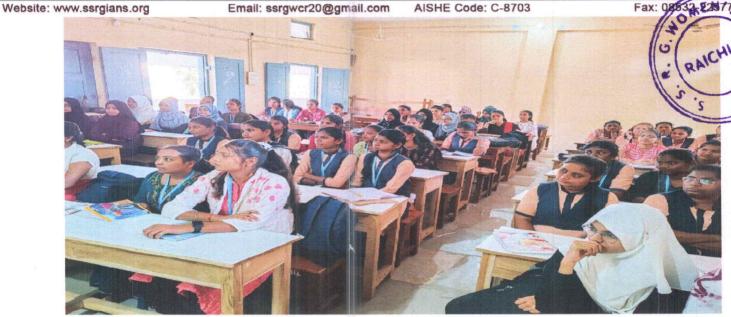

#### EMERGING ISSUES AND CHALLEGES OF INDIAN ECONOMY

ON 10<sup>TH</sup> JANURY,2022

In the workshop of resource person Dr. Shankarnada G, Assistant Professor, Raichur University, Raichur, Chief Guest of the Workshop Smt. Gouri Pallakki, Assisstant Professor, SSRG Women's College, Raichur were present as special guest in the workshop. The other faculty members Dr. Venkatappa Naik & Dr. Hanumantha Naik j were also part of the workshop. Dr Hanumantha Naik J. Dept. of Economics welcomed all guests and shared a brief description of the Issues and challenges of the Indian economy. Dr. Shankarnand G, the main speaker, discussed the issue Knowledge management, Multicultural effects, Globalization of business, Workforce diversity, Technological growth, Innovation, Visionary leadership, Building competitive advantageof opportunity in the Indian economy with challenges.

In this seminar, more than 40 students from B.A./B. Com participated in the workshop and gain the knowledge. Special Thanks to Principal Sri. Satyanarayan for their endless support, guidance and encouraging the students to take part in this seminar.