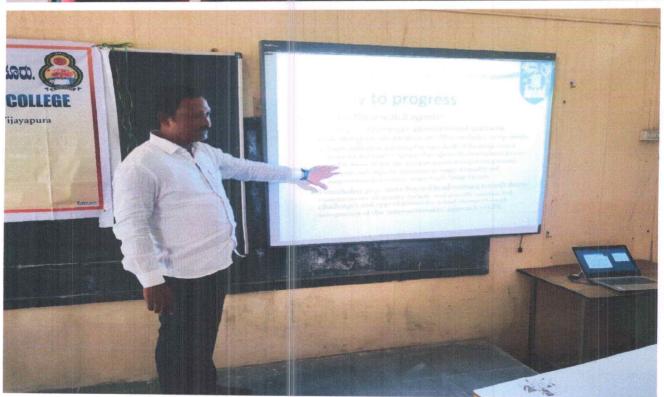

#### EMERGING ISSUES AND CHALLEGES OF INDIAN ECONOMY

ON 10<sup>TH</sup> JANURY,2022

In the workshop of resource person Dr. Shankarnada G, Assistant Professor, Raichur University, Raichur, Chief Guest of the Workshop Smt. Gouri Pallakki, Assisstant Professor, SSRG Women's College, Raichur were present as special guest in the workshop. The other faculty members Dr. Venkatappa Naik & Dr. Hanumantha Naik j were also part of the workshop. Dr Hanumantha Naik J. Dept. of Economics welcomed all guests and shared a brief description of the Issues and challenges of the Indian economy. Dr. Shankarnand G, the main speaker, discussed the issue Knowledge management, Multicultural effects, Globalization of business, Workforce diversity, Technological growth, Innovation, Visionary leadership, Building competitive advantageof opportunity in the Indian economy with challenges.