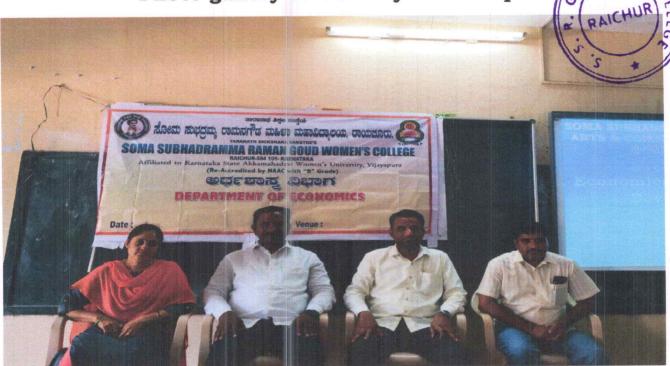

#### EMERGING ISSUES AND CHALLEGES OF INDIAN ECONOMY

ON 10<sup>TH</sup> JANURY,2022

In the workshop of resource person Dr. Shankarnada G, Assistant Professor, Raichur University, Raichur, Chief Guest of the Workshop Smt. Gouri Pallakki, Assisstant Professor, SSRG Women's College, Raichur were present as special guest in the workshop. The other faculty members Dr. Venkatappa Naik & Dr. Hanumantha Naik j were also part of the workshop. Dr Hanumantha Naik J. Dept. of Economics welcomed all guests and shared a brief description of the Issues and challenges of the Indian economy. Dr. Shankarnand G, the main speaker, discussed the issue Knowledge management, Multicultural effects, Globalization of business, Workforce diversity, Technological growth, Innovation, Visionary leadership, Building competitive advantageof opportunity in the Indian economy with challenges.