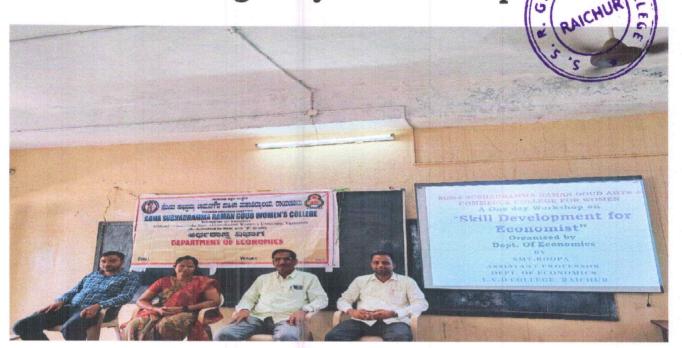

## "Skill Development for Economists'

Date:01-08-2023

Venue:Lecture Hall -6 Time: 10:00am

President

Sri. Amaregoud S,

Principal,

S.S.R.G Arts and Commerce College for

Women, Raichur.

**Chief Guest** 

Sri. Sanjay Pawar,

IQAC Coordinator,

S.S.R.G Arts and Commerce College for

Women, Raichur.

Resource Person

Smt.Roopa,

Assistant Professor,

Department of Economics, L.V.D. College, Raichur

Presence

Dr. Hnumantha Naik,

Assistant Professor,

Department of Economics,

S.S.R.G Arts and Commerce College for

Women, Raichur.

Coordinator

Dr. Venkatappa Naik,

Assistant Professor,

Department of Economics,

S.S.R.G Arts and Commerce College for

Women, Raichur.

All are cordially welcome

PRINCIPAL

S.S.R.G. Women's College, RAICHUR.