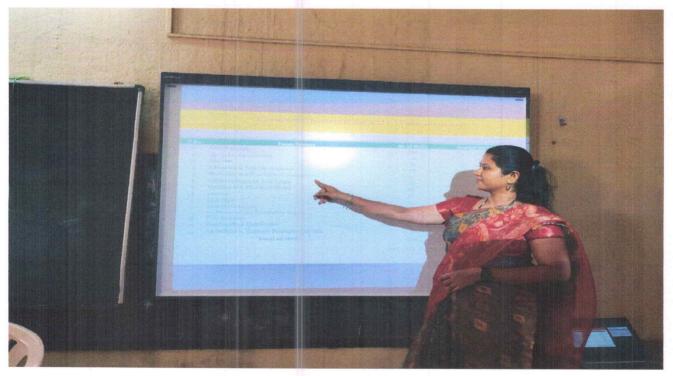

#### Report on

A one-day workshop on "Skill Development for Economic

A one-day workshop on "Skill Development for Economists" was organized by the Department of Economics on01-08 2023. The session was led by the Principal, Sri. Amaregoud S. The workshop coordinate by Dr. Venkatappa Naik. The main resource person wasSmt. Roopa, Assistant Professor, LVD College, Raichur and Dr. Venkatappa Naik, Assistant Professor & Head of the Economics department and Vice-Principal.

She explained skill Development means developing the skill sets to add value for the organization and for our own career development. Continuously learning and developing one's skills requires identifying the skills needed and then successfully seeking out trainings or on-the-job opportunities for developing those skills.

She thoughted (70-20-10 rule)70% of your development should come from on-the-job activities and action learning. This can include development experiences like managing a project, serving on a cross-functional team, taking on a new task, job shadowing, job rotation, etc. 20% of your development should come from interactions with others. This includes having a mentor, being a mentor, coaching, participating in communities of practice, serving as a leader in a staff organization, etc. 10% of your development should come from training, including classes, seminars, webinars, podcasts, conferences, etc.