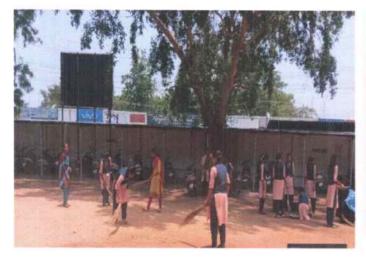

N.S.S student have organized rally to promote swachh bharat mission. Mass awareness created with Various slogan: "ham sb ka aek nara- saaf sutra des hamara, sathi re hath batana- gandki ko he dur bhagana,apni mitti apna desswachh bharat swasth bharat...etc.

Shramdan activites also been carried out at various streets of S.S.R.G Women's College Campus. Students have encouraged community people to join in swachhta activity. They have participated in shramdan activity and shown their willingness and interest to keep surrounding clean.

### PHOTOGALLERY:

Shramdaan "Swachta Seva" Programme by NSS Volunteers on 16-09-222

Awareness -swach bharat mission

**Undertaking Shramdaan & community** 

participation - "A drive towards clean India"

S.S.R.G. Women's College, RAICHUR-584 101.