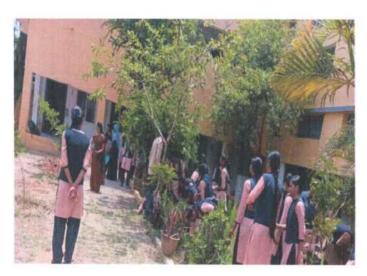

Shramdan activites also been carried out at various streets of S.S.R.G Women's College Campus. Students have encouraged community people to join in swachhta activity. They have participated in shramdan activity and shown their willingness and interest to keep surrounding clean.

### PHOTOGALLERY:

Shramdaan "Swachta Seva" Programme by NSS Volunteers on 16-09-222

Awareness -swach bharat mission

**Undertaking Shramdaan & community** 

participation - "A drive towards clean India"

S.S.R.G. Women's College, RAICHUR-584 101.