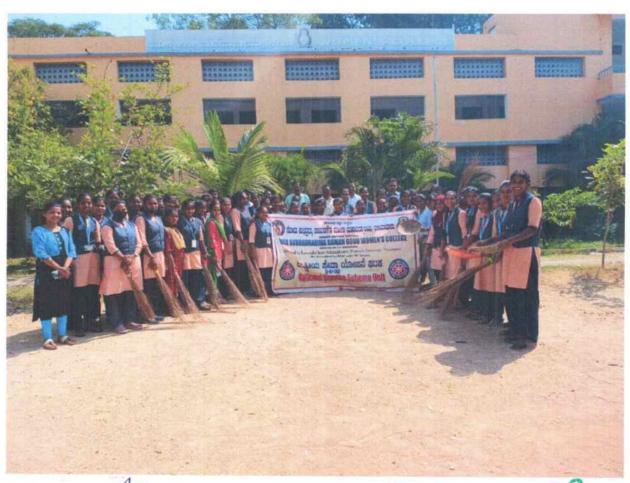

### SHRAMDAAN-"SWACHTA SEVA"

**DATE:** 16/09/2022

TIME: 11 AM Onwards

N.S.S.Officer: Dr. Hanumantha Naik J

PLACE: S.S.R.G Women's College Campos.

BENEFICIARIES: All College Student of people of S.S.R.G Women's College

Campus.

Total No. of Participants: 70 students

Introduction: "Cleanliness is next to Godliness."

It is the mantra of Mahatma Gandhiji, Father of Nation. He demonstrated, propagated and insisted for individual and community cleanliness throughout his life. Following his foot prints, Swachh bharat Mission campaign achieved encouraging results. This vision will be translated into action by bringing in community participation for clean toilets and integrated waste management to make Gujarat open defecation free, zero waste, dust free, plastic free and green.

N.S.S students have organized rally to bring awareness to keep surrounding clean among community people residing at S.S.R.G Women's College Campus. Under the guidance of Dr. Hanumantha Naik J N.S.S.Officer & Member of N.S.S. Unit.

### PHOTOGALLERY:

Shramdaan "Swachta Seva" Programme by NSS Volunteers on 16-09-222

Awareness -swach bharat mission

**Undertaking Shramdaan & community** 

participation - "A drive towards clean India"

S.S.R.G. Women's College, RAICHUR-584 101.