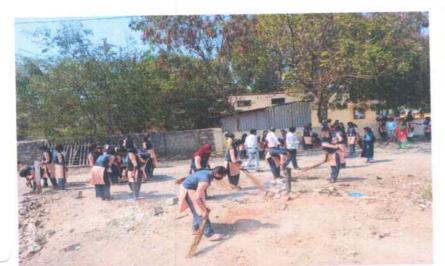

Shramdan activites also been carried out at various streets of Machi Bajar Area, Raichur. Students have encouraged community people to join in swachhta activity. They have participated in shramdan activity and shown their willingness and interest to keep surrounding clean.

Awareness Rally and Shramdaan "Swachhata Hi Seva Programme in Machi Bajar Area on 18-08-2023

Undertaking Shramdaan & community participation -

"A drive towards clean India"

S.S.R.G. Women's College, RAICHUR-584 101.