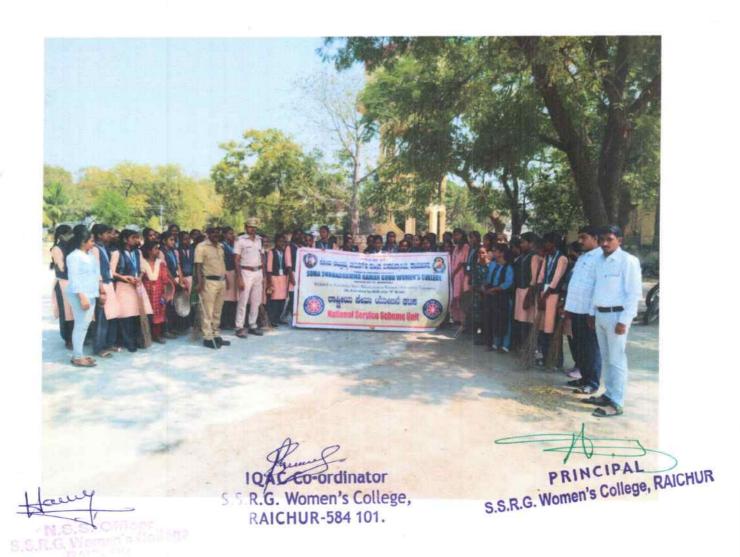

#### AWARENESS RALLY & SHRAMDAAN - "SWACHHTA HI SEVA"

DATE: 18/08/2023

TIME: 10 AM Onwards

N.S.S.Officer: Dr. Hanumantha Naik J

PLACE: Machi Bajar Area, Raichur.

BENEFICIARIES: 500 people of Machi Bajar Area, Raichur.

Total No. of Participants: 55students

Introduction: "Cleanliness is next to Godliness."

It is the mantra of Mahatma Gandhiji, Father of Nation. He demonstrated, propagated and insisted for individual and community cleanliness throughout his life. Following his footprints, Swach bharat Mission campaign achieved encouraging results. This vision will be translated into action by bringing in community participation for clean toilets and integrated waste management to make Raichur open defecation free, zero waste, dust free, plastic free and green.

N.S.S students have organized rally to bring awareness to keep surrounding clean among community people residing at Machi Bajar Area, Raichur. Under the guidance of Dr. Hanumantha Naik J. N.S.S.Officer.

#### PHOTOGALLERY:

Awareness Rally and Shramdaan "Swachhata Hi Seva Programme in Machi Bajar Area on 18-08-2023

IQAC Co-ordinator
S.S.R.G. Women's College,
S.S.R.G. Women's College, RAICHUR RAICHUR-584 101.