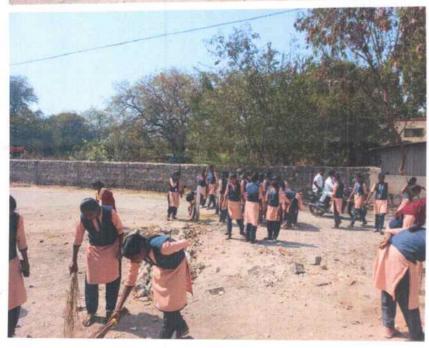

Shramdan activites also been carried out at various streets of Machi Bajar Area, Raichur. Students have encouraged community people to join in swachhta activity. They have participated in shramdan activity and shown their willingness and interest to keep surrounding clean.

Awareness Rally and Shramdaan "Swachhata Hi Seva Programme in Machi Bajar Area on 18-08-2023

Undertaking Shramdaan & community participation -

"A drive towards clean India"

S.S.R.G. Women's College, RAICHUR-584 101.