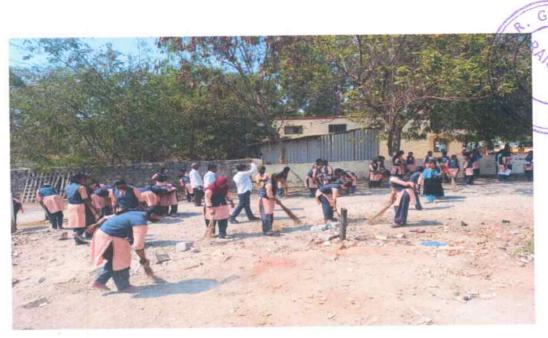

#### PHOTOGALLERY:

Awareness Rally and Shramdaan "Swachhata Hi Seva Programme in Machi Bajar Area on 18-08-2023

IQAC Co-ordinator
S.S.R.G. Women's College,
S.S.R.G. Women's College, RAICHUR RAICHUR-584 101.

Awareness Rally and Shramdaan "Swachhata Hi Seva Programme in Machi Bajar Area on 18-08-2023

Undertaking Shramdaan & community participation -

"A drive towards clean India"

S.S.R.G. Women's College, RAICHUR-584 101.