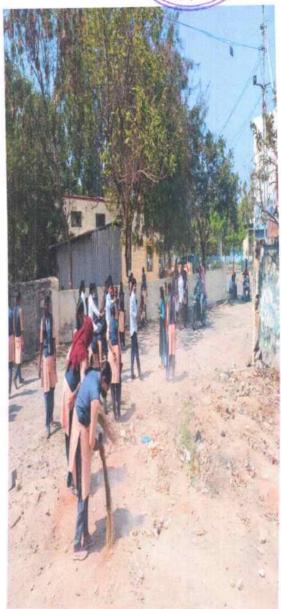

#### PHOTOGALLERY:

Awareness Rally and Shramdaan "Swachhata Hi Seva Programme in Machi Bajar Area on 18-08-2023

IQAC Co-ordinator
S.S.R.G. Women's College,
S.S.R.G. Women's College, RAICHUR RAICHUR-584 101.

Awareness Rally and Shramdaan "Swachhata Hi Seva Programme in Machi Bajar Area on 18-08-2023

Undertaking Shramdaan & community participation -

"A drive towards clean India"

S.S.R.G. Women's College, RAICHUR-584 101.