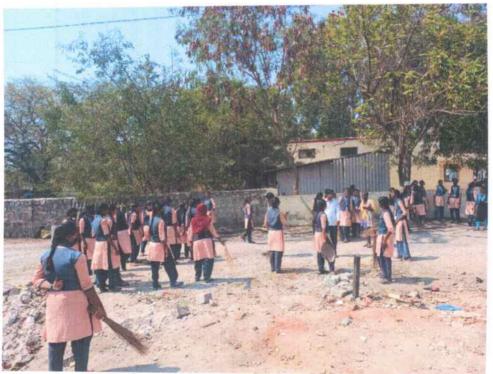

#### PHOTOGALLERY:

Awareness Rally and Shramdaan "Swachhata Hi Seva Programme in Machi Bajar Area on 18-08-2023

IQAC Co-ordinator
S.S.R.G. Women's College,
S.S.R.G. Women's College, RAICHUR RAICHUR-584 101.

Awareness Rally and Shramdaan "Swachhata Hi Seva Programme in Machi Bajar Area on 18-08-2023

Undertaking Shramdaan & community participation -

"A drive towards clean India"

S.S.R.G. Women's College, RAICHUR-584 101.