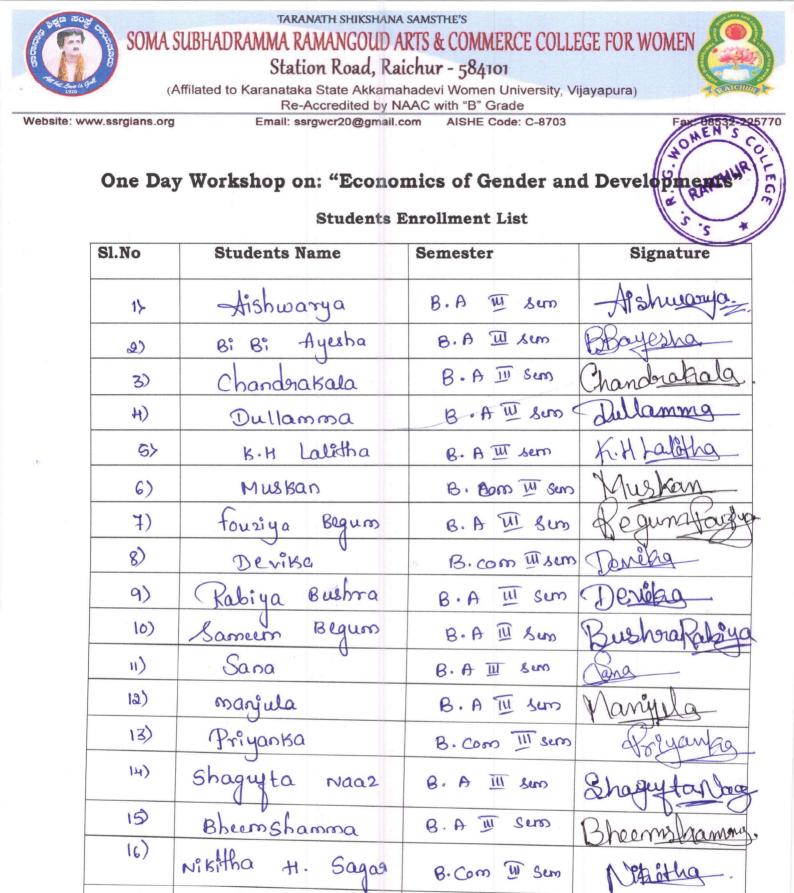

All the students are hereby informed that the college is organizing a workshop on **"Economics of Gender and Developments"** on **11-11-2022**. Interested students can enroll their names on or before 10<sup>th</sup>November, 2022, with Dr. Venkatappa Naik, Coordinator of the Workshop.

In this workshop, more than 50 students from B.A./B. Com participated in the workshop and gain the knowledge. Special thanks to Principal Sri.

.G. Women's College.

COMPANY CONTRACTOR

PRINCIPAL S.S.R.G. Women's College, RAICHUR.