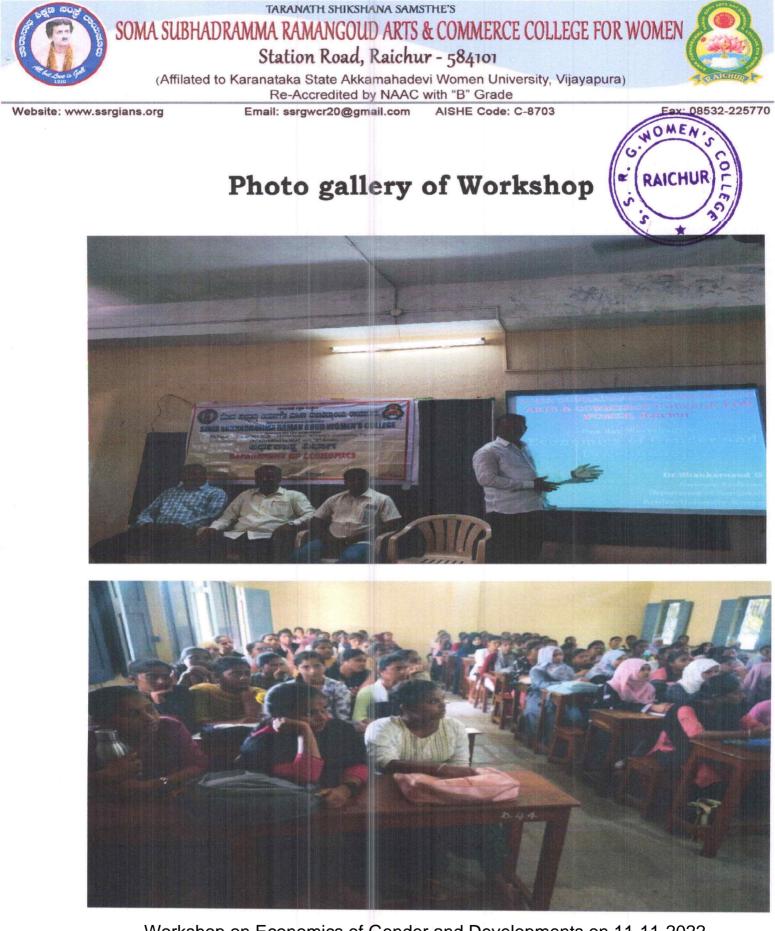

LOS COMPACTOR NO. S.S.R.G. Women's College, RAICHUR-584 101.

workshop came to a successful conclusion.

PRINCIPAL S.S.R.G. Women's College, RAICHUR.

Workshop on Economics of Gender and Developments on 11-11-2022