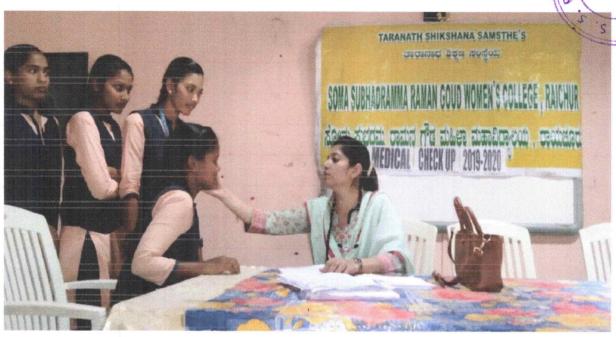

#### PHOTO GALLERY OF

MEDICAL CHECKUP PROGRAMME

Medical Checkup Organized by Medical Unit on 27-02-2020 to 28-02-2020

Deceardington.

IQAC Co-ordinator 5.S.R.G. Women's College, RAICHUR-584 101. PRINCIPAL S.S.R.G. Women's College, RAICHUR.

### REPORT ON MEDICAL CHECKUP PROGRAMME 2019 - 2020

Soma Subhadrama Raman Goud women's college has organized the Health checkup by the Medical Unit on 27th and 28th February 2020 for the academic year 2019-20. This Medical Unit has organized for all the B.A, B.Com and B.S.W students.

Dr Neha Sukhani, Gynecologist Shree's Clinic, Raichur. Dr. visited the college and conducted pre Medical Checkup for the two days. This camp was organized for the faculty, students and outsiders. They will check the Height, Weight, Body Mass Index (BMI) Eyesight, Menstrual issues and etc, Dr will cleanly observe and diagnose them with proper medication and sometimes recommend the medicine tablets and syrups. The members of the Medical Committee takes the charge to organize the check up with the support and advised of the Principal Smt. Geeta Badiger.