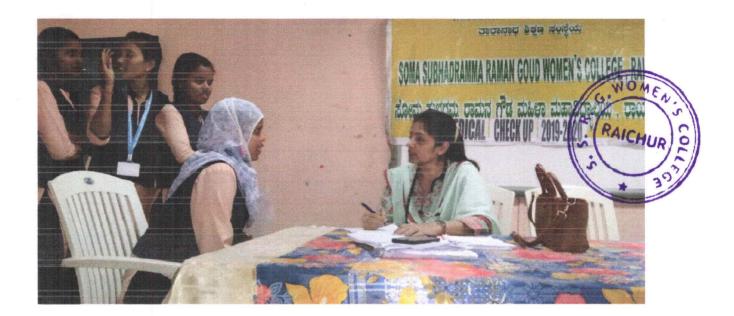

Medical Checkup Organized by Medical Unit on 27-02-2020 to 28-02-2020

Deces &

IQAC Co-ordinator S.S.R.G. Women's College, RAICHUR-584 101.

PRINCIPAL S.S.R.G. Women's College, RAICHUR.

### REPORT ON MEDICAL CHECKUP PROGRAMME 2019 - 2020

Soma Subhadrama Raman Goud women's college has organized the Health checkup by the Medical Unit on 27th and 28th February 2020 for the academic year 2019-20. This Medical Unit has organized for all the B.A, B.Com and B.S.W students.

Dr Neha Sukhani, Gynecologist Shree's Clinic, Raichur. Dr. visited the college and conducted pre Medical Checkup for the two days. This camp was organized for the faculty, students and outsiders. They will check the Height, Weight, Body Mass Index (BMI) Eyesight, Menstrual issues and etc, Dr will cleanly observe and diagnose them with proper medication and sometimes recommend the medicine tablets and syrups. The members of the Medical Committee takes the charge to organize the check up with the support and advised of the Principal Smt. Geeta Badiger.