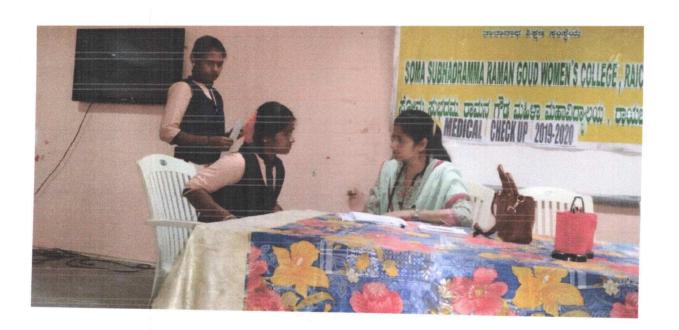

#### PHOTO GALLERY OF

MEDICAL CHECKUP PROGRAMME

Medical Checkup Organized by Medical Unit on 27-02-2020 to 28-02-2020

Deceardington.

IQAC Co-ordinator 5.S.R.G. Women's College, RAICHUR-584 101. PRINCIPAL S.S.R.G. Women's College, RAICHUR.

### REPORT ON MEDICAL CHECKUP PROGRAMME 2019 - 2020

Soma Subhadrama Raman Goud women's college has organized the Health checkup by the Medical Unit on 27th and 28th February 2020 for the academic year 2019-20. This Medical Unit has organized for all the B.A, B.Com and B.S.W students.

Dr Neha Sukhani, Gynecologist Shree's Clinic, Raichur. Dr. visited the college and conducted pre Medical Checkup for the two days. This camp was organized for the faculty, students and outsiders. They will check the Height, Weight, Body Mass Index (BMI) Eyesight, Menstrual issues and etc, Dr will cleanly observe and diagnose them with proper medication and sometimes recommend the medicine tablets and syrups. The members of the Medical Committee takes the charge to organize the check up with the support and advised of the Principal Smt. Geeta Badiger.