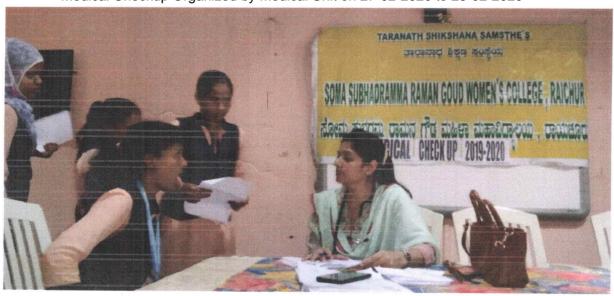

#### PHOTO GALLERY OF

MEDICAL CHECKUP PROGRAMME

Medical Checkup Organized by Medical Unit on 27-02-2020 to 28-02-2020

Deceardington.

IQAC Co-ordinator 5.S.R.G. Women's College, RAICHUR-584 101. PRINCIPAL S.S.R.G. Women's College, RAICHUR.

### REPORT ON MEDICAL CHECKUP PROGRAMME 2019 - 2020

Soma Subhadrama Raman Goud women's college has organized the Health checkup by the Medical Unit on 27th and 28th February 2020 for the academic year 2019-20. This Medical Unit has organized for all the B.A, B.Com and B.S.W students.

Dr Neha Sukhani, Gynecologist Shree's Clinic, Raichur. Dr. visited the college and conducted pre Medical Checkup for the two days. This camp was organized for the faculty, students and outsiders. They will check the Height, Weight, Body Mass Index (BMI) Eyesight, Menstrual issues and etc, Dr will cleanly observe and diagnose them with proper medication and sometimes recommend the medicine tablets and syrups. The members of the Medical Committee takes the charge to organize the check up with the support and advised of the Principal Smt. Geeta Badiger.