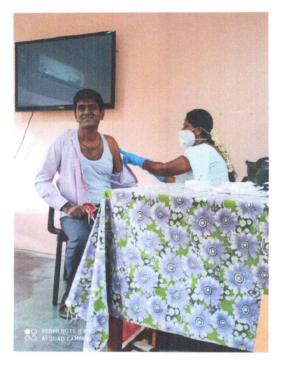

## **Report on Covid-19 Vaccination Camp**

In the view of Covid-19 pandemic the SSRG Arts and Commerce college women, Raichur has organized Covid-19 vaccination programme for college Staff members, Students and Public or Localities in order to keep them protected from corona virus on 28-06-2021 in association with Urban Primary Health Center, Raichur.

Total 114 members were taken First Dose (Covishield) Vaccine.

The Institution Conducted Covid-19 Vaccination to the Staff and Public

IQAC Co-ordinator S.S.R.G. Women's College, RAICHUR-584 101.

22222

PRINCIPAL S.S.R.G. Women's College, RAICHUR.