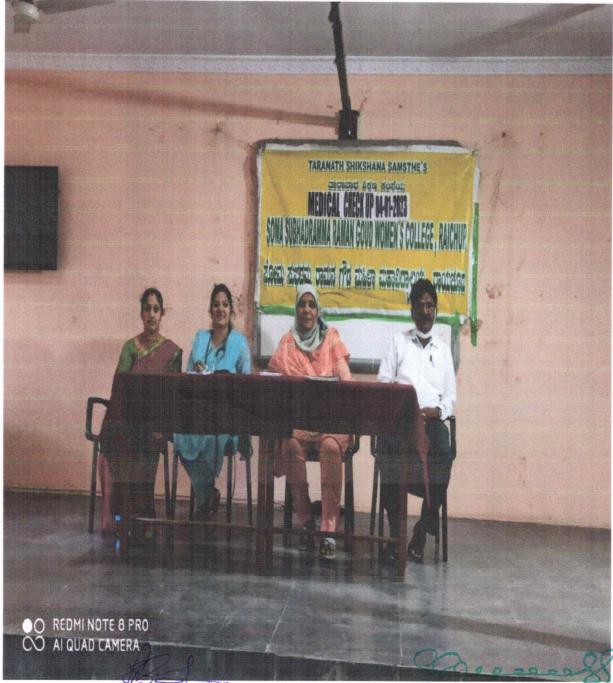

## **PHOTO GALLERY** OF MEDICAL CHECKUP PROGRAMME 2022-2023

Medical Checkup Programme for Students on 04-01-20223

IQA Co-ordinator S.S.R.G. Women's College, RAICHUR-584 101.

PRINCIPAL 5.S.R.G. Women's College, RAICHUR,

## REPORT ON MEDICAL CHECKUP PROGRAMME 2022 - 2023

Soma Subhadrama Raman Goud women's college has organized the Health checkup by the Medical Unit on 03<sup>rd</sup> and 04<sup>th</sup> January 2023 for the academic year 2022-23. This Medical Unit has organized for all the B.A, B.Com and B.S.W students.

Dr Neha Sukhani, Gynecologist Shree's Clinic, Raichur. Dr. visited the college and conducted pre Medical Checkup for the two days. This camp was organized for the faculty, students and outsiders. They will check the Height, Weight, Body Mass Index (BMI) Eyesight, Menstrual issues and etc, Dr will cleanly observe and diagnose them with proper medication and sometimes recommend the medicine tablets and syrups. The members of the Medical Committee takes the charge to organize the check up with the support and advised of the Principal Sri.Satyanarayan.