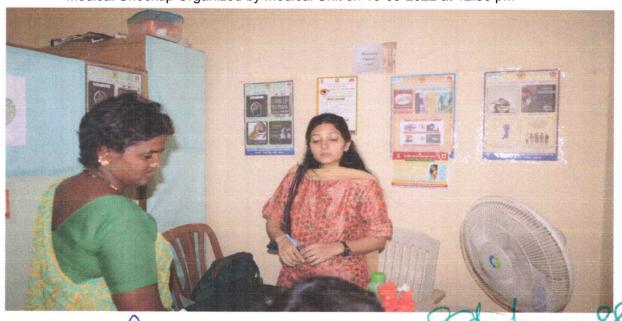

#### PHOTO GALLERY OF

# MEDICAL CHECKUP PROGRAMME 2021-2022

Medical Checkup Organized by Medical Unit on 10-03-2022 at 12:30 pm

IQAC co-ordinator 5.S.R.G. Women's College, RAICHUR-584 101.

S.S.R.G. Women's College, RAICHUR.

Medical Checkup Organized by Medical Unit on 10-03-2022 at 12:30 pm

#### REPORT ON MEDICAL CHECKUP PROGRAMME 2021 - 2022

Soma Subhadrama Raman Goud women's college has organized the Health Checkup by the Medical Unit on 10<sup>th</sup> March 2022 for the academic year 2021-22. This Medical Unit has organized for all the B.A, B.Com and B.S.W students.

Dr Neha Sukhani, Gynecologist Shree's Clinic, Raichur. Dr. visited the college and conducted pre Medical Checkup for the two days. This camp was organized for the faculty, students and outsiders. They will check the Height, Weight, Body Mass Index (BMI) Eyesight, Menstrual issues and etc, Dr will cleanly observe and diagnose them with proper medication and sometimes recommend the medicine tablets and syrups. The members of the Medical Committee takes the charge to organize the check up with the support and advised of the Principal Sri.Satyanarayan.