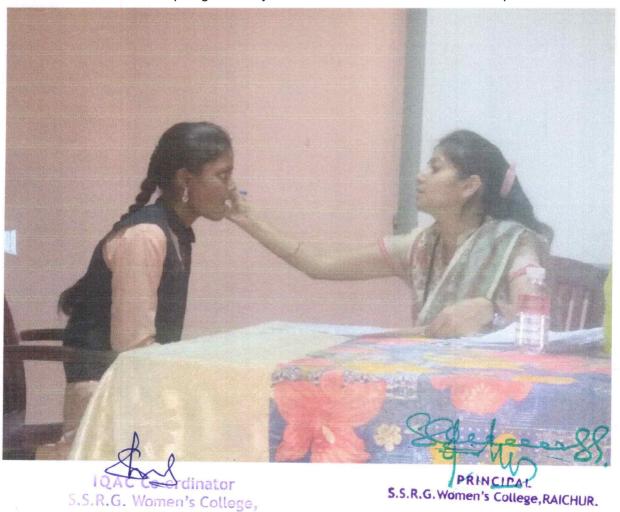

# MEDICAL CHECKUP PROGRAMME 2021-2022

Medical Checkup Organized by Medical Unit on 10-03-2022 at 12:30 pm

IQAC co-ordinator 5.S.R.G. Women's College, RAICHUR-584 101.

S.S.R.G. Women's College, RAICHUR.

Medical Checkup Organized by Medical Unit on 10-03-2022 at 12:30 pm

#### REPORT ON MEDICAL CHECKUP PROGRAMME 2021 - 2022

Soma Subhadrama Raman Goud women's college has organized the Health Checkup by the Medical Unit on 10<sup>th</sup> March 2022 for the academic year 2021-22. This Medical Unit has organized for all the B.A, B.Com and B.S.W students.

Dr Neha Sukhani, Gynecologist Shree's Clinic, Raichur. Dr. visited the college and conducted pre Medical Checkup for the two days. This camp was organized for the faculty, students and outsiders. They will check the Height, Weight, Body Mass Index (BMI) Eyesight, Menstrual issues and etc, Dr will cleanly observe and diagnose them with proper medication and sometimes recommend the medicine tablets and syrups. The members of the Medical Committee takes the charge to organize the check up with the support and advised of the Principal Sri.Satyanarayan.