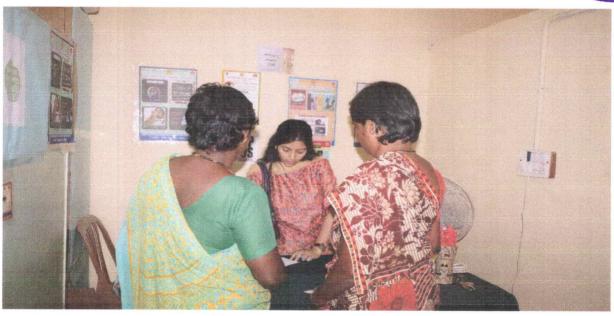

#### PHOTO GALLERY OF

# MEDICAL CHECKUP PROGRAMME 2021-2022

Medical Checkup Organized by Medical Unit on 10-03-2022 at 12:30 pm

IQAC co-ordinator 5.S.R.G. Women's College, RAICHUR-584 101.

S.S.R.G. Women's College, RAICHUR.

Medical Checkup Organized by Medical Unit on 10-03-2022 at 12:30 pm

#### REPORT ON MEDICAL CHECKUP PROGRAMME 2021 - 2022

Soma Subhadrama Raman Goud women's college has organized the Health Checkup by the Medical Unit on 10<sup>th</sup> March 2022 for the academic year 2021-22. This Medical Unit has organized for all the B.A, B.Com and B.S.W students.

Dr Neha Sukhani, Gynecologist Shree's Clinic, Raichur. Dr. visited the college and conducted pre Medical Checkup for the two days. This camp was organized for the faculty, students and outsiders. They will check the Height, Weight, Body Mass Index (BMI) Eyesight, Menstrual issues and etc, Dr will cleanly observe and diagnose them with proper medication and sometimes recommend the medicine tablets and syrups. The members of the Medical Committee takes the charge to organize the check up with the support and advised of the Principal Sri.Satyanarayan.