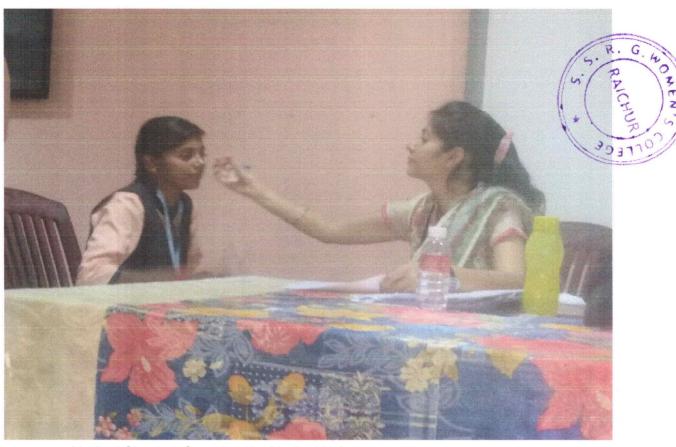

# MEDICAL CHECKUP PROGRAMME 2021-2022

Medical Checkup Organized by Medical Unit on 10-03-2022 at 12:30 pm

IQAC co-ordinator 5.S.R.G. Women's College, RAICHUR-584 101.

S.S.R.G. Women's College, RAICHUR.

Medical Checkup Organized by Medical Unit on 10-03-2022 at 12:30 pm

#### REPORT ON MEDICAL CHECKUP PROGRAMME 2021 - 2022

Soma Subhadrama Raman Goud women's college has organized the Health Checkup by the Medical Unit on 10<sup>th</sup> March 2022 for the academic year 2021-22. This Medical Unit has organized for all the B.A, B.Com and B.S.W students.

Dr Neha Sukhani, Gynecologist Shree's Clinic, Raichur. Dr. visited the college and conducted pre Medical Checkup for the two days. This camp was organized for the faculty, students and outsiders. They will check the Height, Weight, Body Mass Index (BMI) Eyesight, Menstrual issues and etc, Dr will cleanly observe and diagnose them with proper medication and sometimes recommend the medicine tablets and syrups. The members of the Medical Committee takes the charge to organize the check up with the support and advised of the Principal Sri.Satyanarayan.