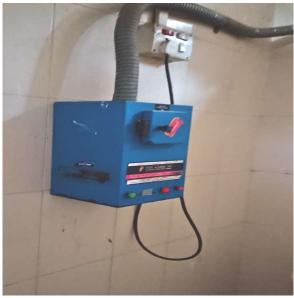

any capacity in the campus.
- 3) Landscaping with trees and plants: The Institute campus is well decorated with trees and plants.
- **4)** Use of Bicycles/ Battery powered vehicles: The Students and Staff Members use the Battery vehicles in the campus and some students use bicycles.

IQAC Co-ordinator S.S.R.G. Women's College, RAICHUR-584 101.





## SOMA SUBHADRAMMA RAMANGOUD ARTS & COMMERCE COLLEGE FOR WOMEN

## Station Road, Raichur - 584101

(Affilated to Karanataka State Akkamahadevi Women University, Vijayapura)
Re-Accredited by NAAC with "B" Grade

Website: www.ssrgians.org Email: ssrgwcr20@gmail.com AISHE Code: C-8703 Fax: 08532-225770

## **Restricted Entry of Vehicles**





Entry of Vehicles Restricted in the campus, allowed in parking place only

### **Incinerator Machine**



S.S.R.G. Women's College, RAICHUR-584 101.



## SOMA SUBHADRAMMA RAMANGOUD ARTS & COMMERCE COLLEGE FOR WOMEN

## Station Road, Raichur - 584101

(Affilated to Karanataka State Akkamahadevi Women University, Vijayapura)
Re-Accredited by NAAC with "B" Grade

Website: www.ssrgians.org Email: ssrgwcr20@gmail.com AISHE Code: C-8703 Fax: 08532-225770

## Plastic free campus





S.S.R.G. Women's College, RAICHUR-584 101.





(Affilated to Karanataka State Akkamahadevi Women University, Vijayapura) Re-Accredited by NAAC with "B" Grade

Email: ssrgwcr20@gmail.com AISHE Code: C-8703 Website: www.ssrgians.org Fax: 08532-225770

## Landscaping with trees and plants







S.S.R.G. Women's College, **RAICHUR-584 101.** 



# SOMA SUBHADRAMMA RAMANGOUD ARTS & COMMERCE COLLEGE FOR WOMEN Station Road