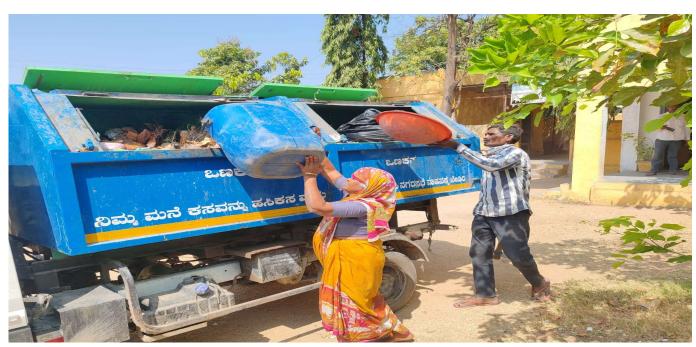

## Geo Tagged Photographs of Disposing Waste in the Municipality Vehicle

S.S.R.G. Women's College, RAICHUR-584 101.

Fax: 08532-225770

The D-Group Employees of the Institution disposing the segregated wet & dry waste and dumping in to the City Municipality Vehicle. The Municipality Vehicle. The Municipality Personnel will Collect the Wastes in the "rning everyday as per MOU."