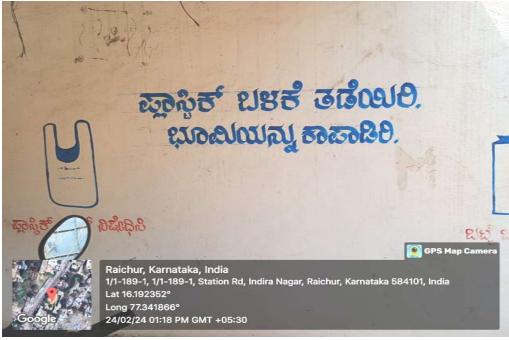

## Plastic free campus

S.S.R.G. Women's College, RAICHUR-584 101.

(Affilated to Karanataka State Akkamahadevi Women University, Vijayapura) Re-Accredited by NAAC with "B" Grade

Email: ssrgwcr20@gmail.com AISHE Code: C-8703 Website: www.ssrgians.org Fax: 08532-225770