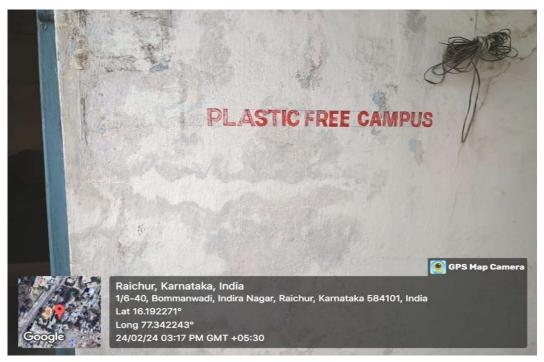

## Plastic free campus

S.S.R.G. Women's College, RAICHUR-584 101.

(Affilated to Karanataka State Akkamahadevi Women University, Vijayapura) Re-Accredited by NAAC with "B" Grade

Email: ssrgwcr20@gmail.com AISHE Code: C-8703 Website: www.ssrgians.org Fax: 08532-225770