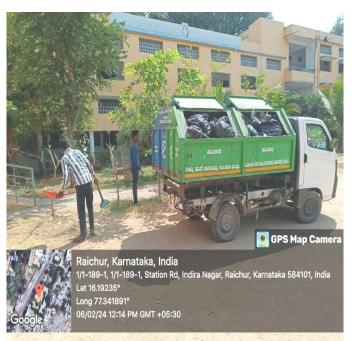

## Geo Tagged Photographs of Disposing Waste in the Municipality Vehicle

S.S.R.G. Women's College, RAICHUR-584 101.

Fax: 08532-225770

The D-Group Employees of the Institution disposing the segregated wet & dry waste and dumping in to the City Municipality Vehicle. The Municipality Vehicle. The Municipality Personnel will Collect the Wastes in the "rning everyday as per MOU."