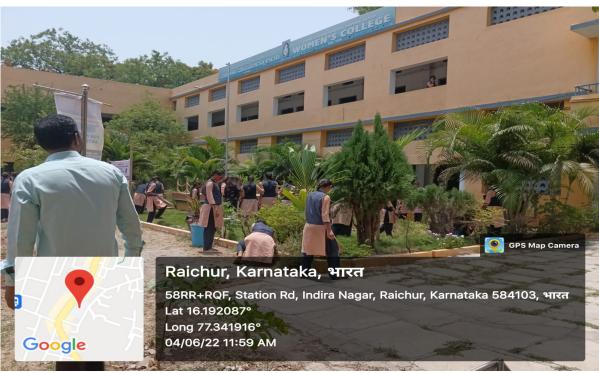

## **Campus Cleaning**

S.S.R.G. Women's College, RAICHUR-584 101.

(Affilated to Karanataka State Akkamahadevi Women University, Vijayapura) Re-Accredited by NAAC with "B" Grade

Email: ssrgwcr20@gmail.com Website: www.ssrgians.org

## Campus Sanitization

S.S.R,G. Women's College, RAICHUR-584 101.