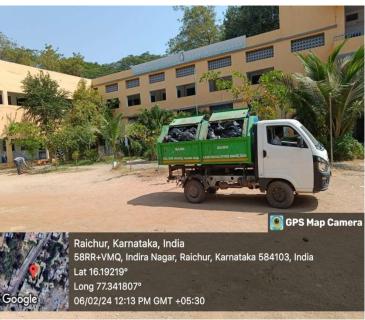

## Geo Tagged Photographs of Disposing Waste in the Municipality Vehicle

S.S.R.G. Women's College, RAICHUR-584 101.

Fax: 08532-225770

The D-Group Employees of the Institution disposing the segregated wet & dry waste and dumping in to the City Municipality Vehicle. The Municipality Vehicle. The Municipality Personnel will Collect the Wastes in the "rning everyday as per MOU."