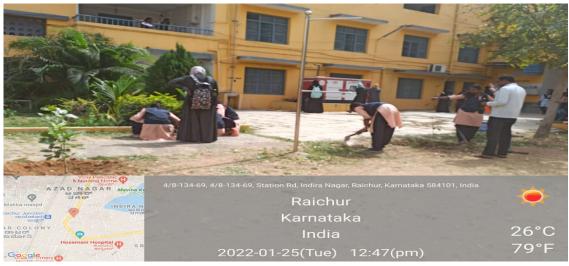

## **Tree Plantations**

S.S.R,G. Women's College, **RAICHUR-584 101.** 

S.S.R.G. Women's College, RAICHUR

Fax: 08532-225770