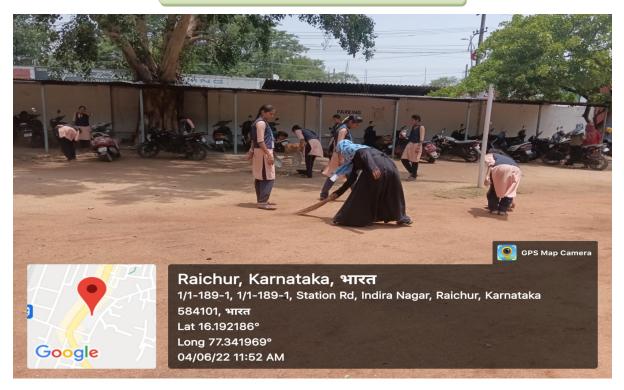

## **Campus Cleaning**

S.S.R.G. Women's College, RAICHUR-584 101.

(Affilated to Karanataka State Akkamahadevi Women University, Vijayapura) Re-Accredited by NAAC with "B" Grade

Email: ssrgwcr20@gmail.com Website: www.ssrgians.org

## Campus Sanitization

S.S.R,G. Women's College, RAICHUR-584 101.