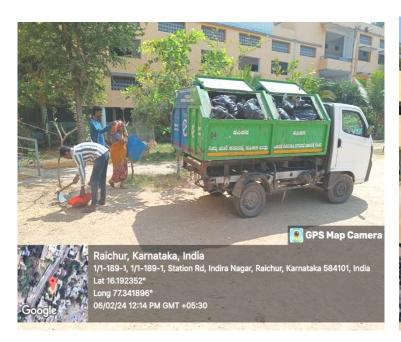

## Geo Tagged Photographs of Disposing Waste in the Municipality Vehicle

S.S.R.G. Women's College, RAICHUR-584 101.

Fax: 08532-225770

The D-Group Employees of the Institution disposing the segregated wet & dry waste and dumping in to the City Municipality Vehicle. The Municipality Vehicle. The Municipality Personnel will Collect the Wastes in the "rning everyday as per MOU."