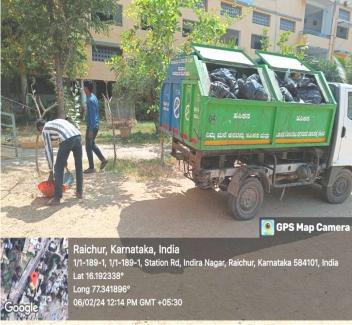

## Geo Tagged Photographs of Disposing Waste in the Municipality Vehicle

S.S.R.G. Women's College, RAICHUR-584 101.

Fax: 08532-225770

The D-Group Employees of the Institution disposing the segregated wet & dry waste and dumping in to the City Municipality Vehicle. The Municipality Vehicle. The Municipality Personnel will Collect the Wastes in the "rning everyday as per MOU."