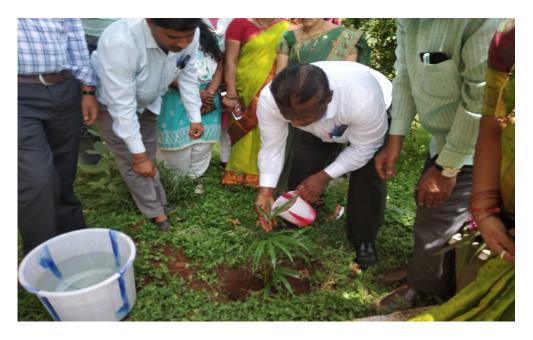

## **Tree Plantations**

S.S.R,G. Women's College, **RAICHUR-584 101.** 

S.S.R.G. Women's College, RAICHUR

Fax: 08532-225770