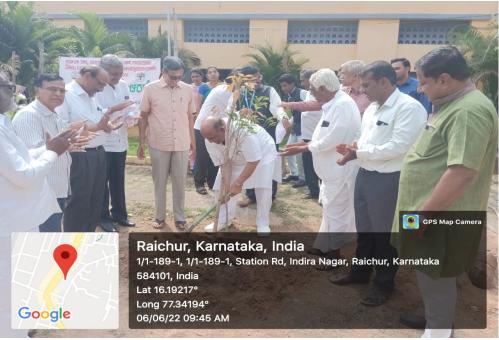

## **Tree Plantations**

S.S.R,G. Women's College, **RAICHUR-584 101.** 

S.S.R.G. Women's College, RAICHUR

Fax: 08532-225770