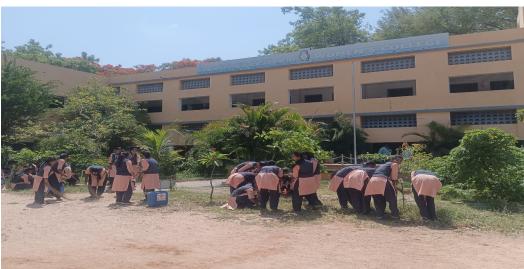

## **Campus Cleaning**

S.S.R.G. Women's College, RAICHUR-584 101.

(Affilated to Karanataka State Akkamahadevi Women University, Vijayapura) Re-Accredited by NAAC with "B" Grade

Email: ssrgwcr20@gmail.com Website: www.ssrgians.org