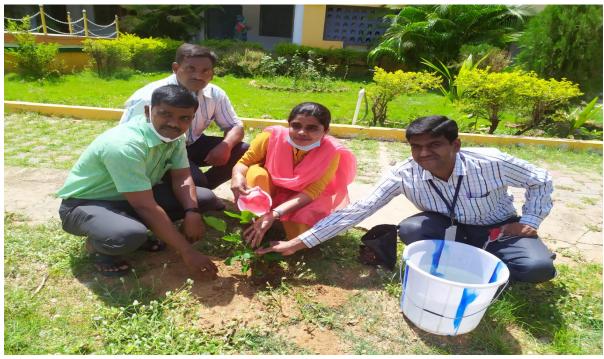

## **Tree Plantations**

S.S.R,G. Women's College, **RAICHUR-584 101.** 

S.S.R.G. Women's College, RAICHUR

Fax: 08532-225770