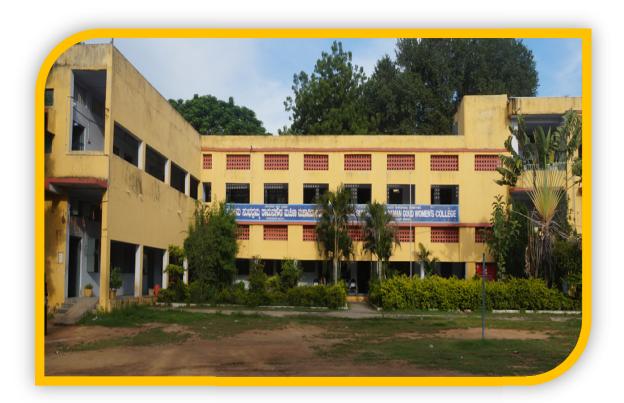

## 7.1.3 Clean and Green Campus Initiatives

## **Green Campus initiatives**

### > The Institute performs

- 1. Restricted entry of automobiles
- 2. Ban on use of plastic
- 3. Landscaping with trees and plants
- 4. Use of Bicycles/ Battery powered vehicles

- 1) Restricted Entry & Movement of Automobiles: All vehicles belonging to Faculty members, and students are parked in the allotted parking space. Furthermore all vehicular movement is permitted only at the time of entry to and exit from the campus and is forbidden during college hours.
- 2) **Plastic free campus:** The Institute prohibits use of plastic in any capacity in the campus.
- 3) Landscaping with trees and plants: The Institute campus is well decorated with trees and plants.
- **4)** Use of Bicycles/ Battery powered vehicles: The Students and Staff Members use the Battery vehicles in the campus and some students use bicycles.