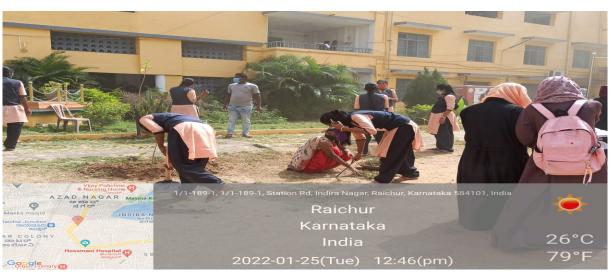

## **Tree Plantations**

S.S.R,G. Women's College, **RAICHUR-584 101.** 

S.S.R.G. Women's College, RAICHUR

Fax: 08532-225770