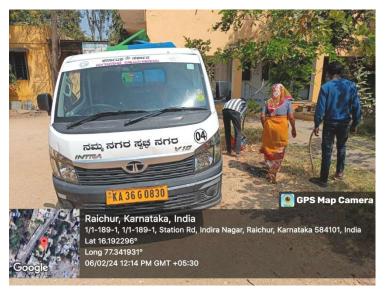

## Geo Tagged Photographs of Disposing Waste in the Municipality Vehicle

S.S.R.G. Women's College, RAICHUR-584 101.

Fax: 08532-225770

The D-Group Employees of the Institution disposing the segregated wet & dry waste and dumping in to the City Municipality Vehicle. The Municipality Vehicle. The Municipality Personnel will Collect the Wastes in the "rning everyday as per MOU."