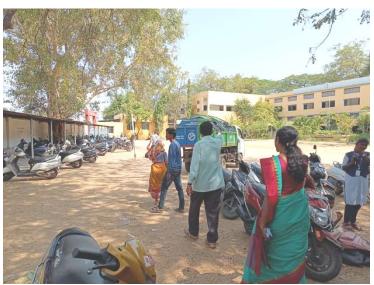

## Geo Tagged Photographs of Disposing Waste in the Municipality Vehicle

S.S.R.G. Women's College, RAICHUR-584 101.

Fax: 08532-225770

The D-Group Employees of the Institution disposing the segregated wet & dry waste and dumping in to the City Municipality Vehicle. The Municipality Vehicle. The Municipality Personnel will Collect the Wastes in the "rning everyday as per MOU."