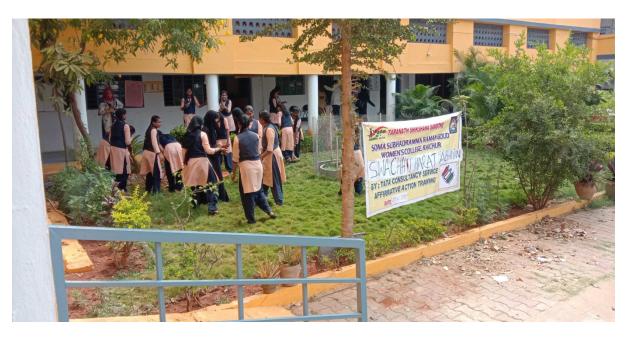

## **Campus Cleaning**

S.S.R.G. Women's College, RAICHUR-584 101.

(Affilated to Karanataka State Akkamahadevi Women University, Vijayapura) Re-Accredited by NAAC with "B" Grade

Email: ssrgwcr20@gmail.com Website: www.ssrgians.org