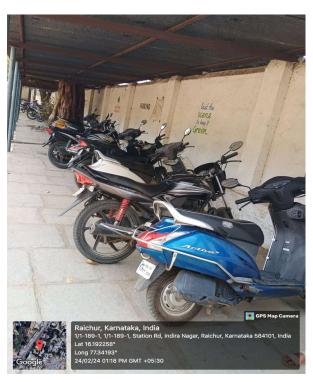

### > The Institute performs

- 1. Restricted entry of automobiles
- 2. Ban on use of plastic
- 3. Landscaping with trees and plants
- 4. Use of Bicycles/ Battery powered vehicles

- 1) Restricted Entry & Movement of Automobiles: All vehicles belonging to Faculty members, and students are parked in the allotted parking space. Furthermore all vehicular movement is permitted only at the time of entry to and exit from the campus and is forbidden during college hours.
- 2) **Plastic free campus:** The Institute prohibits use of plastic in any capacity in the campus.
- 3) Landscaping with trees and plants: The Institute campus is well decorated with trees and plants.
- **4)** Use of Bicycles/ Battery powered vehicles: The Students and Staff Members use the Battery vehicles in the campus and some students use bicycles.

## **Restricted Entry of Vehicles**

Entry of Vehicles Restricted in the campus, allowed in parking place only