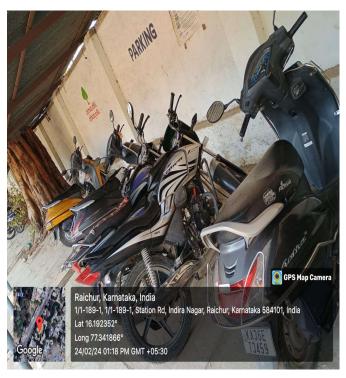

## **Restricted Entry of Vehicles**

Entry of Vehicles Restricted in the campus, allowed in parking place only