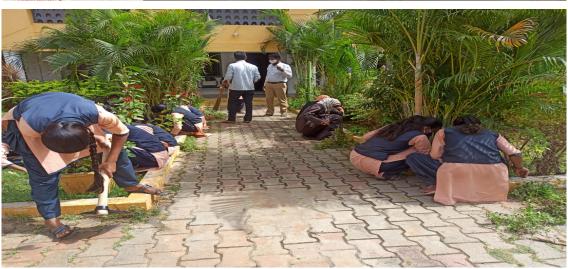

## **Campus Cleaning**

S.S.R.G. Women's College, RAICHUR-584 101.

(Affilated to Karanataka State Akkamahadevi Women University, Vijayapura) Re-Accredited by NAAC with "B" Grade

Email: ssrgwcr20@gmail.com Website: www.ssrgians.org