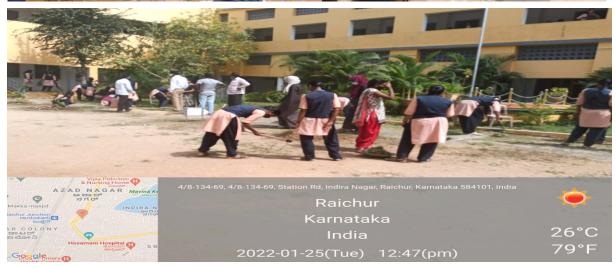

## **Campus Cleaning**

S.S.R.G. Women's College, RAICHUR-584 101.

(Affilated to Karanataka State Akkamahadevi Women University, Vijayapura) Re-Accredited by NAAC with "B" Grade

Email: ssrgwcr20@gmail.com Website: www.ssrgians.org

## Campus Sanitization

S.S.R,G. Women's College, RAICHUR-584 101.