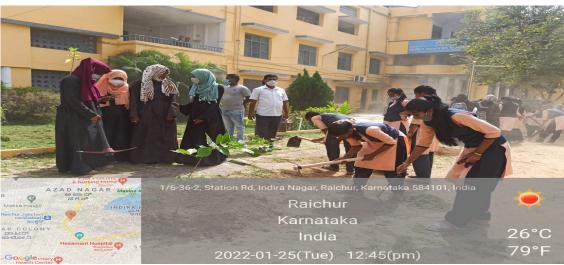

## **Tree Plantations**

S.S.R,G. Women's College, **RAICHUR-584 101.** 

S.S.R.G. Women's College, RAICHUR

Fax: 08532-225770