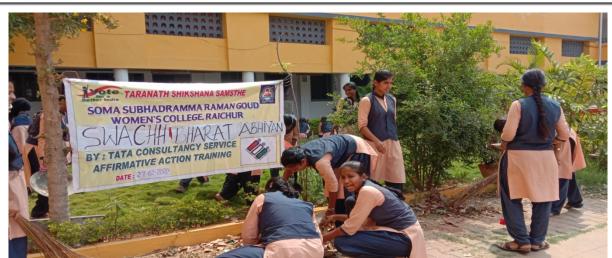

## **Campus Cleaning**

S.S.R.G. Women's College, RAICHUR-584 101.

(Affilated to Karanataka State Akkamahadevi Women University, Vijayapura) Re-Accredited by NAAC with "B" Grade

Email: ssrgwcr20@gmail.com Website: www.ssrgians.org

## Campus Sanitization

S.S.R,G. Women's College, RAICHUR-584 101.