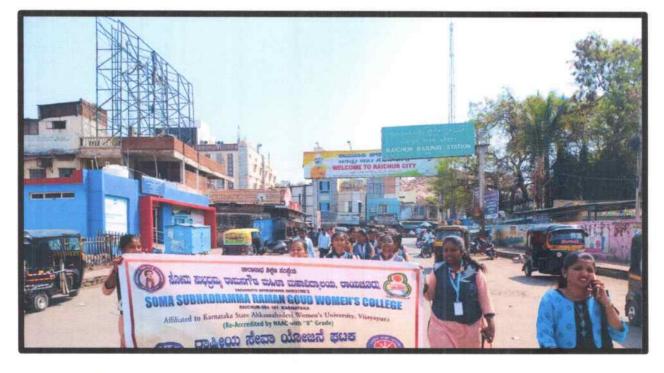

## Swach Bharath Abhiyan

On 31-03-2019 Sunday from 9 am to 12 noon, volunteers participated in the Shramdan program in and around Ambedkar School premises Cleaned up the school ground and surrounding area of the school.

In the evening special lecture arranged, Mr. Satyanarayana, Associate Prof. was the chief guest, he spoke about the importance of education in to women. Sri. Virupakshaiah Salimath, who presided the function, explained the necessity of women's education. N.S.S. Officers Kum. Triveni and volunteers were present.