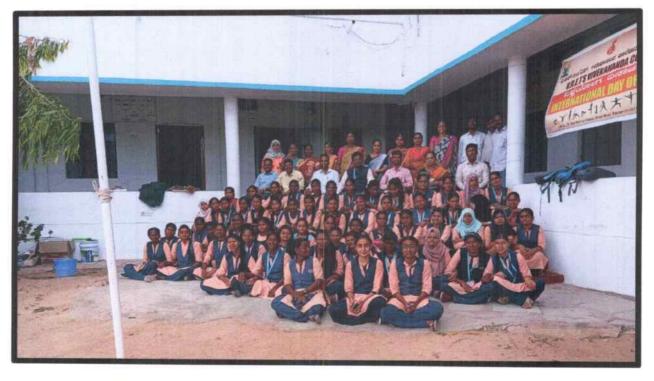

#### SHRAMDAAN-"SWACHTA SEVA"

**DATE:** 16/09/2022

TIME: 11 AM Onwards

N.S.S.Officer : Dr. Hanumantha Naik J

PLACE : S.S.R.G Women's College Campos.

**BENEFICIARIES:** All College Student of people of S.S.R.G Women's College Campus.

Total No. of Participants: 70 students