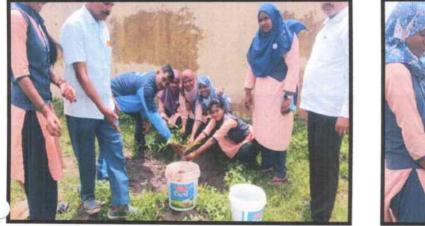

ogram Officer

S.S.R.G. Women's College, RAICHUR-584 101.

S.S.R.G. Women's College, RAICHUR

Extension/Outreach program on Date: 24-07-2023 Plantation Program

The S.S.R.G women's college Raichur, has organized extension activities on **Plantation Program** in udamgal - khanapur on 24/7/2023 at 12:00 p.m. all the NSS volunteers are Planted the school campus. Total 50 students and staff member were present.

RAICHU

Plantation in Govt. High School Campus

S.S.N.C. Water Conferences

ordinator IOAC C

S.S.R.G. Women's College, RAICHUR-584 101.

PRINCIPAL

PRINCIPAL S.S.R.G. Women's College, RAICHUR

TARANATH SHIKSHANA SAMSTHE'S SOMA SUBHADRAMMA RAMAN GOUD WOMEN'S COLLEGE Station Road, Raichur - 584101