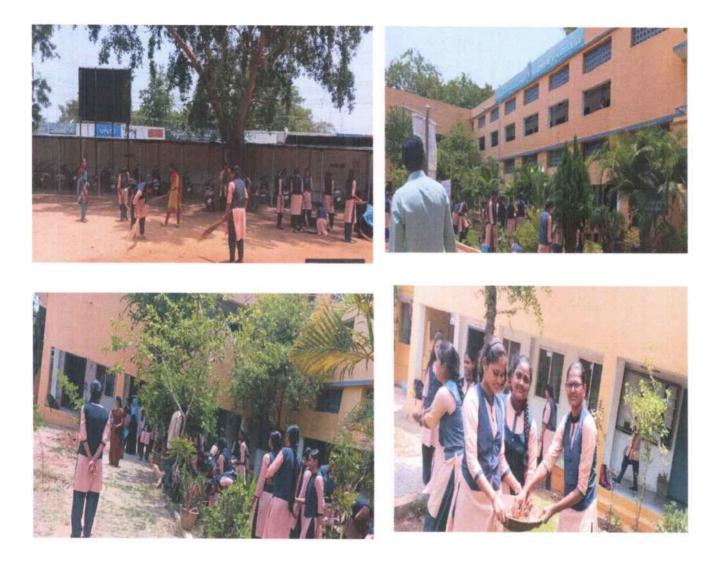

### Extension/Outreach programme on DATE: 23.07.2023 Swatch Bharath Abhiyan

The S.S.R.G women's college Raichur, has organized extension activities on Swatch Bharat abhiyan in udamgal - khanapur on 23/7/2023 at 12:00 p.m. all the NSS volunteers are cleaned the school campus and given the awareness of SBA. Total 50 students and staff member were present.

Volunteers cleaning the Govt. High School Campus, Udumgal - Khanapur

NSS Officer

S.S.R.G. Women's College, RAICHUR

PRINCIPAL

ordinator S.S.R.G. Women's College, RAICHUR-584 101.

incipal: Sri. Amaregouda. S - M.A., M.phil