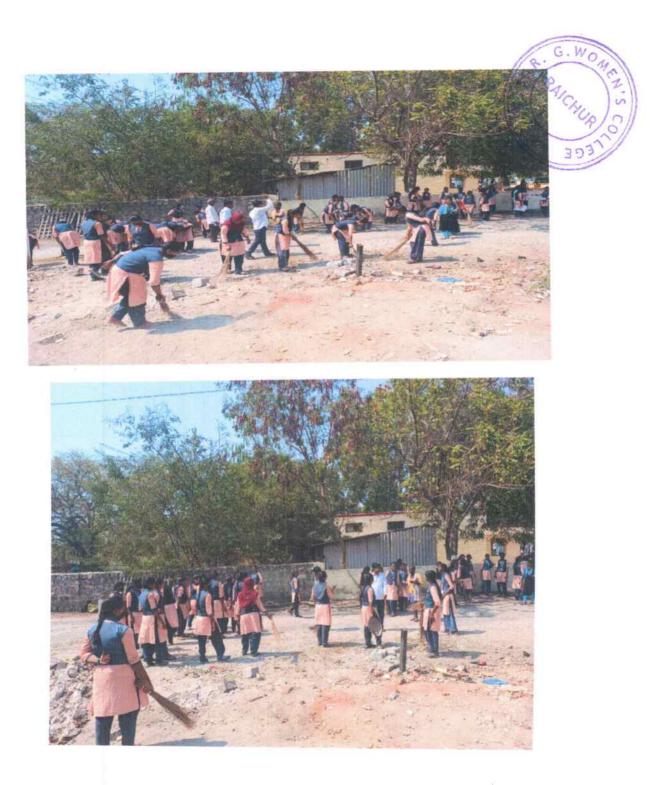

ogram Officer

S.S.R.G. Women's College, RAICHUR-584 101.

S.S.R.G. Women's College, RAICHUR

Extension/Outreach program on Date: 24-07-2023 Plantation Program

The S.S.R.G women's college Raichur, has organized extension activities on **Plantation Program** in udamgal - khanapur on 24/7/2023 at 12:00 p.m. all the NSS volunteers are Planted the school campus. Total 50 students and staff member were present.

RAICHU

Plantation in Govt. High School Campus

S.S.N.C. Water Conferences

ordinator IOAC C

S.S.R.G. Women's College, RAICHUR-584 101.

PRINCIPAL

PRINCIPAL S.S.R.G. Women's College, RAICHUR

TARANATH SHIKSHANA SAMSTHE'S SOMA SUBHADRAMMA RAMAN GOUD WOMEN'S COLLEGE Station Road, Raichur - 584101