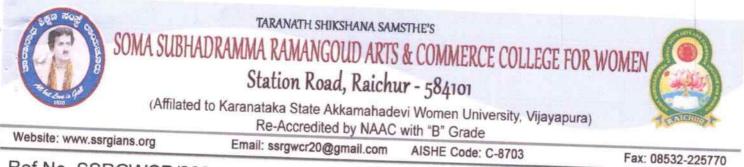

### Extension/out rich programme on DATE: 26.06.2022 Swatch Bharath Abhiyan

The S.S.R.G women's college Raichur, has organized extension activities on swatch Bharat Abhiyan in Hosur on 26/06/2022 at 12:00 p.m. all the NSS volunteers are cleaned the school campus and given the awareness of SBA. Total 50 students and staff member were present.

Volunteers cleaning the Hosur Village

Branness

PRINCIPAL ICAC Co-ordinator S.S.R.G. Women's College, S.S.R.G. Women's College, RAICHUR RAICHUR-584 101. SOMA SUBHADRAMMA RAMANGOUD ARTS & COMMERCE COLLEGE FOR WOMEN