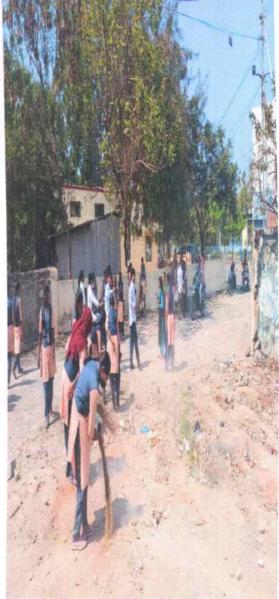

ogram Officer

S.S.R.G. Women's College, RAICHUR-584 101.

S.S.R.G. Women's College, RAICHUR

Extension/Outreach program on Date: 24-07-2023 Plantation Program

The S.S.R.G women's college Raichur, has organized extension activities on **Plantation Program** in udamgal - khanapur on 24/7/2023 at 12:00 p.m. all the NSS volunteers are Planted the school campus. Total 50 students and staff member were present.

RAICHU

Plantation in Govt. High School Campus

S.S.N.C. Water Conferences

ordinator IOAC C

S.S.R.G. Women's College, RAICHUR-584 101.

PRINCIPAL

PRINCIPAL S.S.R.G. Women's College, RAICHUR

TARANATH SHIKSHANA SAMSTHE'S SOMA SUBHADRAMMA RAMAN GOUD WOMEN'S COLLEGE Station Road, Raichur - 584101