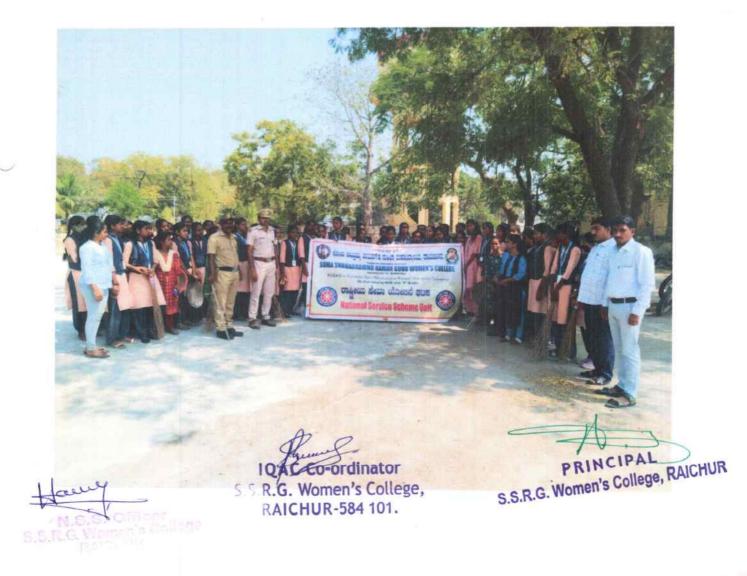

ogram Officer

S.S.R.G. Women's College, RAICHUR-584 101.

S.S.R.G. Women's College, RAICHUR

Extension/Outreach program on Date: 24-07-2023 Plantation Program

The S.S.R.G women's college Raichur, has organized extension activities on **Plantation Program** in udamgal - khanapur on 24/7/2023 at 12:00 p.m. all the NSS volunteers are Planted the school campus. Total 50 students and staff member were present.

RAICHU

Plantation in Govt. High School Campus

S.S.N.C. Water Conferences

ordinator IOAC C

S.S.R.G. Women's College, RAICHUR-584 101.

PRINCIPAL

PRINCIPAL S.S.R.G. Women's College, RAICHUR

TARANATH SHIKSHANA SAMSTHE'S SOMA SUBHADRAMMA RAMAN GOUD WOMEN'S COLLEGE Station Road, Raichur - 584101