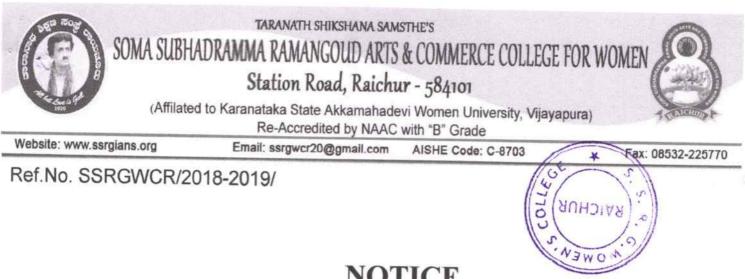

### Extension/Outreach programme on DATE: 23.07.2023 Swatch Bharath Abhiyan

The S.S.R.G women's college Raichur, has organized extension activities on Swatch Bharat abhiyan in udamgal - khanapur on 23/7/2023 at 12:00 p.m. all the NSS volunteers are cleaned the school campus and given the awareness of SBA. Total 50 students and staff member were present.

Volunteers cleaning the Govt. High School Campus, Udumgal - Khanapur

NSS Officer

S.S.R.G. Women's College, RAICHUR

PRINCIPAL

ordinator S.S.R.G. Women's College, RAICHUR-584 101.

incipal: Sri. Amaregouda. S - M.A., M.phil