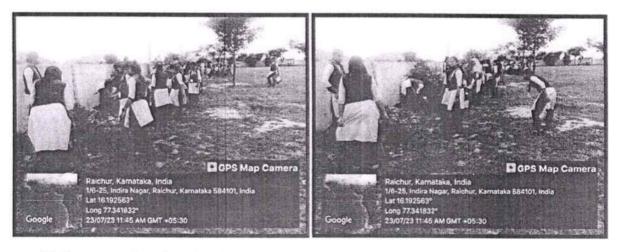

ogram Officer

S.S.R.G. Women's College, RAICHUR-584 101.

S.S.R.G. Women's College, RAICHUR

Extension/Outreach program on Date: 24-07-2023 Plantation Program

The S.S.R.G women's college Raichur, has organized extension activities on **Plantation Program** in udamgal - khanapur on 24/7/2023 at 12:00 p.m. all the NSS volunteers are Planted the school campus. Total 50 students and staff member were present.

RAICHU

Plantation in Govt. High School Campus

S.S.N.C. Water Conferences

ordinator IOAC C

S.S.R.G. Women's College, RAICHUR-584 101.

PRINCIPAL

PRINCIPAL S.S.R.G. Women's College, RAICHUR

TARANATH SHIKSHANA SAMSTHE'S SOMA SUBHADRAMMA RAMAN GOUD WOMEN'S COLLEGE Station Road, Raichur - 584101