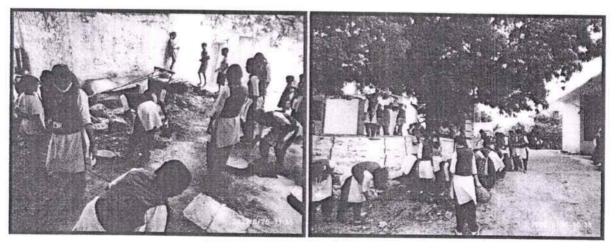

ogram Officer

S.S.R.G. Women's College, RAICHUR-584 101.

S.S.R.G. Women's College, RAICHUR

Extension/Outreach program on Date: 24-07-2023 Plantation Program

The S.S.R.G women's college Raichur, has organized extension activities on **Plantation Program** in udamgal - khanapur on 24/7/2023 at 12:00 p.m. all the NSS volunteers are Planted the school campus. Total 50 students and staff member were present.

RAICHU

Plantation in Govt. High School Campus

S.S.N.C. Water Conferences

ordinator IOAC C

S.S.R.G. Women's College, RAICHUR-584 101.

PRINCIPAL

PRINCIPAL S.S.R.G. Women's College, RAICHUR

TARANATH SHIKSHANA SAMSTHE'S SOMA SUBHADRAMMA RAMAN GOUD WOMEN'S COLLEGE Station Road, Raichur - 584101