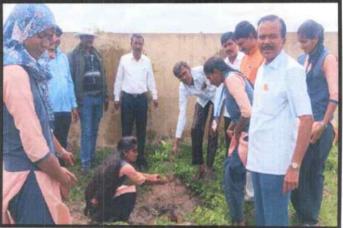

### Extension/Outreach programme on DATE: 23.07.2023 Swatch Bharath Abhiyan

The S.S.R.G women's college Raichur, has organized extension activities on Swatch Bharat abhiyan in udamgal - khanapur on 23/7/2023 at 12:00 p.m. all the NSS volunteers are cleaned the school campus and given the awareness of SBA. Total 50 students and staff member were present.

Volunteers cleaning the Govt. High School Campus, Udumgal - Khanapur

NSS Officer

S.S.R.G. Women's College, RAICHUR

PRINCIPAL

ordinator S.S.R.G. Women's College, RAICHUR-584 101.

incipal: Sri. Amaregouda. S - M.A., M.phil