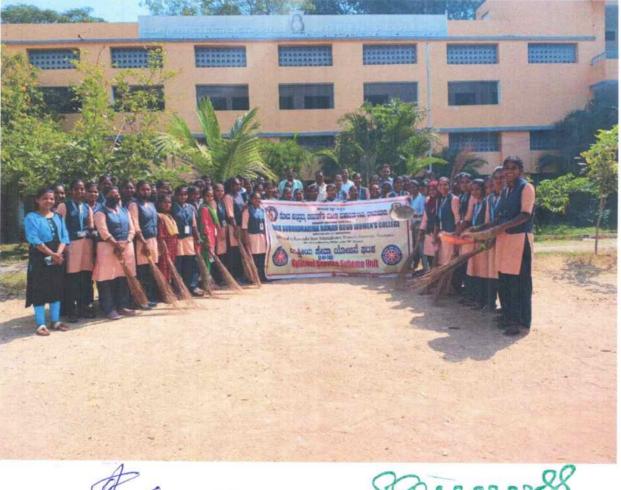

ogram Officer

S.S.R.G. Women's College, RAICHUR-584 101.

S.S.R.G. Women's College, RAICHUR

Extension/Outreach program on Date: 24-07-2023 Plantation Program

The S.S.R.G women's college Raichur, has organized extension activities on **Plantation Program** in udamgal - khanapur on 24/7/2023 at 12:00 p.m. all the NSS volunteers are Planted the school campus. Total 50 students and staff member were present.

RAICHU

Plantation in Govt. High School Campus

S.S.N.C. Water Conferences

ordinator IOAC C

S.S.R.G. Women's College, RAICHUR-584 101.

PRINCIPAL

PRINCIPAL S.S.R.G. Women's College, RAICHUR

TARANATH SHIKSHANA SAMSTHE'S SOMA SUBHADRAMMA RAMAN GOUD WOMEN'S COLLEGE Station Road, Raichur - 584101