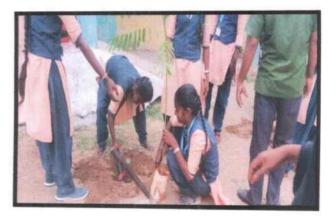

ogram Officer

S.S.R.G. Women's College, RAICHUR-584 101.

S.S.R.G. Women's College, RAICHUR

Extension/Outreach program on Date: 24-07-2023 Plantation Program

The S.S.R.G women's college Raichur, has organized extension activities on **Plantation Program** in udamgal - khanapur on 24/7/2023 at 12:00 p.m. all the NSS volunteers are Planted the school campus. Total 50 students and staff member were present.

RAICHU

Plantation in Govt. High School Campus

S.S.N.C. Water Conferences

ordinator IOAC C

S.S.R.G. Women's College, RAICHUR-584 101.

PRINCIPAL

PRINCIPAL S.S.R.G. Women's College, RAICHUR

TARANATH SHIKSHANA SAMSTHE'S SOMA SUBHADRAMMA RAMAN GOUD WOMEN'S COLLEGE Station Road, Raichur - 584101