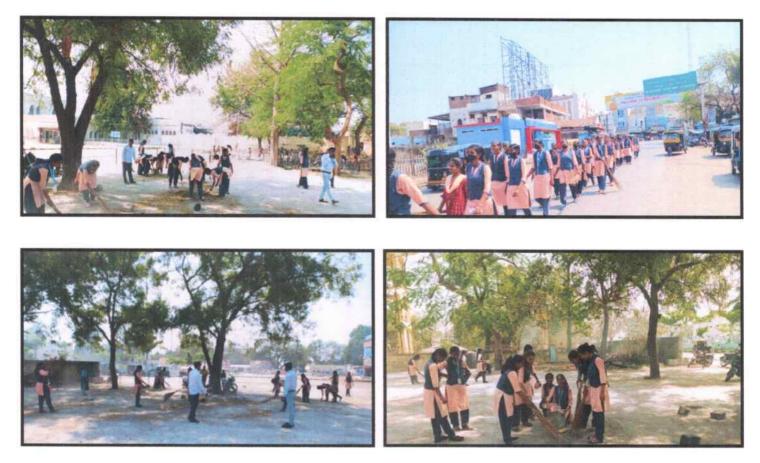

ogram Officer

S.S.R.G. Women's College, RAICHUR-584 101.

S.S.R.G. Women's College, RAICHUR

Extension/Outreach program on Date: 24-07-2023 Plantation Program

The S.S.R.G women's college Raichur, has organized extension activities on **Plantation Program** in udamgal - khanapur on 24/7/2023 at 12:00 p.m. all the NSS volunteers are Planted the school campus. Total 50 students and staff member were present.

RAICHU

Plantation in Govt. High School Campus

S.S.N.C. Water Conferences

ordinator IOAC C

S.S.R.G. Women's College, RAICHUR-584 101.

PRINCIPAL

PRINCIPAL S.S.R.G. Women's College, RAICHUR

TARANATH SHIKSHANA SAMSTHE'S SOMA SUBHADRAMMA RAMAN GOUD WOMEN'S COLLEGE Station Road, Raichur - 584101