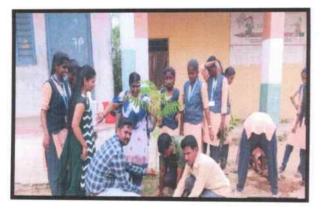

ogram Officer

S.S.R.G. Women's College, RAICHUR-584 101.

S.S.R.G. Women's College, RAICHUR

Extension/Outreach program on Date: 24-07-2023 Plantation Program

The S.S.R.G women's college Raichur, has organized extension activities on **Plantation Program** in udamgal - khanapur on 24/7/2023 at 12:00 p.m. all the NSS volunteers are Planted the school campus. Total 50 students and staff member were present.

RAICHU

Plantation in Govt. High School Campus

S.S.N.C. Water Conferences

ordinator IOAC C

S.S.R.G. Women's College, RAICHUR-584 101.

PRINCIPAL

PRINCIPAL S.S.R.G. Women's College, RAICHUR

TARANATH SHIKSHANA SAMSTHE'S SOMA SUBHADRAMMA RAMAN GOUD WOMEN'S COLLEGE Station Road, Raichur - 584101