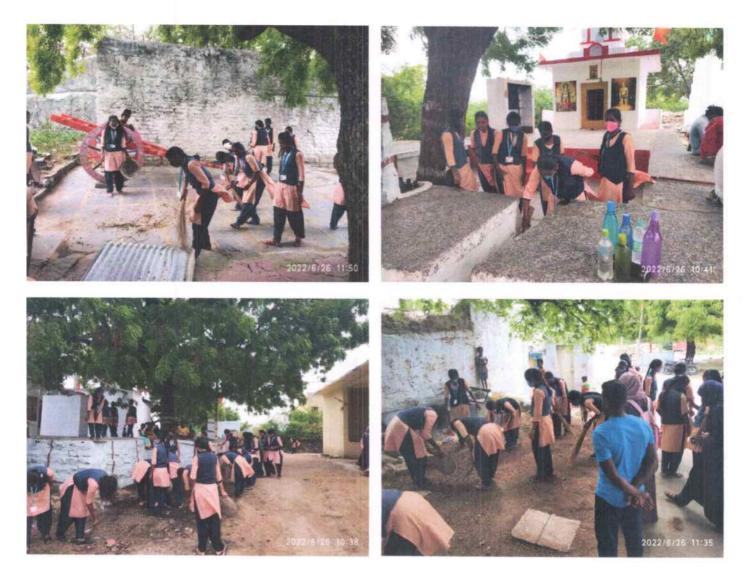

### Extension/Outreach programme on DATE: 23.07.2023 Swatch Bharath Abhiyan

The S.S.R.G women's college Raichur, has organized extension activities on Swatch Bharat abhiyan in udamgal - khanapur on 23/7/2023 at 12:00 p.m. all the NSS volunteers are cleaned the school campus and given the awareness of SBA. Total 50 students and staff member were present.

Volunteers cleaning the Govt. High School Campus, Udumgal - Khanapur

NSS Officer

S.S.R.G. Women's College, RAICHUR

PRINCIPAL

ordinator S.S.R.G. Women's College, RAICHUR-584 101.

incipal: Sri. Amaregouda. S - M.A., M.phil