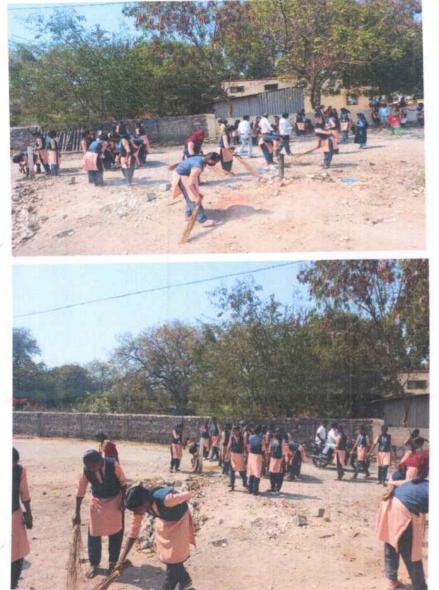

ogram Officer

S.S.R.G. Women's College, RAICHUR-584 101.

S.S.R.G. Women's College, RAICHUR

Extension/Outreach program on Date: 24-07-2023 Plantation Program

The S.S.R.G women's college Raichur, has organized extension activities on **Plantation Program** in udamgal - khanapur on 24/7/2023 at 12:00 p.m. all the NSS volunteers are Planted the school campus. Total 50 students and staff member were present.

RAICHU

Plantation in Govt. High School Campus

S.S.N.C. Water Conferences

ordinator IOAC C

S.S.R.G. Women's College, RAICHUR-584 101.

PRINCIPAL

PRINCIPAL S.S.R.G. Women's College, RAICHUR

TARANATH SHIKSHANA SAMSTHE'S SOMA SUBHADRAMMA RAMAN GOUD WOMEN'S COLLEGE Station Road, Raichur - 584101