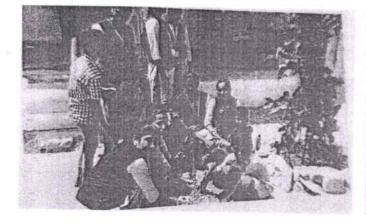

ogram Officer

S.S.R.G. Women's College, RAICHUR-584 101.

S.S.R.G. Women's College, RAICHUR

Extension/Outreach program on Date: 24-07-2023 Plantation Program

The S.S.R.G women's college Raichur, has organized extension activities on **Plantation Program** in udamgal - khanapur on 24/7/2023 at 12:00 p.m. all the NSS volunteers are Planted the school campus. Total 50 students and staff member were present.

RAICHU

Plantation in Govt. High School Campus

S.S.N.C. Water Conferences

ordinator IOAC C

S.S.R.G. Women's College, RAICHUR-584 101.

PRINCIPAL

PRINCIPAL S.S.R.G. Women's College, RAICHUR

TARANATH SHIKSHANA SAMSTHE'S SOMA SUBHADRAMMA RAMAN GOUD WOMEN'S COLLEGE Station Road, Raichur - 584101