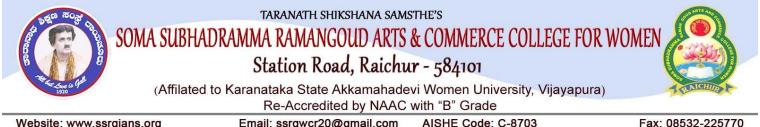

## Geo Tagged Photographs of Disposing Waste in the Municipality Vehicle

Dringingly Sri Amerogoudo S.

The D-Group Employees of the Institution disposing the segregated wet & dry waste and dumping in to the City Municipality Vehicle. The Municipality Vehicle. The Municipality Personnel will Collect the Wastes in the Morning everyday as per MOU.