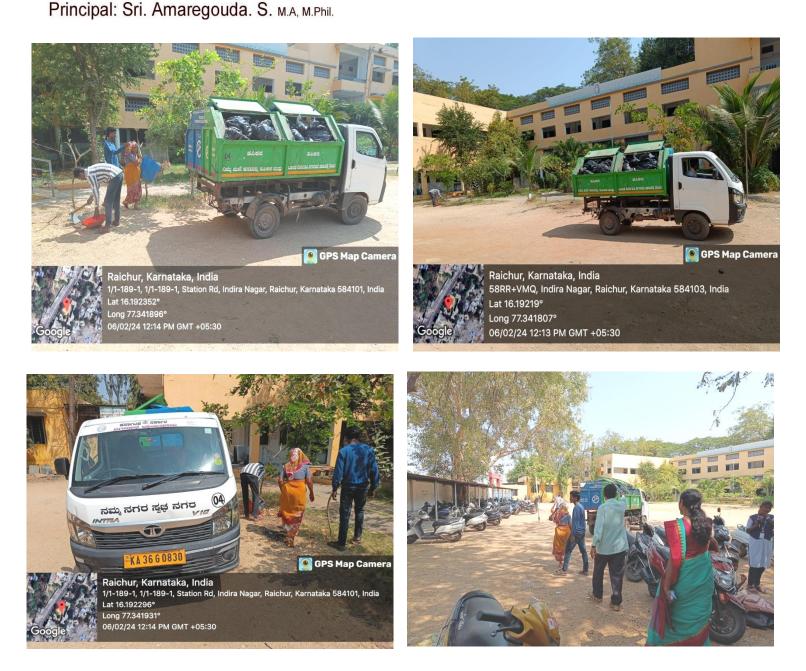

## Geo Tagged Photographs of Disposing Waste in the Municipality Vehicle

Dringingly Sri Amerogoudo S.

The D-Group Employees of the Institution disposing the segregated wet & dry waste and dumping in to the City Municipality Vehicle. The Municipality Vehicle. The Municipality Personnel will Collect the Wastes in the Morning everyday as per MOU.