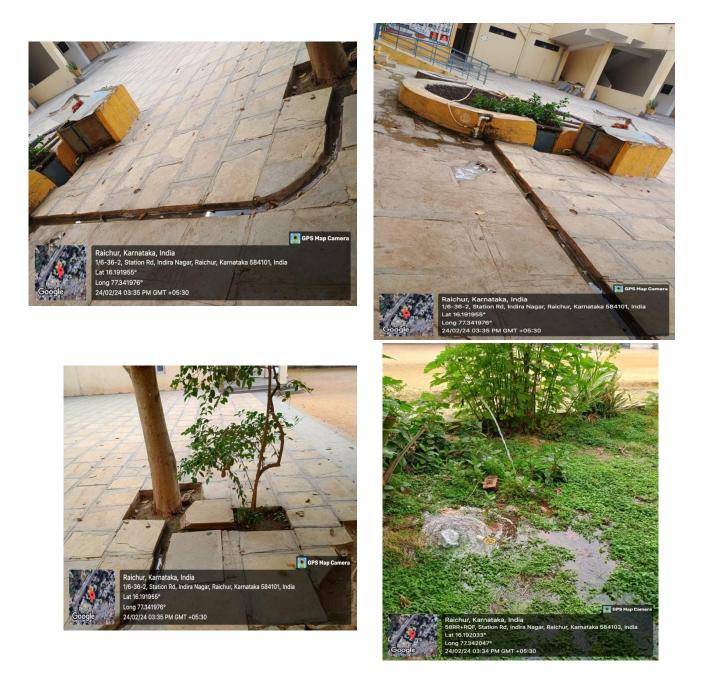

## Geo Tagged Photographs of Disposing Waste in the Municipality Vehicle

Dringingly Sri Amerogoudo S.

The D-Group Employees of the Institution disposing the segregated wet & dry waste and dumping in to the City Municipality Vehicle. The Municipality Vehicle. The Municipality Personnel will Collect the Wastes in the Morning everyday as per MOU.