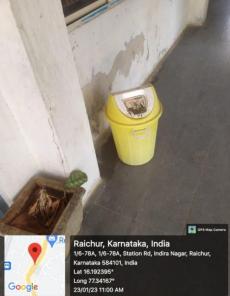

## Geo Tagged Photographs of Disposing Waste in the Municipality Vehicle

Dringingly Sri Amerogoudo S.

The D-Group Employees of the Institution disposing the segregated wet & dry waste and dumping in to the City Municipality Vehicle. The Municipality Vehicle. The Municipality Personnel will Collect the Wastes in the Morning everyday as per MOU.