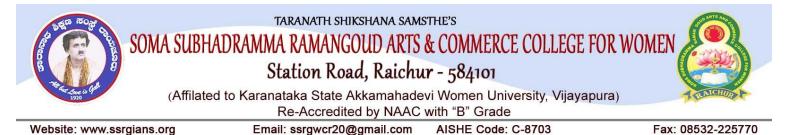

## Geo Tagged Photographs of Disposing Waste in the Municipality Vehicle

Dringingly Sri Amerogoudo S.

The D-Group Employees of the Institution disposing the segregated wet & dry waste and dumping in to the City Municipality Vehicle. The Municipality Vehicle. The Municipality Personnel will Collect the Wastes in the Morning everyday as per MOU.