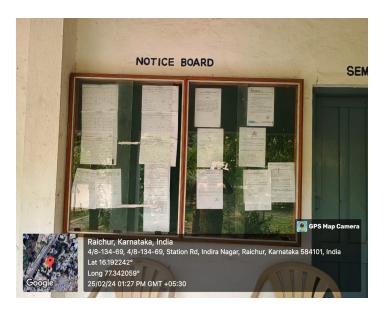

Principal: Sri. Amaregouda. S. M.A, M.Phil.

Signage including tactile path, lights, display boards, and Signposts

S.S.R,G. Women's College, RAICHUR-584 101.

Website: www.ssrgians.org