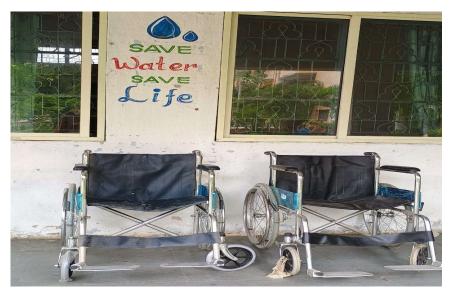

Principal: Sri. Amaregouda. S. M.A, M.Phil.

### Disabled-friendly wheel chair and washroom

S.S.R.G. Women's College, RAICHUR-584 101.

PRINCIPAL S.S.R.G. Women's College, RAICHUR

Fax: 08532-225770