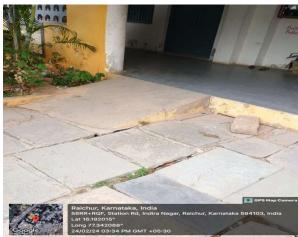

Principal: Sri. Amaregouda. S. M.A, M.Phil.

Signage including tactile path, lights, display boards, and Signposts

S.S.R,G. Women's College, RAICHUR-584 101.

Website: www.ssrgians.org