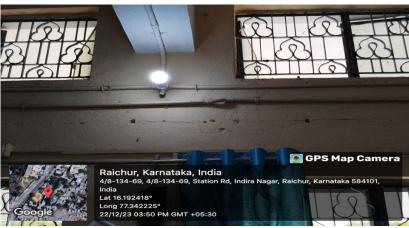

### Geo tagged photos of LED Bulbs installed in the Institution

I CAC Co-ordinator S.S.R.G. Women's College, RAICHUR-584 101.