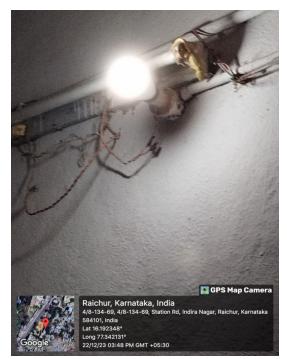

### Geo tagged photos of LED Bulbs installed in the Institution

I CAC Co-ordinator S.S.R.G. Women's College, RAICHUR-584 101.