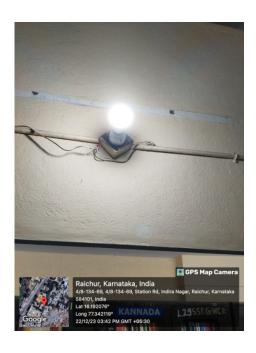

### Geo tagged photos of LED Bulbs installed in the Institution

I CAC Co-ordinator S.S.R.G. Women's College, RAICHUR-584 101.