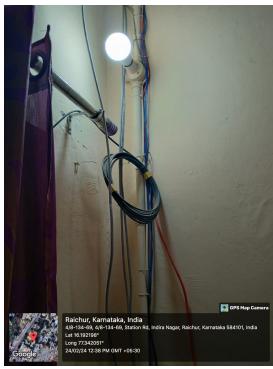

### Geo tagged photos of LED Bulbs installed in the Institution

I CAC Co-ordinator S.S.R.G. Women's College, RAICHUR-584 101.