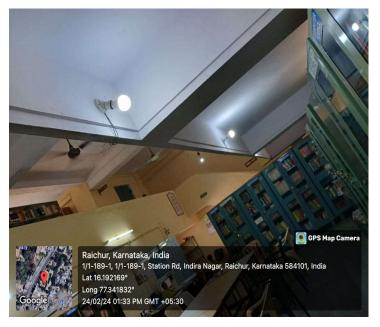

### Geo tagged photos of LED Bulbs installed in the Institution

I CAC Co-ordinator S.S.R.G. Women's College, RAICHUR-584 101.