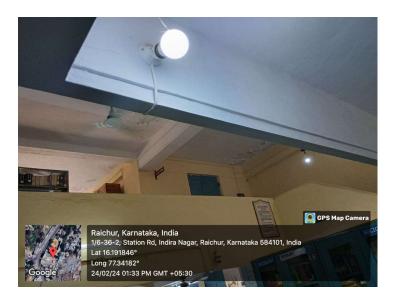

### Geo tagged photos of LED Bulbs installed in the Institution

I CAC Co-ordinator S.S.R.G. Women's College, RAICHUR-584 101.