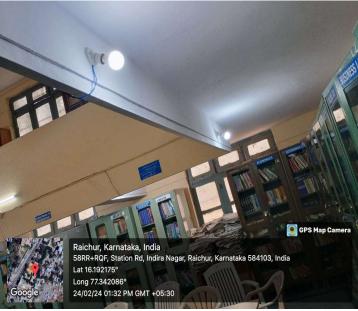

### Geo tagged photos of LED Bulbs installed in the Institution

I CAC Co-ordinator S.S.R.G. Women's College, RAICHUR-584 101.