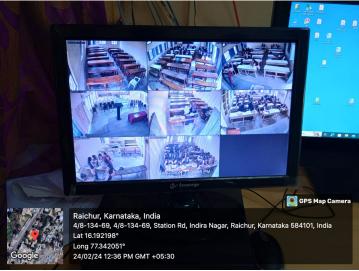

#### 7.1.1 Safety Measures Initiated for Students

GEO tagged photos of e-surveillance with High Resolution C.C Cameras are adopted in the Institution for the Safety and Security of the Female Students.