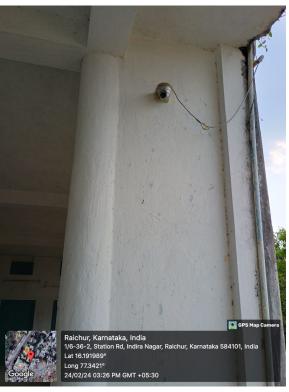

#### 7.1.1 Safety Measures Initiated for Students

GEO tagged photos of e-surveillance with High Resolution C.C Cameras are adopted in the Institution for the Safety and Security of the Female Students.