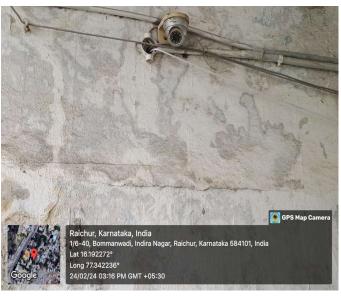

#### 7.1.1 Safety Measures Initiated for Students

GEO tagged photos of e-surveillance with High Resolution C.C Cameras are adopted in the Institution for the Safety and Security of the Female Students.