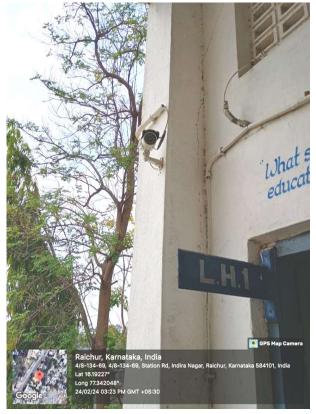

#### 7.1.1 Safety Measures Initiated for Students

GEO tagged photos of e-surveillance with High Resolution C.C Cameras are adopted in the Institution for the Safety and Security of the Female Students.