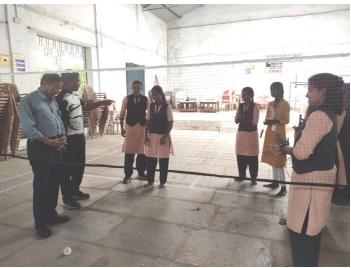

### **Photographs of Girls Students Participation in Sports**

Station Road, Raichur - 584101

(Affilated to Karanataka State Akkamahadevi Women University, Vijayapura) Re-Accredited by NAAC with "B" Grade