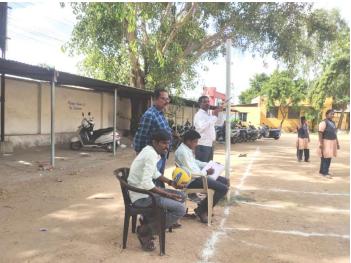

### **Photographs of Girls Students Participation in Sports**

Station Road, Raichur - 584101

(Affilated to Karanataka State Akkamahadevi Women University, Vijayapura) Re-Accredited by NAAC with "B" Grade