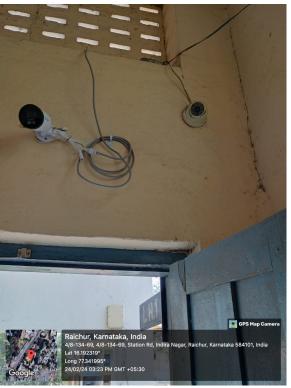

#### 7.1.1 Safety Measures Initiated for Students

GEO tagged photos of e-surveillance with High Resolution C.C Cameras are adopted in the Institution for the Safety and Security of the Female Students.