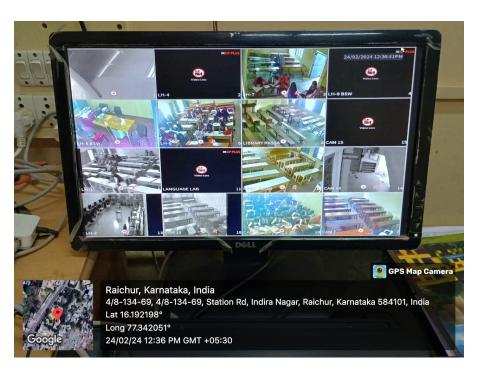

#### 7.1.1 Safety Measures Initiated for Students

GEO tagged photos of e-surveillance with High Resolution C.C Cameras are adopted in the Institution for the Safety and Security of the Female Students.