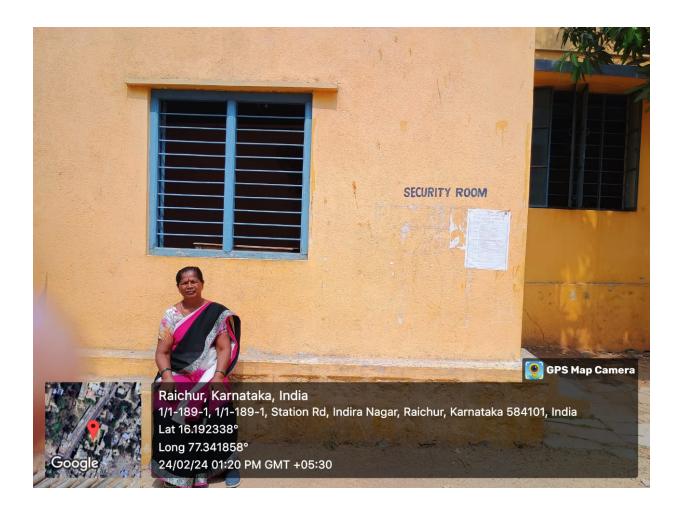

#### **Security Desk for Female Students**

IQ C Co ordinator S.S.R.G. Women's College, RAICHUR-584 101.

Station Road, Raichur - 584101

(Affilated to Karanataka State Akkamahadevi Women University, Vijayapura) Re-Accredited by NAAC with "B" Grade