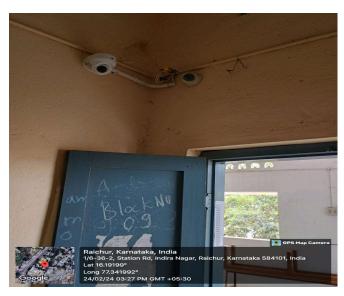

#### 7.1.1 Safety Measures Initiated for Students

GEO tagged photos of e-surveillance with High Resolution C.C Cameras are adopted in the Institution for the Safety and Security of the Female Students.