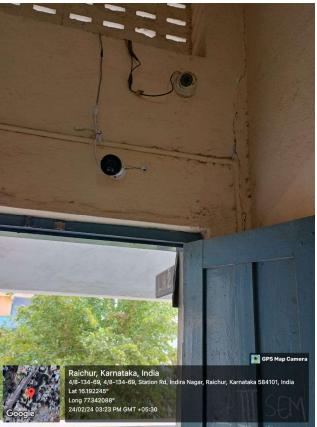

#### 7.1.1 Safety Measures Initiated for Students

GEO tagged photos of e-surveillance with High Resolution C.C Cameras are adopted in the Institution for the Safety and Security of the Female Students.