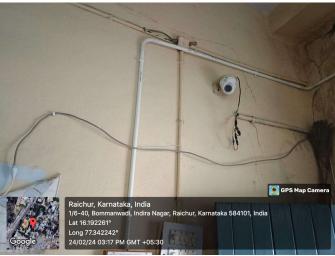

#### 7.1.1 Safety Measures Initiated for Students

GEO tagged photos of e-surveillance with High Resolution C.C Cameras are adopted in the Institution for the Safety and Security of the Female Students.