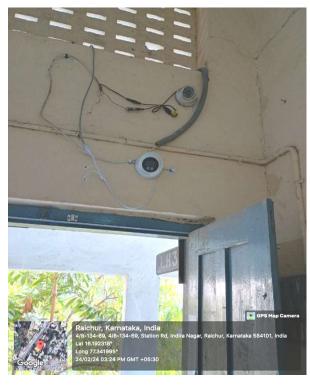

#### 7.1.1 Safety Measures Initiated for Students

GEO tagged photos of e-surveillance with High Resolution C.C Cameras are adopted in the Institution for the Safety and Security of the Female Students.