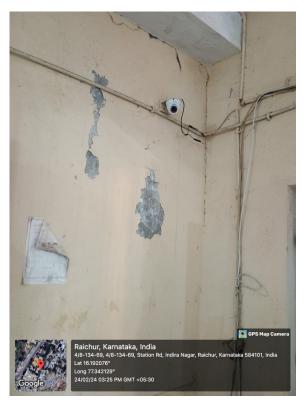

#### 7.1.1 Safety Measures Initiated for Students

GEO tagged photos of e-surveillance with High Resolution C.C Cameras are adopted in the Institution for the Safety and Security of the Female Students.