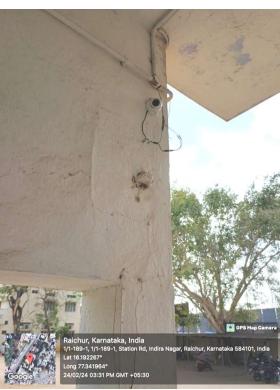

#### 7.1.1 Safety Measures Initiated for Students

GEO tagged photos of e-surveillance with High Resolution C.C Cameras are adopted in the Institution for the Safety and Security of the Female Students.