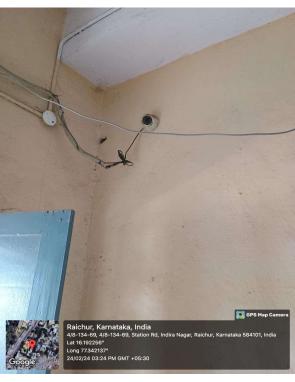

#### 7.1.1 Safety Measures Initiated for Students

GEO tagged photos of e-surveillance with High Resolution C.C Cameras are adopted in the Institution for the Safety and Security of the Female Students.