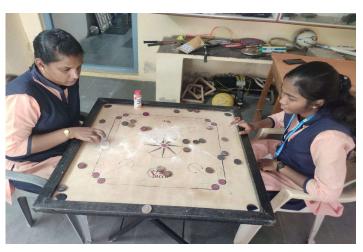

### **Photographs of Girls Students Participation in Sports**

Station Road, Raichur - 584101

(Affilated to Karanataka State Akkamahadevi Women University, Vijayapura) Re-Accredited by NAAC with "B" Grade