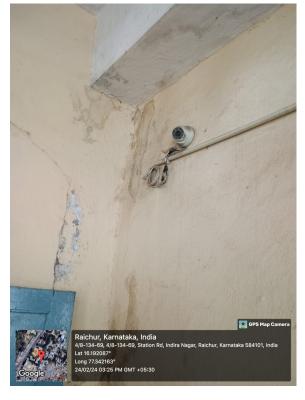

#### 7.1.1 Safety Measures Initiated for Students

GEO tagged photos of e-surveillance with High Resolution C.C Cameras are adopted in the Institution for the Safety and Security of the Female Students.