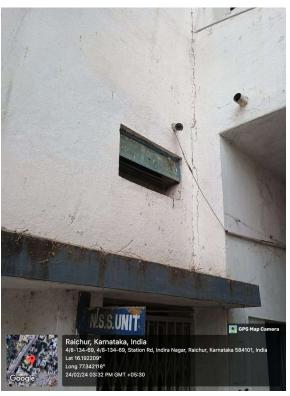

#### 7.1.1 Safety Measures Initiated for Students

GEO tagged photos of e-surveillance with High Resolution C.C Cameras are adopted in the Institution for the Safety and Security of the Female Students.