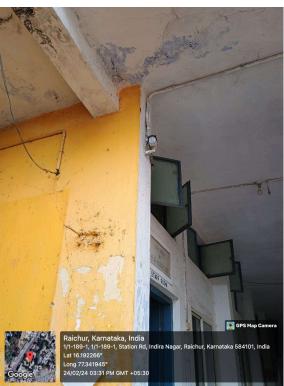

#### 7.1.1 Safety Measures Initiated for Students

GEO tagged photos of e-surveillance with High Resolution C.C Cameras are adopted in the Institution for the Safety and Security of the Female Students.