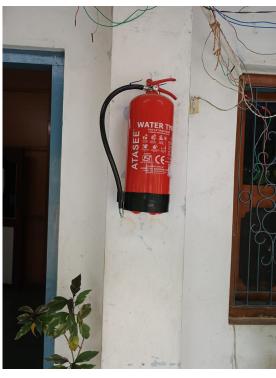

# Fire Extinguisher

I C Co-ordinator S.S.R.G. Women's College, RAICHUR-584 101.

PRINCIPAL S.S.R.G. Women's College, RAICHUR

Fax: 08532-225770