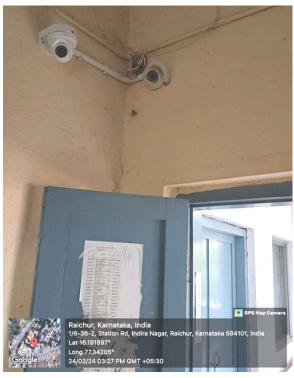

#### 7.1.1 Safety Measures Initiated for Students

GEO tagged photos of e-surveillance with High Resolution C.C Cameras are adopted in the Institution for the Safety and Security of the Female Students.