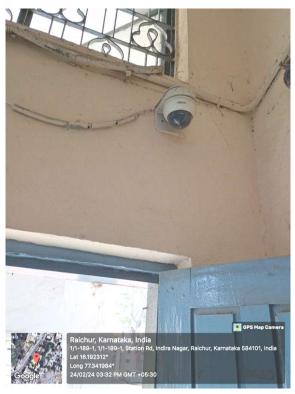

#### 7.1.1 Safety Measures Initiated for Students

GEO tagged photos of e-surveillance with High Resolution C.C Cameras are adopted in the Institution for the Safety and Security of the Female Students.