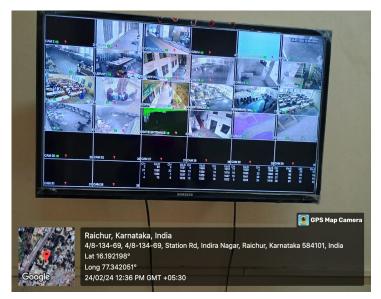

#### 7.1.1 Safety Measures Initiated for Students

GEO tagged photos of e-surveillance with High Resolution C.C Cameras are adopted in the Institution for the Safety and Security of the Female Students.