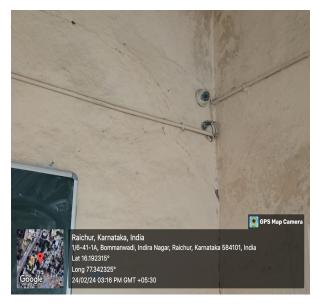

#### 7.1.1 Safety Measures Initiated for Students

GEO tagged photos of e-surveillance with High Resolution C.C Cameras are adopted in the Institution for the Safety and Security of the Female Students.