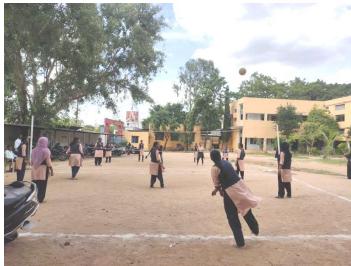

### **Photographs of Girls Students Participation in Sports**

Station Road, Raichur - 584101

(Affilated to Karanataka State Akkamahadevi Women University, Vijayapura) Re-Accredited by NAAC with "B" Grade