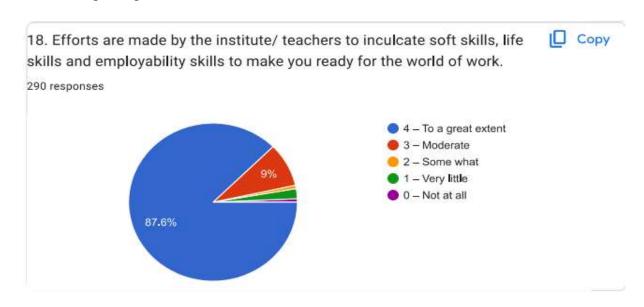

### **Analysis**

An almost equal number of respondents shared that the Institute/teachers made efforts to inculcate soft skills, and employability skills to make students ready for the world of work great extent (87.6%). Few respondents (10%) shared that the institute/teachers moderate and somewhat made efforts to inculcate soft skills, and employability skills to make students ready for the world of work.