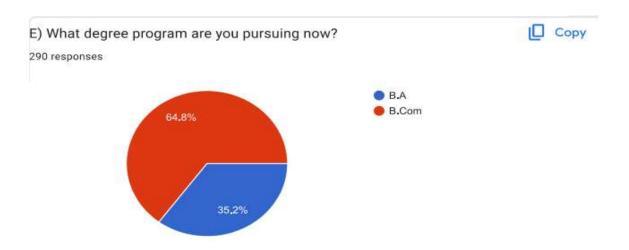

Fax: 08532-225770

Principal: Sri. Amaregouda. S., M.A., M.Phil

Most of the respondents were students from UG programme B.Com students are (64.8%) followed by B.A. (35.2 %) respectively.

S.S.R,G. Women's College, **RAICHUR-584 101.** 