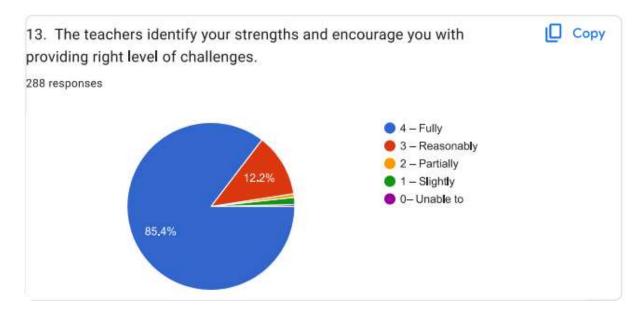

AISHE CODE: C-8703 Email: ssrgwcr20@gmail.com

Principal: Sri. Amaregouda. S., M.A., M.Phil

Nearly half of the respondents (85.4 %) shared that the teachers fully identify strengths of the students and encourage them by providing the right level of challenges and 12.2 percent shared that the teachers reasonably identify the strengths of the student encourage them providing the right level of challenges, while followed by 3percent shared that it was partially & slightly done.