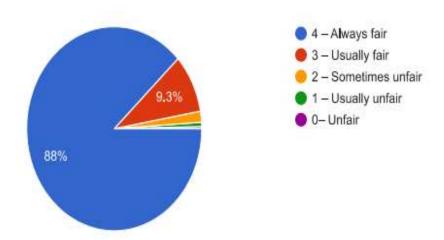

ondents shared that the teacher's ability to communicate was always effective (88.3%), many also shared that it was somewhat effective (7.6. %).



**Analysis** 

S.S.R,G. Women's College, **RAICHUR-584 101.** 

PRINCIPAL S.S.R.G. Women's College, RAICHUR



### SOMA SUBHADRAMMA RAMAN GOUD WOMEN'S COLLEGE

Station Road, Raichur - 584101 (Affilated to Akkamahadevi Women's University, Vijayapur)

Re-Accredited by NAAC with "B" Grade



Fax: 08532-225770

Website: www.ssrgians.org

AISHE CODE: C-8703 Email: ssrgwcr20@gmail.com

Principal: Sri. Amaregouda. S., M.A., M.Phil

Many students described the teacher's approach to teaching as excellent (86.3 %) for and Very Good (7.6 %), Good (4.5 %) and fair is (1.5%).

### Fairness of the internal evaluation process by the teachers.

291 responses



An almost number of respondents shared that the internal evaluation process was always fair (88 %) or usually fair (9.3%).



10

S.S.R.G. Women's College,

**RAICHUR-584 101.** 



### SOMA SUBHADRAMMA RAMAN GOUD WOMEN'S COLLEGE

Station Road, Raichur - 584101 (Affilated to Akkamahadevi Women's University, Vijayapur)

Re-Accredited by NAAC with "B" Grade

Fax: 08532-225770

Website: www.ssrgians.org A

AISHE CODE: C-8703 Email: ssrgwcr20@gmail.com

Principal: Sri. Amaregouda. S., M.A., M.Phil

### **Analysis**

It is observed that 644 responses obtained from the student for the deedback on assignment. It was found that the performance of assignments was not uniformly discussed with the respondents. Of the 293 respondents, 89.3 percent shared that the performance of assignments 23 was di