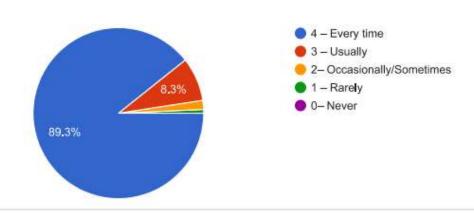

### **Analysis**

It is observed that 644 responses obtained from the student for the deedback on assignment. It was found that the performance of assignments was not uniformly discussed with the respondents. Of the 293 respondents, 89.3 percent shared that the performance of assignments 23 was discussed every time, 8 percent, shared that it was done usually, 1.4 percent stated it was done sometimes and 1 percent shared that it was rarely done.