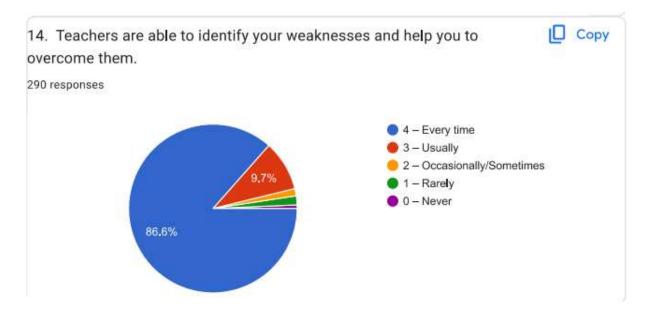

### **Analysis**

It is observed that Nearly 246 of the respondents (86.6 %) shared that the teachers can usually identify the weakness of the student and help them overcome the weakness, 9.7 percent shared that teachers can every time identify the weakness of the student and help them overcome the weakness, while 2 percent shared that teacher can identify the weakness of the student and help students overcome the weakness occasionally or sometimes.