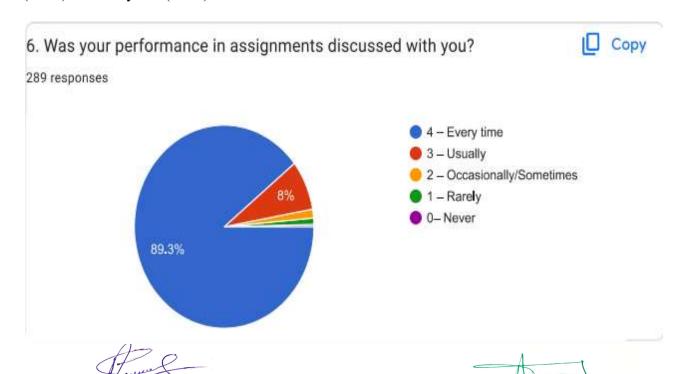

### **Analysis**

It is observed that 644 responses obtained from the student for the deedback on assignment. It was found that the performance of assignments was not uniformly discussed with the respondents. Of the 293 respondents, 89.3 percent shared that the performance of assignments 23 was discussed every time, 8 percent, shared that it was done usually, 1.4 percent stated it was done sometimes and 1 percent shared that it was rarely done.