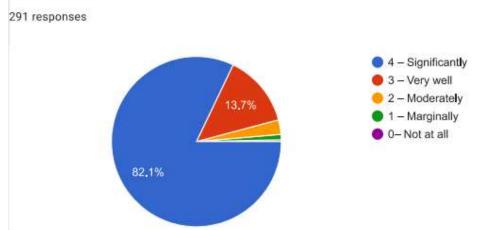

8. The teaching and mentoring process in your institution facilitates you in cognitive, social and emotional growth.

### **Analysis**

The teaching and mentoring process in your institution facilitates you in cognitive, social and emotional growth. It can be observed from the feedback response of the students on the infrastructural facilities total 292 students who participated in the survey has given a answer of significantly and very well for the facilities of the at the college. Of the 68 respondents, many shared that the teaching and mentoring process in the institution significantly (85.1%) followed by very well facilitates cognitive, social, and emotional growth; 13.7% percent shared that teaching and mentoring process in the institution significantly facilitated cognitive, social, and emotional growth while marginally 1% percent shared that teaching and mentoring process in the institution moderately facilitate cognitive, social, and emotional growth.