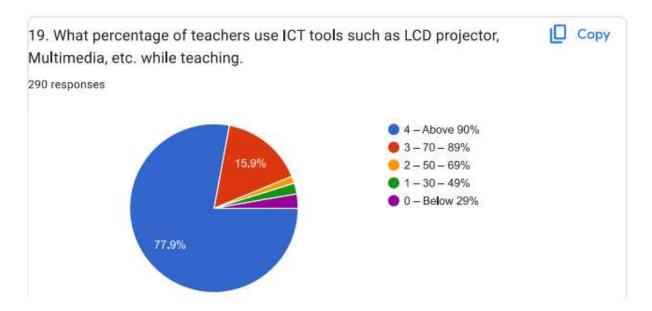

### **Analysis**

More than a majority of the respondents (77.9%) shared that above 90 percent of the teachers use ICT tools such as LCD projectors, multimedia, etc while teaching, 15.9 percent said 70-89 percent of teachers use ICT tools such as LCD projector, multimedia, etc while teaching, while 1.6 percent shared that 50-69 percent of teachers use ICT tools such as LCD projector, multimedia, etc while teaching.