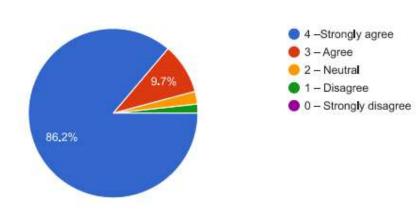

20. The overall quality of teaching-learning process in your institute is very good.

290 responses

### **Analysis**

An equal number of respondents each (86.2 percent) strongly agreed or agreed that the overall quality of the teaching-learning process in the Institute is very good.

S.S.R.G. Women's College, RAICHUR-584 101.