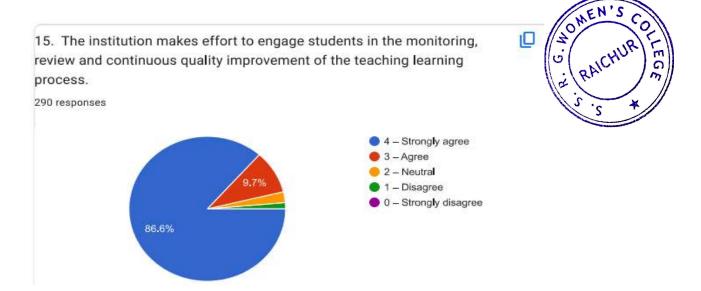

### **Analysis**

It was found that an overwhelming majority of students (86.6%) agreed that the institution makes efforts to engage students in the monitoring, review, and continuous quality improvement of the teaching-learning process.