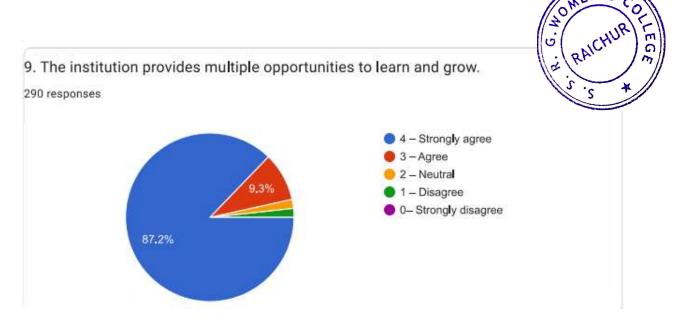

### **Analysis**

It can be observed from the feedback response of the students on the multiple opportunities of most of the respondents agreed that the institution provides multiple opportunities to strongly agree 253 (87.2 %). Thus it can be disagree inferred that the multiple opportunities 1.7 % in the college.