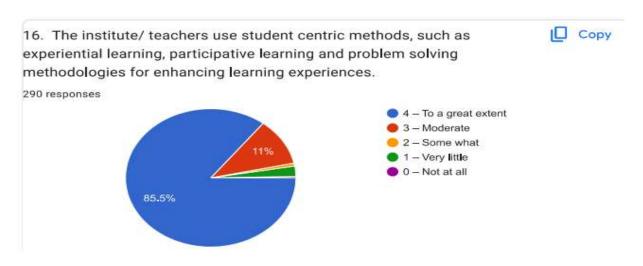

### **Analysis**

Respondents shared that the institution /teachers moderately (85.5%) use studentcentric methods such as experiential learning/participative learning and problem-solving methodologies for enhancing learning experiences. Many respondents shared that the institution /teachers use student-centric methods such as experiential learning/participative

Fax: 08532-225770

Principal: Sri. Amaregouda. S., M.A., M.Phil

learning and problem-solving methodologies for enhancing learning experien moderate and somewhat (12%).