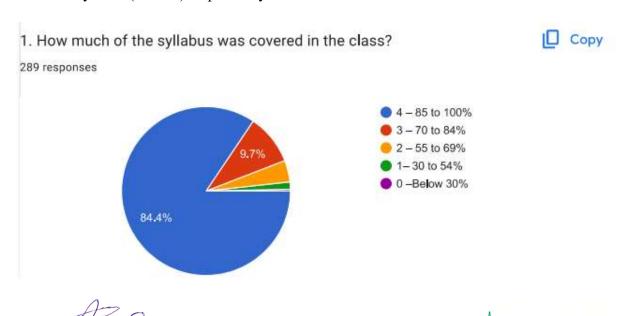

Many of the respondents (84.4%) shared that 85-100% of the syllabus was cov class. It was also observed that 9.7% percent of the respondents shared that \0.50 syllabus was covered in class. Overall the 272 respondents around 94 % syllabuses in the classes.