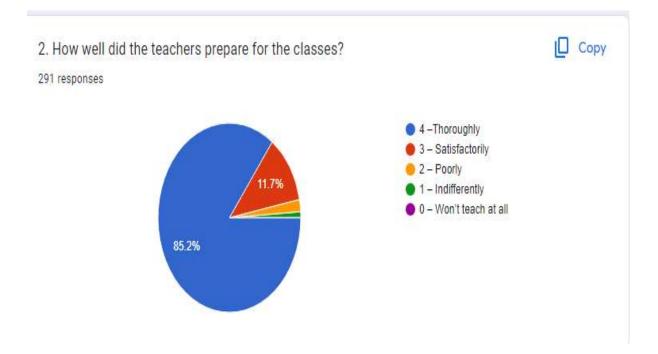

An almost equal number of respondents shared that the Teacher's preparation for classes was Thorough (85.2%) or satisfactorily (11.7%).

S.S.R,G. Women's College, **RAICHUR-584 101.** 