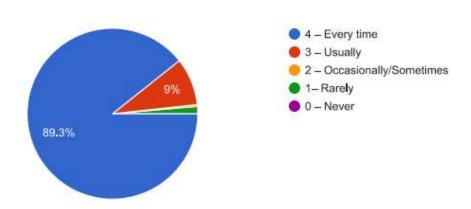

### Analysis

It is observed that 290 responses obtained from the student for the feedback on internship, student exchange and field visit for students 87.2% per cent.

S.S.R.G. Women's College, RAICHUR-584 101.