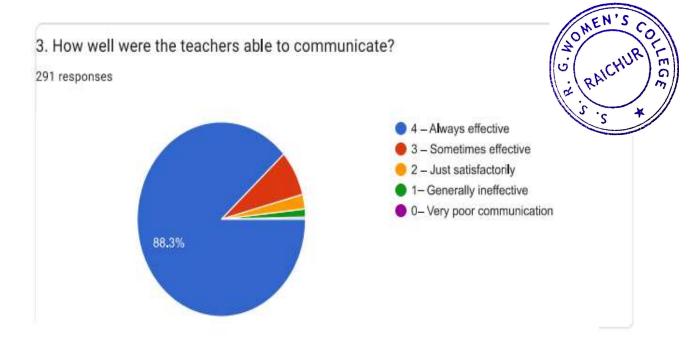

Fax: 08532-225770

Principal: Sri. Amaregouda. S., M.A., M.Phil

While more than 257 of the respondents shared that the teacher's ability to communicate was always effective (88.3%), many also shared that it was somewhat effective (7.6. %).