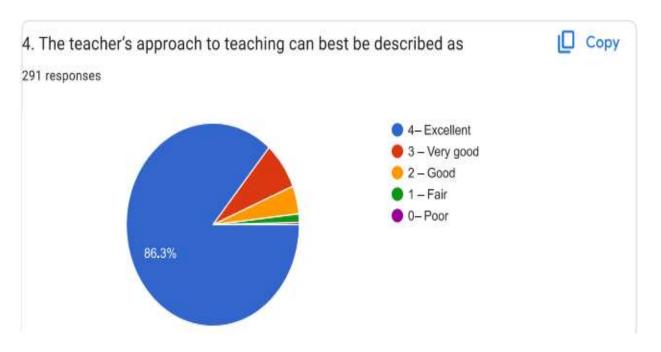

AISHE CODE: C-8703 Email: ssrgwcr20@gmail.com

Principal: Sri. Amaregouda. S., M.A., M.Phil

Many students described the teacher's approach to teaching as excellent (86.3 %) for and Very Good (7.6 %), Good (4.5 %) and fair is (1.5%).