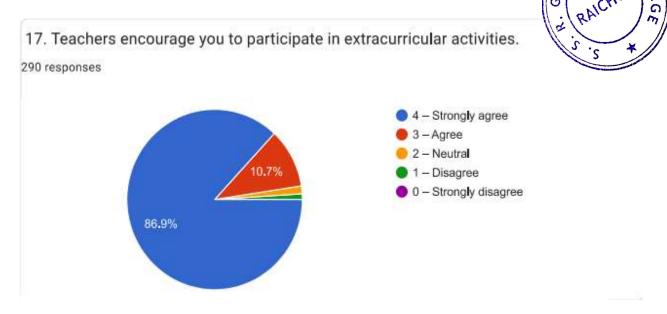

### **Analysis**

More than three fourth (86.9 percent) of the respondents agreed that teachers encourage students to participate in extracurricular activities.

18

S.S.R,G. Women's College, **RAICHUR-584 101.** 