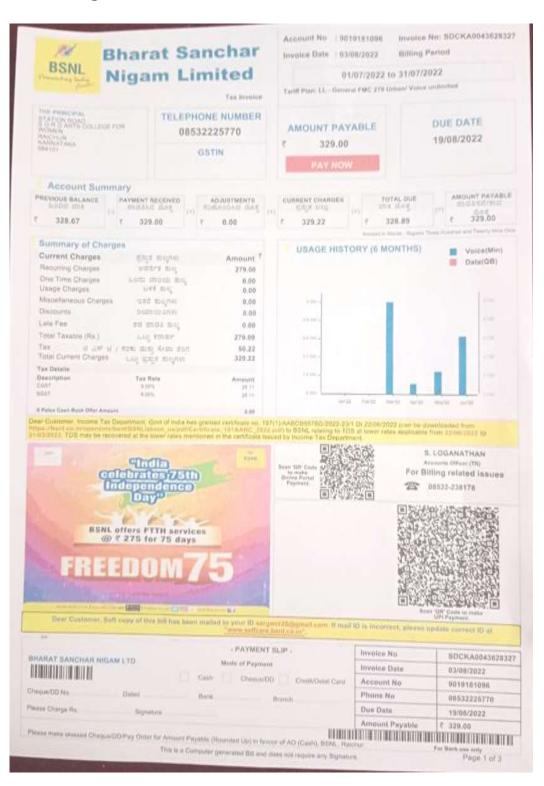

e and nature of updation, available internet bandwidth.



Website: www.ssrgians.org

#### TARANATH SHIKSHANA SAMSTHE'S

# SOMA SUBHADRAMMA RAMANGOUD ARTS & COMMERCE COLLEGE FOR WOMEN Station Road, Raichur - 584101

(Affilated to Karanataka State Akkamahadevi Women University, Vijayapura)
Re-Accredited by NAAC with "B" Grade Email: ssrgwcr20@gmail.com AISHE Code: C-8703

Principal: Sri. Amaregouda. S. M.A, M.Phil.

### IT FACILITY





Fax: 08532-225770







#### TARANATH SHIKSHANA SAMSTHE'S

## SOMA SUBHADRAMMA RAMANGOUD ARTS & COMMERCE COLLEGE FOR WOMEN

Fax: 08532-225770

Station Road, Raichur - 584101

(Affilated to Karanataka State Akkamahadevi Women University, Vijayapura) Re-Accredited by NAAC with "B" Grade Website: www.ssrgians.org Email: ssrgwcr20@gmail.com AISHE Code: C-8703





Website: www.ssrgians.org

#### TARANATH SHIKSHANA SAMSTHE'S

Email: ssrgwcr20@gmail.com

## SOMA SUBHADRAMMA RAMANGOUD ARTS & COMMERCE COLLEGE FOR WOMEN

Station Road, Raichur - 584101

(Affilated to Karanataka State Akkamahadevi Women University, Vijayapura)
Re-Accredited by NAAC with "B" Grade

AISHE Code: C-8703

Fax: 08532-225770





#### TARANATH SHIKSHANA SAMSTHE'S

### SOMA SUBHADRAMMA RAMANGOUD ARTS & COMMERCE COLLEGE FOR WOMEN

Station Road, Raichur - 584101

(Affilated to Karanataka State Akkamahadevi Women University, Vijayapura)

Re-Accredited by NAAC with "B" Grade

Website: www.ssrgians.org Email: ssrgwcr20@gmail.com AISHE Code: C-8703 Fax: 08532-225770







#### TARANATH SHIKSHANA SAMSTHE'S

### SOMA SUBHADRAMMA RAMANGOUD ARTS & COMMERCE COLLEGE FOR WOMEN

Station Ro