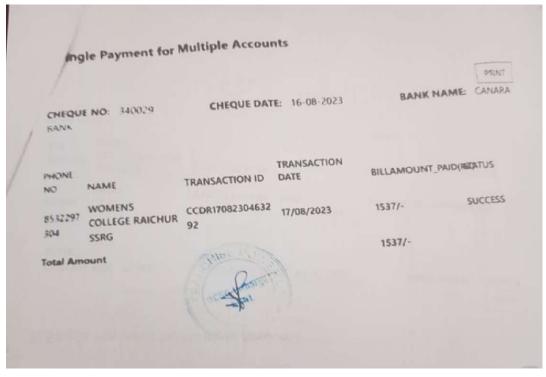

ura) Re-Accredited by NAAC with "B" Grade Website: www.ssrgians.org Email: ssrgwcr20@gmail.com AISHE Code: C-8703





Website: www.ssrgians.org

#### TARANATH SHIKSHANA SAMSTHE'S

Email: ssrgwcr20@gmail.com

## SOMA SUBHADRAMMA RAMANGOUD ARTS & COMMERCE COLLEGE FOR WOMEN

Station Road, Raichur - 584101

(Affilated to Karanataka State Akkamahadevi Women University, Vijayapura)
Re-Accredited by NAAC with "B" Grade

AISHE Code: C-8703

Fax: 08532-225770





#### TARANATH SHIKSHANA SAMSTHE'S

### SOMA SUBHADRAMMA RAMANGOUD ARTS & COMMERCE COLLEGE FOR WOMEN

Station Road, Raichur - 584101

(Affilated to Karanataka State Akkamahadevi Women University, Vijayapura)

Re-Accredited by NAAC with "B" Grade

Website: www.ssrgians.org Email: ssrgwcr20@gmail.com AISHE Code: C-8703 Fax: 08532-225770







#### TARANATH SHIKSHANA SAMSTHE'S

### SOMA SUBHADRAMMA RAMANGOUD ARTS & COMMERCE COLLEGE FOR WOMEN

Station Road, Raichur - 584101

(Affilated to Karanataka State Akkamahadevi Women University, Vijayapura) Re-Accredited by NAAC with "B" Grade

Email: ssrgwcr20@gmail.com AISHE Code: C-8703 Fax: 08532-225770