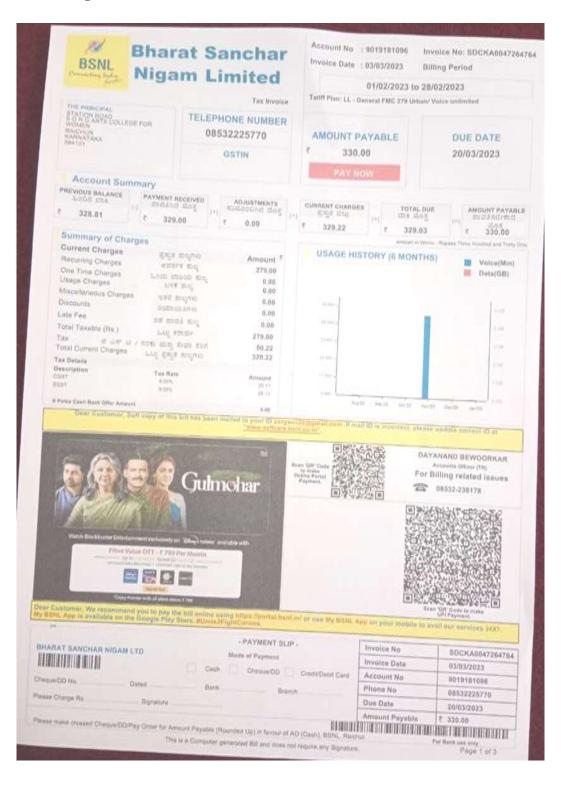

0@gmail.com AISHE Code: C-8703

Principal: Sri. Amaregouda. S. M.A, M.Phil.

### IT FACILITY





Fax: 08532-225770







#### TARANATH SHIKSHANA SAMSTHE'S

## SOMA SUBHADRAMMA RAMANGOUD ARTS & COMMERCE COLLEGE FOR WOMEN

Fax: 08532-225770

Station Road, Raichur - 584101

(Affilated to Karanataka State Akkamahadevi Women University, Vijayapura) Re-Accredited by NAAC with "B" Grade Website: www.ssrgians.org Email: ssrgwcr20@gmail.com AISHE Code: C-8703





Website: www.ssrgians.org

#### TARANATH SHIKSHANA SAMSTHE'S

Email: ssrgwcr20@gmail.com

## SOMA SUBHADRAMMA RAMANGOUD ARTS & COMMERCE COLLEGE FOR WOMEN

Station Road, Raichur - 584101

(Affilated to Karanataka State Akkamahadevi Women University, Vijayapura)
Re-Accredited by NAAC with "B" Grade

AISHE Code: C-8703

Fax: 08532-225770





#### TARANATH SHIKSHANA SAMSTHE'S

### SOMA SUBHADRAMMA RAMANGOUD ARTS & COMMERCE COLLEGE FOR WOMEN

Station Road, Raichur - 584101

(Affilated to Karanataka State Akkamahadevi Women University, Vijayapura)

Re-Accredited by NAAC with "B" Grade

Website: www.ssrgians.org Email: ssrgwcr20@gmail.com AISHE Code: C-8703 Fax: 08532-225770







#### TARANATH SHIKSHANA SAMSTHE'S

### SOMA SUBHADRAMMA RAMANGOUD ARTS & COMMERCE COLLEGE FOR WOMEN

Station Road, Raichur - 584101

(Affilated to Karanataka State Akkamahadevi Women University, Vijayapura) Re-Accredited by NAAC with "B" Grade

Email: ssrgwcr20@gmail.com AISHE Code: C-8703 Fax: 08532-225770