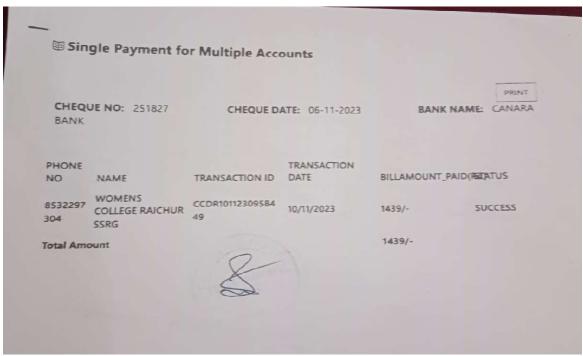

ed to Karanataka State Akkamahadevi Women University, Vijayapura)
Re-Accredited by NAAC with "B" Grade

AISHE Code: C-8703

Fax: 08532-225770





#### TARANATH SHIKSHANA SAMSTHE'S

### SOMA SUBHADRAMMA RAMANGOUD ARTS & COMMERCE COLLEGE FOR WOMEN

Station Road, Raichur - 584101

(Affilated to Karanataka State Akkamahadevi Women University, Vijayapura)

Re-Accredited by NAAC with "B" Grade

Website: www.ssrgians.org Email: ssrgwcr20@gmail.com AISHE Code: C-8703 Fax: 08532-225770







#### TARANATH SHIKSHANA SAMSTHE'S

### SOMA SUBHADRAMMA RAMANGOUD ARTS & COMMERCE COLLEGE FOR WOMEN

Station Road, Raichur - 584101

(Affilated to Karanataka State Akkamahadevi Women University, Vijayapura) Re-Accredited by NAAC with "B" Grade

Email: ssrgwcr20@gmail.com AISHE Code: C-8703 Fax: 08532-225770