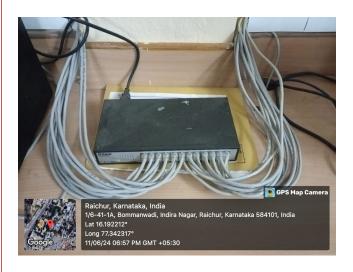

# SOMA SUBHADRAMMA RAMANGOUD ARTS AND COMMERCE COLLEGE FOR WOMEN, RAICHUR





4.3.1: Institution frequently updates its IT facilities and provides sufficient bandwidth for internet connection Describe IT facilities including Wi-Fi with date and nature of updation, available internet bandwidth.



Website: www.ssrgians.org

#### TARANATH SHIKSHANA SAMSTHE'S

# SOMA SUBHADRAMMA RAMANGOUD ARTS & COMMERCE COLLEGE FOR WOMEN Station Road, Raichur - 584101

(Affilated to Karanataka State Akkamahadevi Women University, Vijayapura)
Re-Accredited by NAAC with "B" Grade Email: ssrgwcr20@gmail.com AISHE Code: C-8703

Principal: Sri. Amaregouda. S. M.A, M.Phil.

### IT FACILITY





Fax: 08532-225770







#### TARANATH SHIKSHANA SAMSTHE'S

## SOMA SUBHADRAMMA RAMANGOUD ARTS & COMMERCE COLLEGE FOR WOMEN

Fax: 08532-225770

Station Road, Raichur - 584101

(Affilated to Karanataka State Akkamahadevi Women University, Vijayapura) Re-Accredited by NAAC with "B" Grade Website: www.ssrgians.org Email: ssrgwcr20@gmail.com AISHE Code: C-8703





Website: www.ssrgians.org

#### TARANATH SHIKSHANA SAMSTHE'S

Email: ssrgwcr20@gmail.com

## SOMA SUBHADRAMMA RAMANGOUD ARTS & COMMERCE COLLEGE FOR WOMEN

Station Road, Raichur - 584101

(Affilated to Karanataka State Akkamahadevi Women University, Vijayapura)
Re-Accredited by NAAC with "B" Grade

AISHE Code: C-8703

Fax: 08532-225770





#### TARANATH SHIKSHANA SAMSTHE'S

### SOMA SUBHADRAMMA RAMANGOUD ARTS & COMMERCE COLLEGE FOR WOMEN

Station Road