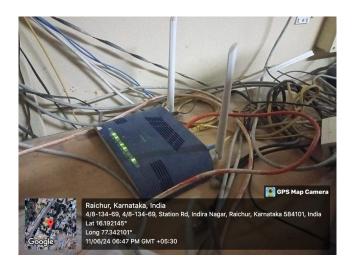

# SOMA SUBHADRAMMA RAMANGOUD ARTS AND COMMERCE COLLEGE FOR WOMEN, RAICHUR

4.3.1: Institution frequently updates its IT facilities and provides sufficient bandwidth for internet connection Describe IT facilities including Wi-Fi with date and nature of updation, available internet bandwidth.

### IT FACILITY

Fax: 08532-225770