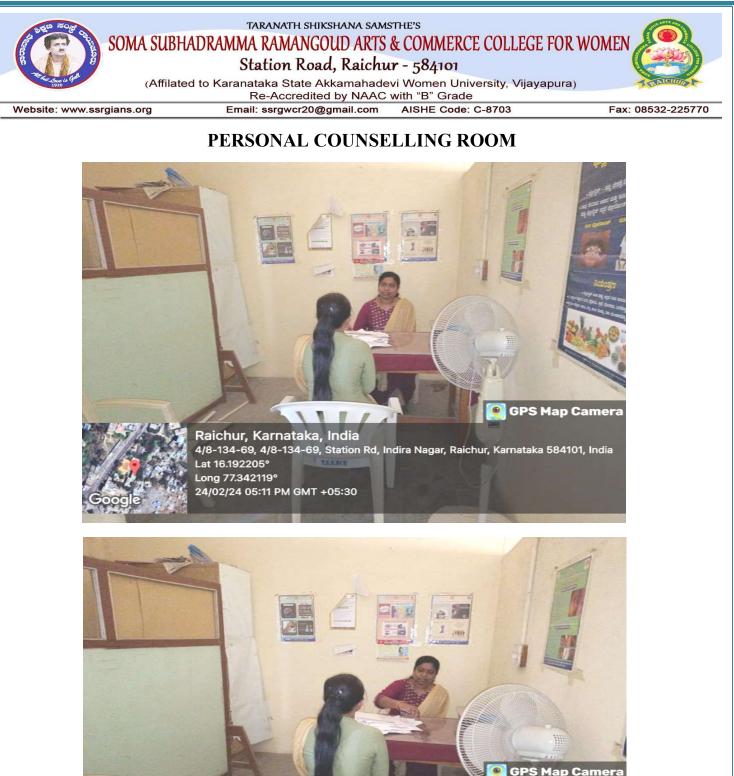

#### TARANATH SHIKSHANA SAMSTHE'S SOMA SUBHADRAMMA RAMANGOUD ARTS & COMMERCE COLLEGE FOR WOMEN Station Road, Raichur - 584101

(Affilated to Karanataka State Akkamahadevi Women University, Vijayapura) Re-Accredited by NAAC with "B" Grade

Website: www.ssrgians.org

Email: ssrgwcr20@gmail.com AISHE Code: C-8703

Fax: 08532-225770