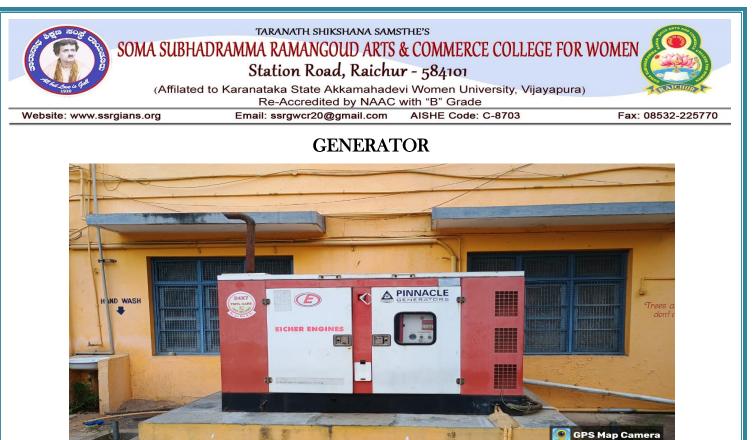

Long 77.342051°

24/02/24 12:36 PM GMT +05:30

Raichur, Karnataka, India 58RR+RQF, Station Rd, Indira Nagar, Raichur, Karnataka 584103, India Lat 16.19219° Long 77.342031° 24/02/24 03:36 PM GMT +05:30

GENERATOR