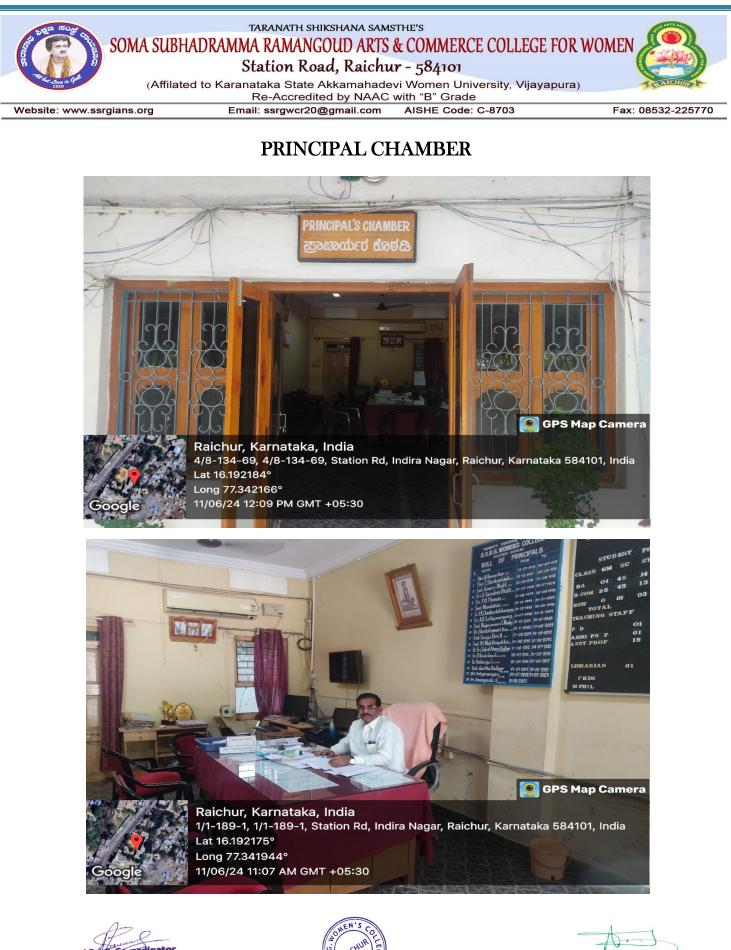

# SOMA SUBHADRAMMA RAMANGOUD ARTS AND COMMERCE COLLEGE FOR WOMEN, RAICHUR





4.1.1: The Institution has adequate Infrastructure and other facilities I.e., ICT–Enabled classrooms, laboratories, computer equipment, Indoor and Outdoor games etc.



### TARANATH SHIKSHANA SAMSTHE'S SOMA SUBHADRAMMA RAMANGOUD ARTS & COMMERCE COLLEGE FOR WOMEN Station Road, Raichur - 584101

(Affilated to Karanataka State Akkamahadevi Women University, Vijayapura) Re-Accredited by NAAC with "B" Grade

Website: www.ssrgians.org

AISHE Code: C-8703 Email: ssrgwcr20@gmail.com

Fax: 08532-225770

# **COLLEGE ENTRANCE**



# **COLLEGE BUILDING**











IQAC Co-ordinator S.S.R.G. Women's College, RAICHUR-584 101.



PRINCIPAL S.S.R.G. Women's College, RAICHUR



IOAC Co-ordinator S.S.R,G. Women's College, RAICHUR-584 101.







IQAC Co-ordinator S.S.R,G. Women's College, RAICHUR-584 101.



PRINCIPAL S.S.R.G. Women's College, RAICHUR







IQAC Coordinator S.S.R.G. Women's College, RAICHUR-584 101.



















#### TARANATH SHIKSHANA SAMSTHE'S SOMA SUBHADRAMMA RAMANGOUD ARTS & COMMERCE COLLEGE FOR WOMEN Station Road, Raichur - 584101

(Affilated to Karanataka State Akkamahadevi Women University, Vijayapura) Re-Accredited by NAAC with "B" Grade

Website: www.ssrgians.org

Email: ssrgwcr20@gmail.com AISHE Code: C-8703

Fax: 08532-225770

### **STAFF ROOM**









PRINCIPAL S.S.R.G. Women's College, RAICHUR





Raichur, Karnataka, India 4/8-134-69, 4/8-134-69, Station Rd, Indira Nagar, Raichur, Karnataka 584101, India Lat 16.192358° Lon