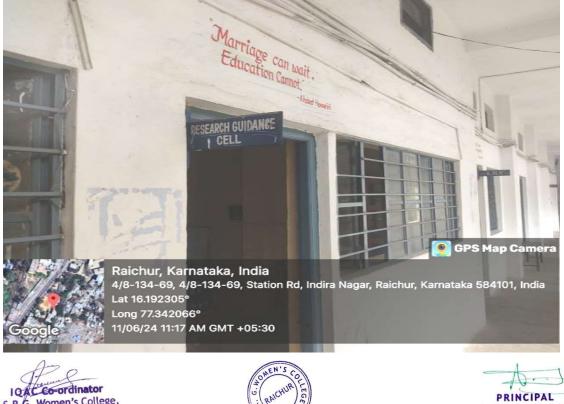

### **RESEARCH AND DEVELOPMENT CELL**

1/06/24 11:17 AM GMT +05:30

S.S.R,G. Women's College, RAICHUR-584 101.

Raichur, Karnataka, India 1/6-40, Bommanwadi, Indira Nagar, Raichur, Karnataka 584101, India Lat 16.192224° Long 77.342214° 24/02/24 05:11 PM GMT +05:30