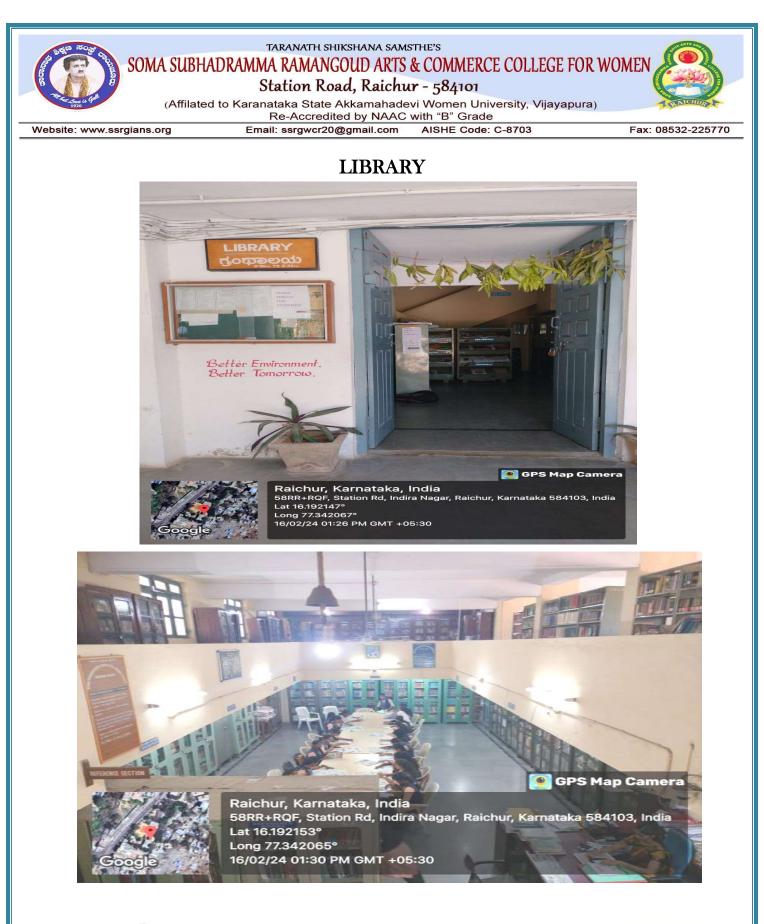

H SHIKSHANA SAMSTHE'S SOMA SUBHADRAMMA RAMANGOUD ARTS & COMMERCE COLLEGE FOR WOMEN Station Road, Raichur - 584101

(Affilated to Karanataka State Akkamahadevi Women University, Vijayapura) Re-Accredited by NAAC with "B" Grade

Website: www.ssrgians.org

Email: ssrgwcr20@gmail.com AISHE Code: C-8703

Fax: 08532-225770

### **STAFF ROOM**









PRINCIPAL S.S.R.G. Women's College, RAICHUR





Raichur, Karnataka, India 4/8-134-69, 4/8-134-69, Station Rd, Indira Nagar, Raichur, Karnataka 584101, India Lat 16.192358° Long 77.341942° 11/06/24 11:10 AM GMT +05:30



IQAC Co-ordinator S.S.R.G. Women's College, RAICHUR-584 101.



PRINCIPAL S.S.R.G. Women's College, RAICHUR







IQAC Co-ordinator S.S.R.G. Women's College, RAICHUR-584 101.







S.S.R.G. Women's College, RAICHUR-584 101.

















16/02/24 01:34 PM GMT +05:30













Google

Raichur, Karnataka, India 4/8-134-69, 4/8-134-69, Station Rd, Indira Nagar, Raichur, Karnataka 584101, India Lat 16.192336° Long 77.341952° 16/02/24 01:53 PM GMT +05:30

IQAC Co-ordinator S.S.R.G. Women's College, RAICHUR-584 101.



PRINCIPAL S.S.R.G. Women's College, RAICHUR







IQAC Co-ordinator S.S.R.G. Women's College, RAICHUR-584 101.



PRINCIPAL

PRINCIPAL S.S.R.G. Women's College, RAICHUR



### TARANATH SHIKSHANA SAMSTHE'S SOMA SUBHADRAMMA RAMANGOUD ARTS & COMMERCE COLLEGE FOR WOMEN

### Station Road, Raichur - 584101

(Affilated to Karanataka State Akkamahadevi Women University, Vijayapura) Re-Accredited by NAAC with "B" Grade

Website: www.ssrgians.org

Email: ssrgwcr20@gmail.com AISHE Code: C-8703

Fax: 08532-225