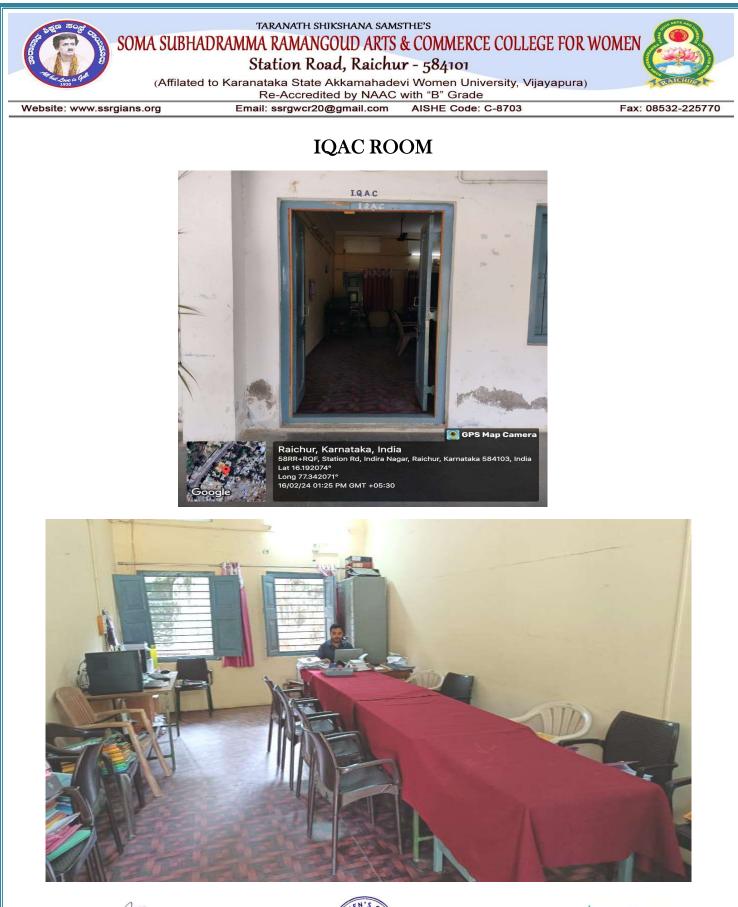

MA RAMANGOUD ARTS AND COMMERCE COLLEGE FOR WOMEN, RAICHUR





4.1.1: The Institution has adequate Infrastructure and other facilities I.e., ICT–Enabled classrooms, laboratories, computer equipment, Indoor and Outdoor games etc.



### TARANATH SHIKSHANA SAMSTHE'S SOMA SUBHADRAMMA RAMANGOUD ARTS & COMMERCE COLLEGE FOR WOMEN Station Road, Raichur - 584101

(Affilated to Karanataka State Akkamahadevi Women University, Vijayapura) Re-Accredited by NAAC with "B" Grade

Website: www.ssrgians.org

AISHE Code: C-8703 Email: ssrgwcr20@gmail.com

Fax: 08532-225770

# **COLLEGE ENTRANCE**



# **COLLEGE BUILDING**











IQAC Co-ordinator S.S.R.G. Women's College, RAICHUR-584 101.



PRINCIPAL S.S.R.G. Women's College, RAICHUR



IOAC Co-ordinator S.S.R,G. Women's College, RAICHUR-584 101.







IQAC Co-ordinator S.S.R,G. Women's College, RAICHUR-584 101.



PRINCIPAL S.S.R.G. Women's College, RAICHUR







IQAC Coordinator S.S.R.G. Women's College, RAICHUR-584 101.



















#### TARANATH SHIKSHANA SAMSTHE'S SOMA SUBHADRAMMA RAMANGOUD ARTS & COMMERCE COLLEGE FOR WOMEN Station Road, Raichur - 584101

(Affilated to Karanataka State Akkamahadevi Women University, Vijayapura) Re-Accredited by NAAC with "B" Grade

Website: www.ssrgians.org

Email: ssrgwcr20@gmail.com AISHE Code: C-8703

Fax: 08532-225770

### **STAFF ROOM**









PRINCIPAL S.S.R.G. Women's College, RAICHUR





Raichur, Karnataka, India 4/8-134-69, 4/8-134-69, Station Rd, Indira Nagar, Raichur, Karnataka 584101, India Lat 16.192358° Long 77.341942° 11/06/24 11:10 AM GMT +05:30



IQAC Co-ordinator S.S.R