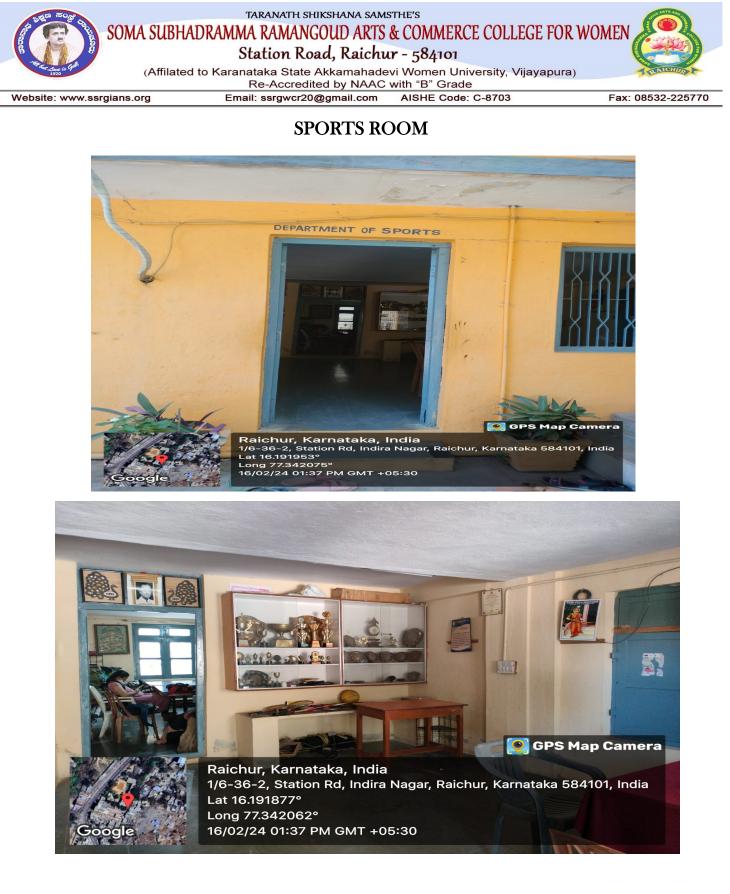

#### TARANATH SHIKSHANA SAMSTHE'S SOMA SUBHADRAMMA RAMANGOUD ARTS & COMMERCE COLLEGE FOR WOMEN Station Road, Raichur - 584101

(Affilated to Karanataka State Akkamahadevi Women University, Vijayapura) Re-Accredited by NAAC with "B" Grade

Website: www.ssrgians.org

Email: ssrgwcr20@gmail.com AISHE Code: C-8703

Fax: 08532-225770

### **SEMINAR HALL**