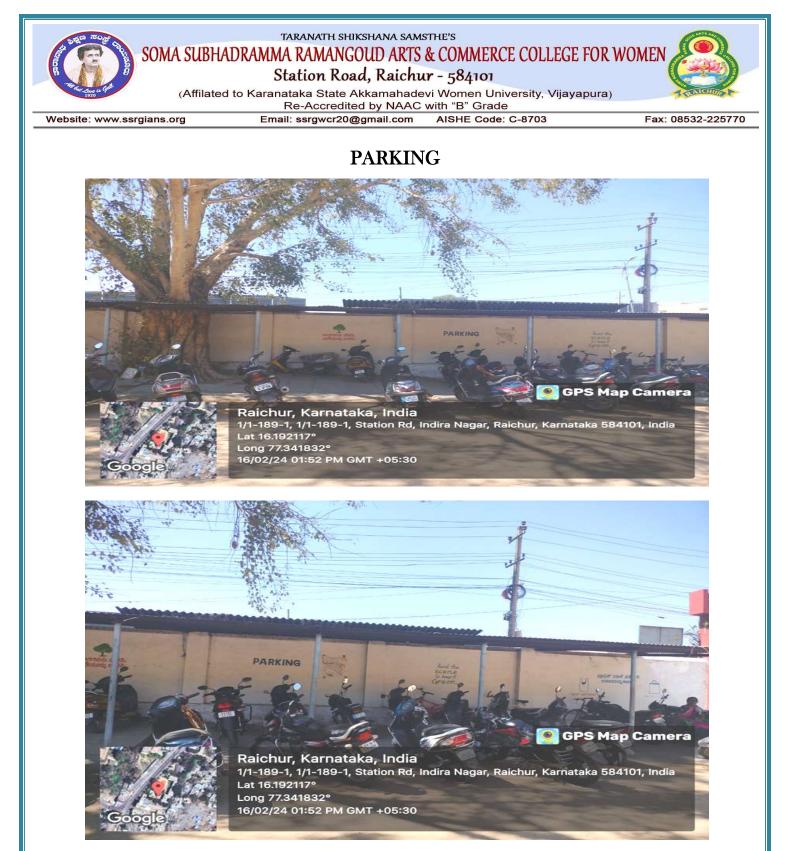

# SOMA SUBHADRAMMA RAMANGOUD ARTS AND COMMERCE COLLEGE FOR WOMEN, RAICHUR





4.1.1: The Institution has adequate Infrastructure and other facilities I.e., ICT–Enabled classrooms, laboratories, computer equipment, Indoor and Outdoor games etc.



### TARANATH SHIKSHANA SAMSTHE'S SOMA SUBHADRAMMA RAMANGOUD ARTS & COMMERCE COLLEGE FOR WOMEN Station Road, Raichur - 584101

(Affilated to Karanataka State Akkamahadevi Women University, Vijayapura) Re-Accredited by NAAC with "B" Grade

Website: www.ssrgians.org

AISHE Code: C-8703 Email: ssrgwcr20@gmail.com

Fax: 08532-225770

# **COLLEGE ENTRANCE**



# **COLLEGE BUILDING**











IQAC Co-ordinator S.S.R.G. Women's College, RAICHUR-584 101.



PRINCIPAL S.S.R.G. Women's College, RAICHUR



IOAC Co-ordinator S.S.R,G. Women's College, RAICHUR-584 101.







IQAC Co-ordinator S.S.R,G. Women's College, RAICHUR-584 101.



PRINCIPAL S.S.R.G. Women's College, RAICHUR







IQAC Coordinator S.S.R.G. Women's College, RAICHUR-584 101.



















#### TARANATH SHIKSHANA SAMSTHE'S SOMA SUBHADRAMMA RAMANGOUD ARTS & COMMERCE COLLEGE FOR WOMEN Station Road, Raichur - 584101

(Affilated to Karanataka State Akkamahadevi Women University, Vijayapura) Re-Accredited by NAAC with "B" Grade

Website: www.ssrgians.org

Email: ssrgwcr20@gmail.com AISHE Code: C-8703

Fax: 08532-225770

### **STAFF ROOM**









PRINCIPAL S.S.R.G. Women's College, RAICHUR





Raichur, Karnata