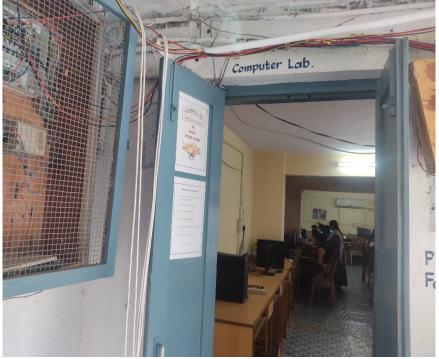

en's College, RAICHUR







IQAC Coordinator S.S.R.G. Women's College, RAICHUR-584 101.



















#### TARANATH SHIKSHANA SAMSTHE'S SOMA SUBHADRAMMA RAMANGOUD ARTS & COMMERCE COLLEGE FOR WOMEN Station Road, Raichur - 584101

(Affilated to Karanataka State Akkamahadevi Women University, Vijayapura) Re-Accredited by NAAC with "B" Grade

Website: www.ssrgians.org

Email: ssrgwcr20@gmail.com AISHE Code: C-8703

Fax: 08532-225770

### **STAFF ROOM**









PRINCIPAL S.S.R.G. Women's College, RAICHUR





Raichur, Karnataka, India 4/8-134-69, 4/8-134-69, Station Rd, Indira Nagar, Raichur, Karnataka 584101, India Lat 16.192358° Long 77.341942° 11/06/24 11:10 AM GMT +05:30



IQAC Co-ordinator S.S.R.G. Women's College, RAICHUR-584 101.



PRINCIPAL S.S.R.G. Women's College, RAICHUR







IQAC Co-ordinator S.S.R.G. Women's College, RAICHUR-584 101.







S.S.R.G. Women's College, RAICHUR-584 101.

















16/02/24 01:34 PM GMT +05:30













Google

Raichur, Karnataka, India 4/8-134-69, 4/8-134-69, Station Rd, Indira Nagar, Raichur, Karnataka 584101, India Lat 16.192336° Long 77.341952° 16/02/24 01:53 PM GMT +05:30

IQAC Co-ordinator S.S.R.G. Women's College, RAICHUR-584 101.



PRINCIPAL S.S.R.G. Women's College, RAICHUR







IQAC Co-ordinator S.S.R.G. Women's College, RAICHUR-584 101.



PRINCIPAL

PRINCIPAL S.S.R.G. Women's College, RAICHUR



### TARANATH SHIKSHANA SAMSTHE'S SOMA SUBHADRAMMA RAMANGOUD ARTS & COMMERCE COLLEGE FOR WOMEN

### Station Road, Raichur - 584101

(Affilated to Karanataka State Akkamahadevi Women University, Vijayapura) Re-Acc