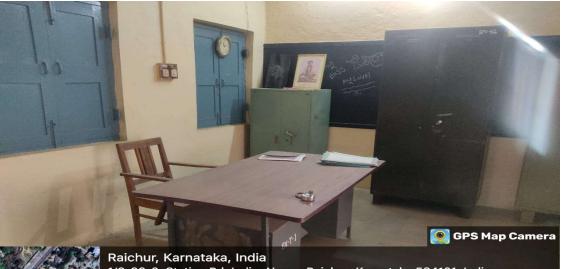

### **STAFF ROOM**

PRINCIPAL S.S.R.G. Women's College, RAICHUR

Raichur, Karnataka, India 4/8-134-69, 4/8-134-69, Station Rd, Indira Nagar, Raichur, Karnataka 584101, India Lat 16.192358° Long 77.341942° 11/06/24 11:10 AM GMT +05:30