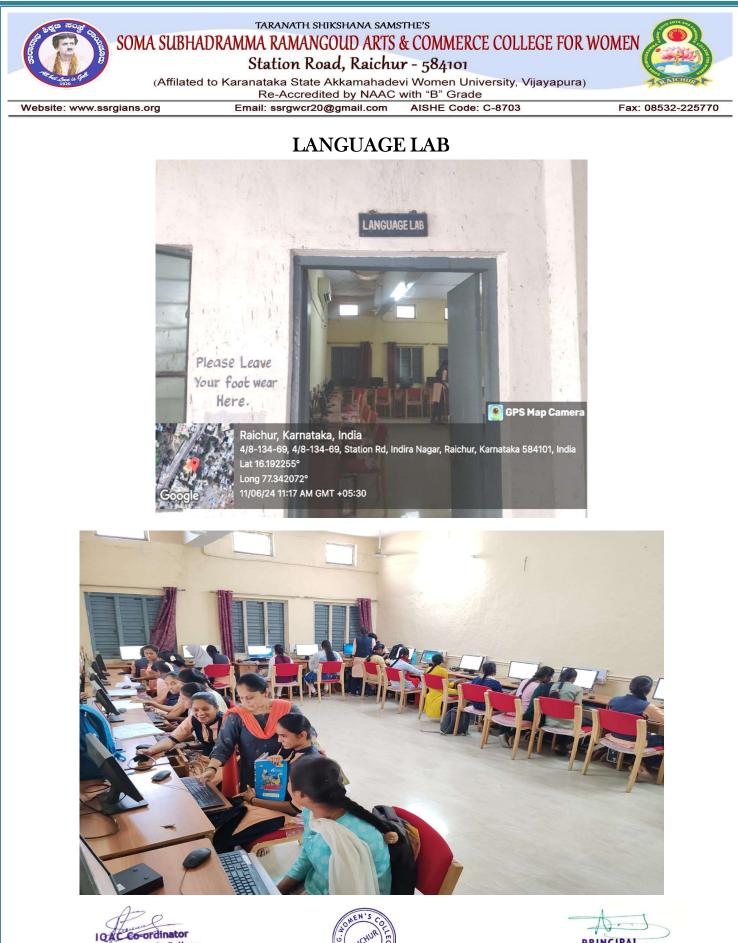

#### TARANATH SHIKSHANA SAMSTHE'S SOMA SUBHADRAMMA RAMANGOUD ARTS & COMMERCE COLLEGE FOR WOMEN Station Road, Raichur - 584101

(Affilated to Karanataka State Akkamahadevi Women University, Vijayapura) Re-Accredited by NAAC with "B" Grade

Website: www.ssrgians.org

Email: ssrgwcr20@gmail.com AISHE Code: C-8703

Fax: 08532-225770