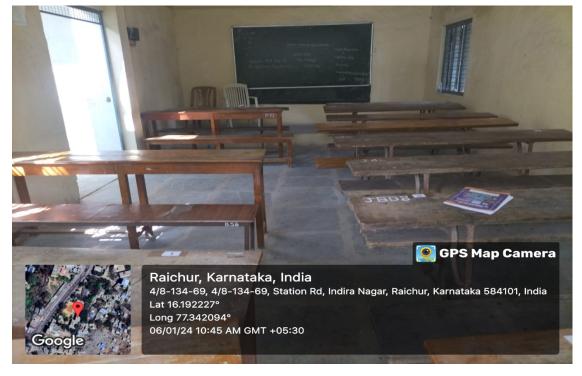

### <u>LH-3</u>

Raichur, Karnataka, India 4/8-134-69, 4/8-134-69, Station Rd, Indira Nagar, Raichur, Karnataka 584101, India Lat 16.192227° Long 77.342094° 06/01/24 10:45 AM GMT +05:30

**GPS Map Camera** 