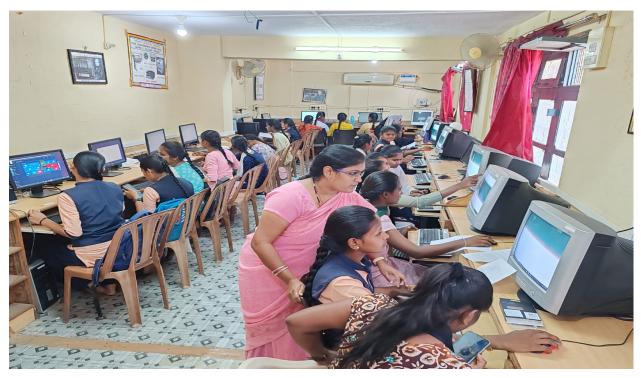

### **RESEARCH AND DEVELOPMENT CELL**

1/06/24 11:17 AM GMT +05:30

S.S.R,G. Women's College, RAICHUR-584 101.

Raichur, Karnataka, India 1/6-40, Bommanwadi, Indira Nagar, Raichur, Karnataka 584101, India Lat 16.192224° Long 77.342214° 24/02/24 05:11 PM GMT +05:30