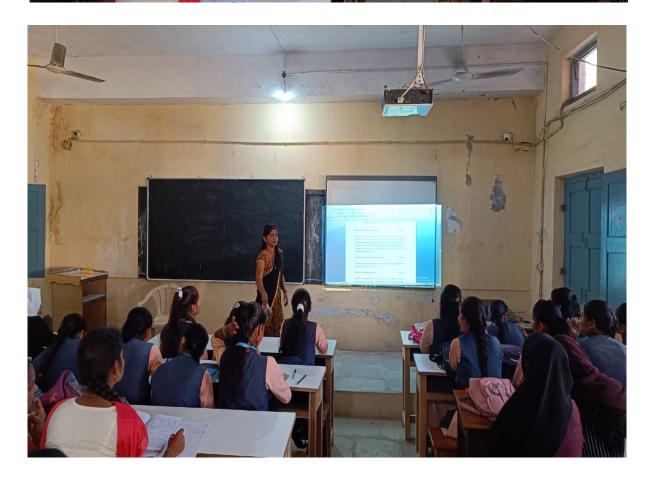

## Teachers use ICT Enabled Tools for Effective Teaching-Learning Process.

The institute follows ICT enabled teaching in addition to the traditional classroom education. Subsequent efforts are taken by the institute to provide e-learning atmosphere in the classroom. In addition, the faculty members are using the IT enabled learning tools such as PPT, video clippings, Audio system, online sources to expose the students for advanced knowledge. Classrooms are furnished with Black boards and smart boards. Most of the faculty use interactive methods for teaching. The major emphasis is on classroom interaction in terms of presentations, group discussions assignments, debates, tests, viva and practical's.

The institute premises are Wi-Fi enabled and access of internet is provided on individual laptop and mobile devices of the teachers.

Due to ongoing pandemic teaching learning process in the institution took place through online mode. Various platforms like Google meet and Google classrooms were used by the teachers for the delivery of the content to the students. Special training was provided to the teachers to conduct classes through online mode. Most of the teachers were trained by the institution who gained hands-on experiences on the use of MS teams.