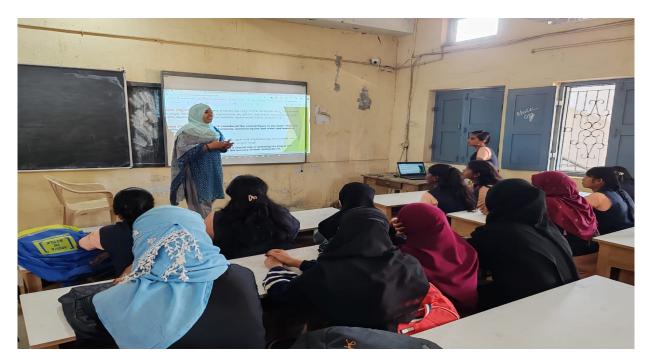

## Teachers use ICT Enabled Tools for Effective Teaching-Learning Process.

The institute follows ICT enabled teaching in addition to the traditional classroom education. Subsequent efforts are taken by the institute to provide e-learning atmosphere in the classroom. In addition, the faculty members are using the IT enabled learning tools such as PPT, video clippings, Audio system, online sources to expose the students for advanced knowledge. Classrooms are furnished with Black boards and smart boards. Most of the faculty use interactive methods for teaching. The major emphasis is on classroom interaction in terms of presentations, group discussions assignments, debates, tests, viva and practical's.

The institute premises are Wi-Fi enabled and access of internet is provided on individual laptop and mobile devices of the teachers.

Due to ongoing pandemic teaching learning process in the institution took place through online mode. Various platforms like Google meet and Google classrooms were used by the teachers for the delivery of the content to the students. Special training was provided to the teachers to conduct classes through online mode. Most of the teachers were trained by the institution who gained hands-on experiences on the use of MS teams.