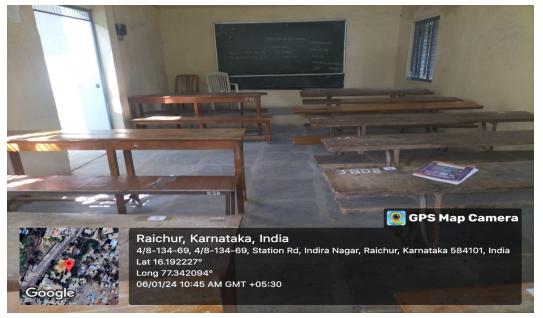

#### ICT ENABLED FACILITIES

#### Lecture Hall 1

S.S.R.G. Women's College, RAICHUR-584 101.

Website: www.ssrgians.org