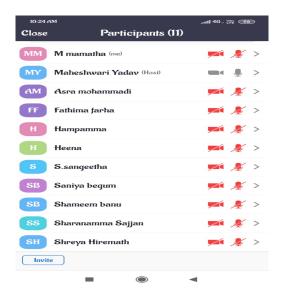

HANA SAMSTHE'S

### SOMA SUBHADRAMMA RAMANGOUD ARTS & COMMERCE COLLEGE FOR WOMEN

### Station Road, Raichur - 584101

(Affilated to Karanataka State Akkamahadevi Women University, Vijayapura) Re-Accredited by NAAC with "B" Grade

Website: www.ssrgians.org Email: ssrgwcr20@gmail.com AISHE Code: C-8703 Fax: 08532-225770





### **Department of English**





IQAC Co-ordinator

S.S.R.G. Women's College,
RAICHUR-584 101.



### TARANATH SHIKSHANA SAMSTHE'S

### SOMA SUBHADRAMMA RAMANGOUD ARTS & COMMERCE COLLEGE FOR WOMEN

#### Station Road, Raichur - 584101

(Affilated to Karanataka State Akkamahadevi Women University, Vijayapura) Re-Accredited by NAAC with "B" Grade

Website: www.ssrgians.org Email: ssrgwcr20@gmail.com AISHE Code: C-8703 Fax: 08532-225770

### **Department of Sociology**





### YouTube Channel of College



IQAC Co-ordinator S.S.R.G. Women's College, RAICHUR-584 101.