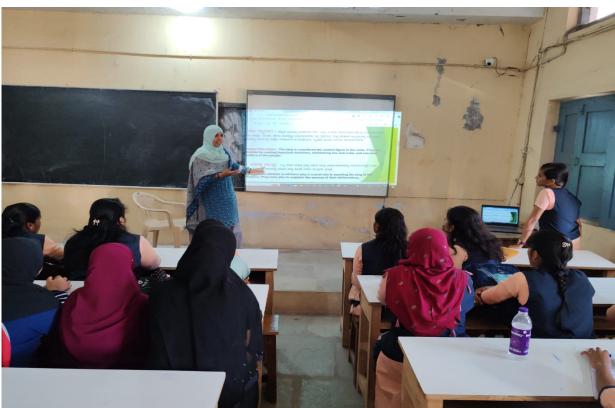

## Teachers use ICT Enabled Tools for Effective Teaching-Learning Process.

The institute follows ICT enabled teaching in addition to the traditional classroom education. Subsequent efforts are taken by the institute to provide e-learning atmosphere in the classroom. In addition, the faculty members are using the IT enabled learning tools such as PPT, video clippings, Audio system, online sources to expose the students for advanced knowledge. Classrooms are furnished with Black boards and smart boards. Most of the faculty use interactive methods for teaching. The major emphasis is on classroom interaction in terms of presentations, group discussions assignments, debates, tests, viva and practical's.

The institute premises are Wi-Fi enabled and access of internet is provided on individual laptop and mobile devices of the teachers.

Due to ongoing pandemic teaching learning process in the institution took place through online mode. Various platforms like Google meet and Google classrooms were used by the teachers for the delivery of the content to the students. Special training was provided to the teachers to conduct classes through online mode. Most of the teachers were trained by the institution who gained hands-on experiences on the use of MS teams.