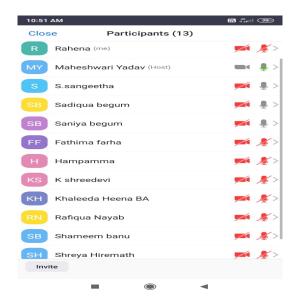

KSHANA SAMSTHE'S

### SOMA SUBHADRAMMA RAMANGOUD ARTS & COMMERCE COLLEGE FOR WOMEN

### Station Road, Raichur - 584101

(Affilated to Karanataka State Akkamahadevi Women University, Vijayapura) Re-Accredited by NAAC with "B" Grade

Website: www.ssrgians.org Email: ssrgwcr20@gmail.com AISHE Code: C-8703 Fax: 08532-225770





### **Department of English**





IQAC Co-ordinator

S.S.R.G. Women's College,
RAICHUR-584 101.



### TARANATH SHIKSHANA SAMSTHE'S

### SOMA SUBHADRAMMA RAMANGOUD ARTS & COMMERCE COLLEGE FOR WOMEN

#### Station Road, Raichur - 584101

(Affilated to Karanataka State Akkamahadevi Women University, Vijayapura) Re-Accredited by NAAC with "B" Grade

Website: www.ssrgians.org Email: ssrgwcr20@gmail.com AISHE Code: C-8703 Fax: 08532-225770

### **Department of Sociology**





### YouTube Channel of College



IQAC Co-ordinator S.S.R.G. Women's College, RAICHUR-584 101.