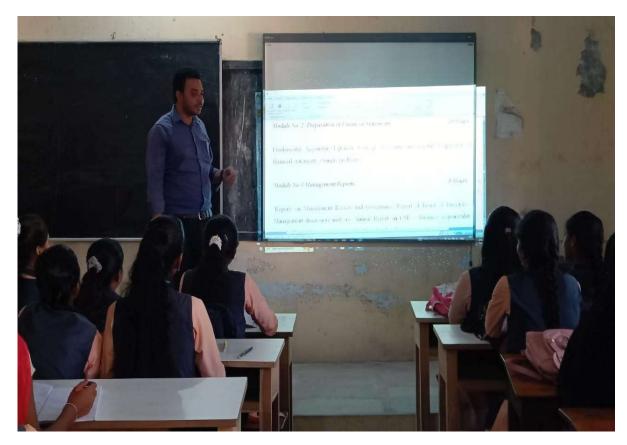

## Teachers use ICT Enabled Tools for Effective Teaching-Learning Process.

The institute follows ICT enabled teaching in addition to the traditional classroom education. Subsequent efforts are taken by the institute to provide e-learning atmosphere in the classroom. In addition, the faculty members are using the IT enabled learning tools such as PPT, video clippings, Audio system, online sources to expose the students for advanced knowledge. Classrooms are furnished with Black boards and smart boards. Most of the faculty use interactive methods for teaching. The major emphasis is on classroom interaction in terms of presentations, group discussions assignments, debates, tests, viva and practical's.

The institute premises are Wi-Fi enabled and access of internet is provided on individual laptop and mobile devices of the teachers.

Due to ongoing pandemic teaching learning process in the institution took place through online mode. Various platforms like Google meet and Google classrooms were used by the teachers for the delivery of the content to the students. Special training was provided to the teachers to conduct classes through online mode. Most of the teachers were trained by the institution who gained hands-on experiences on the use of MS teams.