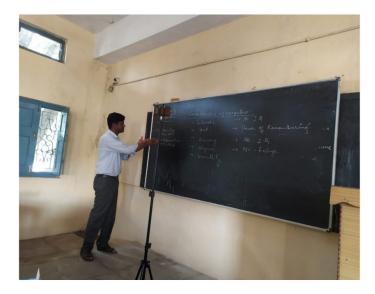

## Teachers use ICT Enabled Tools for Effective Teaching-Learning Process.

The institute follows ICT enabled teaching in addition to the traditional classroom education. Subsequent efforts are taken by the institute to provide e-learning atmosphere in the classroom. In addition, the faculty members are using the IT enabled learning tools such as PPT, video clippings, Audio system, online sources to expose the students for advanced knowledge. Classrooms are furnished with Black boards and smart boards. Most of the faculty use interactive methods for teaching. The major emphasis is on classroom interaction in terms of presentations, group discussions assignments, debates, tests, viva and practical's.