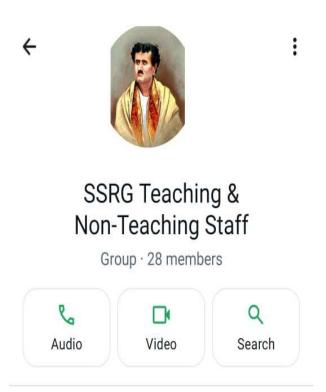

### WhatsApp Groups for Staff and Students

Fax: 08532-225770 Website: www.ssrgians.org Email: ssrgwcr20@gmail.com

AISHE Code: C-8703