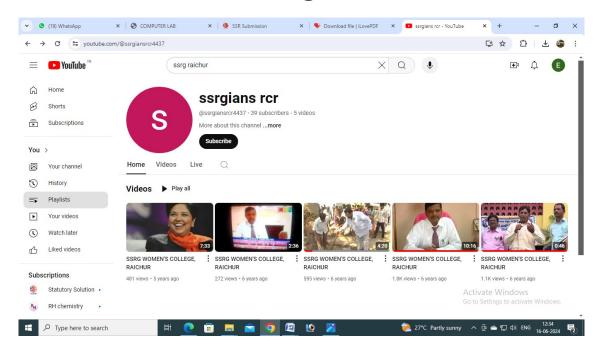

### YouTube Channel of College

IQAC Co-ordinator S.S.R.G. Women's College, RAICHUR-584 101.