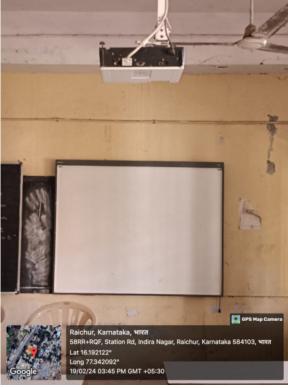

#### ICT ENABLED FACILITIES

## Teachers use ICT Enabled Tools for Effective Teaching-Learning Process.

The institute follows ICT enabled teaching in addition to the traditional classroom education. Subsequent efforts are taken by the institute to provide e-learning atmosphere in the classroom. In addition, the faculty members are using the IT enabled learning tools such as PPT, video clippings, Audio system, online sources to expose the students for advanced knowledge. Classrooms are furnished with Black boards and smart boards. Most of the faculty use interactive methods for teaching. The major emphasis is on classroom interaction in terms of presentations, group discussions assignments, debates, tests, viva and practical's.